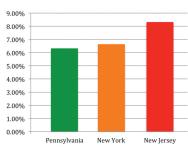

New York City: 110 minutes • Scranton: 20 minutes • Newark: 120 minutes • Philadelphia: 150 minutes

Average of All Tax Rates

Tax Rate Comparison

Individual Income Tax
Corporate Income Tax
Sales Tax

**Property Tax Comparison** 