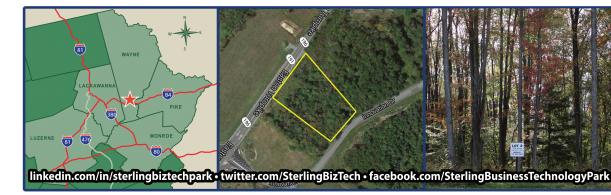

20 Easton Turnpike, Lake Ariel, PA 18436 • GPS 41.36 -75.39

| Property Type:                 | Land                                  |
|--------------------------------|---------------------------------------|
| Useable Acres:                 | 3.42 acres / 1.38 hectares            |
| Easement Acres:                | N/A                                   |
| Total Acres:                   | 3.42 acres / 1.38 hectares            |
| Dimensions:                    | 150 x 150 ft / 46 x 46 m              |
| Adjacent Land Available:       | Yes                                   |
| Access to Rail:                | No                                    |
| Zoning:                        | Industrial Flex                       |
| Building Size:                 | Up to 22,500 sf / 2090 m <sup>2</sup> |
| Sewer:                         | Central Sewer                         |
| Water:                         | Central Water                         |
| Electric:                      | Redundant Substations                 |
|                                | Three Phase - High Capacity           |
| Nearest International Airport: | 30 minutes                            |

Lot 2 is 3.42 acres / 1.38 hectares. Usable space is 3.42 acres / 1.38 hectares. The lot is fairly flat with only a gradual grade toward lot 3. The lot has frontage along Route 191 and Innovation Drive. Lot 2 offers great visibility just inside the entrance of the park. Perfect location for an office building and structure height can go to 45 feet / 13.72 meters. Lots may be combined for larger footprints. Sterling Business & Technology Park features the largest water reuse system in the Commonwealth. The water reuse system and the clustered development design of the property provides a great location for companies that promote sustainability in their operations.