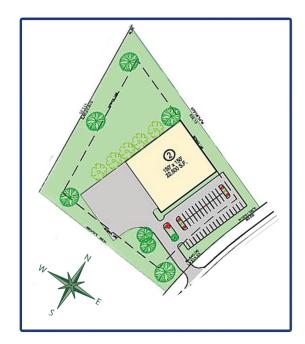

Lot 2 is 3.42 acres / 1.38 hectares. Usable space is 3.42 acres / 1.38 hectares. The lot is fairly flat with only a gradual grade toward lot 3. The lot has frontage along Route 191 and Innovation Drive. Lot 2 offers great visibility just inside the entrance of the park. Perfect location for an office building and structure height can go to 45 feet / 13.72 meters. Lots may be combined for larger footprints. Sterling Business & Technology Park features the largest water reuse system in the Commonwealth. The water reuse system and the clustered development design of the property provides a great location for companies that promote sustainability in their operations.