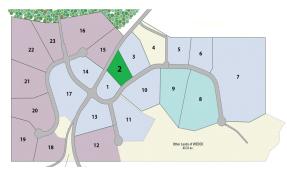

Lot 2 is 3.42 acres / 1.38 hectares. Usable space is 3.42 acres / 1.38 hectares. The lot is fairly flat with only a gradual grade toward lot 3. The lot has frontage along Route 191 and Innovation Drive. Lot 2 offers great visibility just inside the entrance of the park. Perfect location for an office building and structure height can go to 45 feet / 13.72 meters. Lots may be combined for larger footprints. Sterling Business & Technology Park features the largest water reuse system in the Commonwealth. The water reuse system and the clustered development design of the property provides a great location for companies that promote sustainability in their operations.