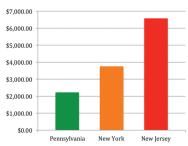

New York City: 110 minutes • Scranton: 20 minutes • Newark: 120 minutes • Philadelphia: 150 minutes

Average of All Tax Rates

Tax Rate Comparison

Individual Income Tax
Corporate Income Tax
Sales Tax

**Property Tax Comparison** 