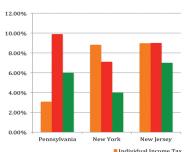

New York City: 110 minutes • Scranton: 20 minutes • Newark: 120 minutes • Philadelphia: 150 minutes

Average of All Tax Rates

Tax Rate Comparison

Individual Income Tax
Corporate Income Tax
Sales Tax

**Property Tax Comparison** 