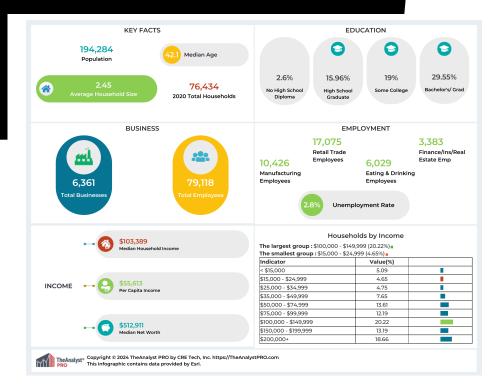

Nestled in the vibrant heart of downtown Milford, this premium retail building stands as a beacon of opportunity. Spanning an impressive 11,000 square feet, this landmark property offers unparalleled visibility that's sure to attract a consistent flow of customers.

The building's location on the bustling north end of downtown ensures it's within easy walking distance for locals and tourists alike. This accessibility, coupled with ample parking, makes it an ideal spot for businesses seeking to tap into Milford's thriving community.