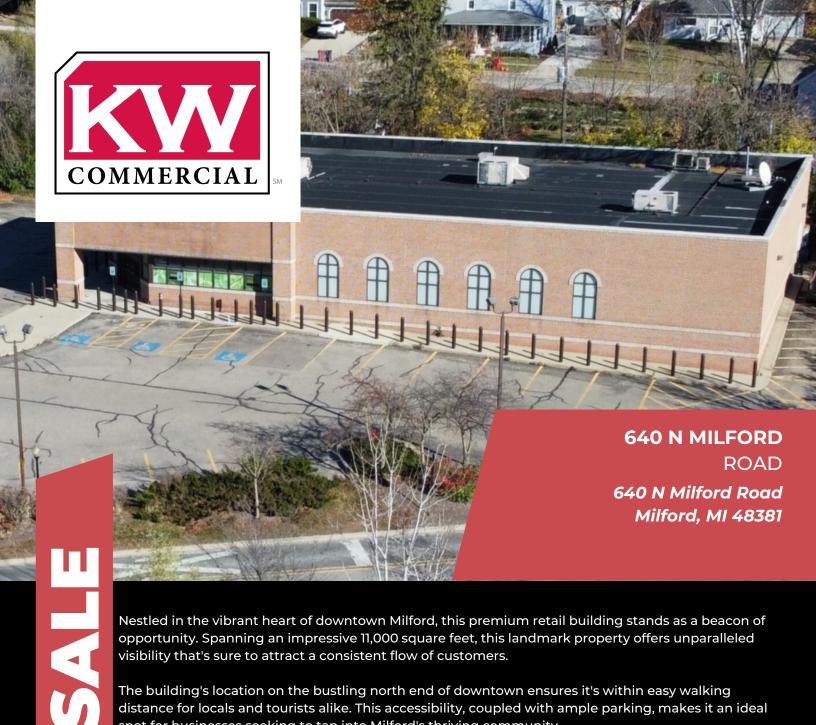

Nestled in the vibrant heart of downtown Milford, this premium retail building stands as a beacon of opportunity. Spanning an impressive 11,000 square feet, this landmark property offers unparalleled visibility that's sure to attract a consistent flow of customers.

The building's location on the bustling north end of downtown ensures it's within easy walking distance for locals and tourists alike. This accessibility, coupled with ample parking, makes it an ideal spot for businesses seeking to tap into Milford's thriving community.