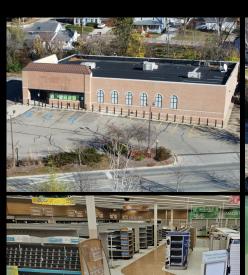

Nestled in the vibrant heart of downtown Milford, this premium retail building stands as a beacon of opportunity. Spanning an impressive 11,000 square feet, this landmark property offers unparalleled visibility that's sure to attract a consistent flow of customers.

The building's location on the bustling north end of downtown ensures it's within easy walking distance for locals and tourists alike. This accessibility, coupled with ample parking, makes it an ideal spot for businesses seeking to tap into Milford's thriving community.