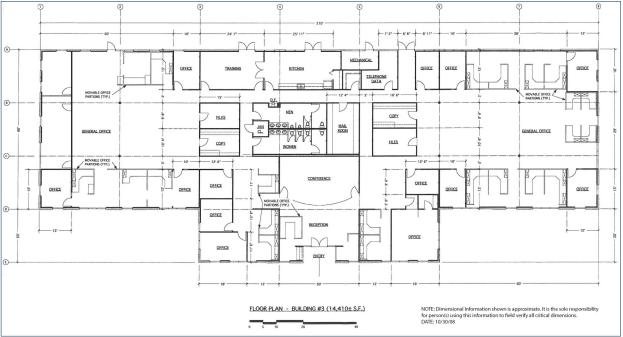

### For Sale or Lease in Napa Valley Gateway Business Park

- ±14,400 SF
- 16-18 Private Offices w/Executive Office w/Private Restroom
- Welcoming Entry/Reception Area
- Large Board/Conference Room
- Conference Room
- Training Room Adjacent to Large Breakroom, Each w/Exterior Patio Access

- Large Restrooms
- Open Work Area for Cubicles
- Mail/Printer Rooms and Server Room
- Floor-to-Ceiling Windows
- Secured Access Card System
- Hi-Speed Fiber to Building
- Possible Warehouse w/Roll Up Door(s) If Needed Via East Side Remodel