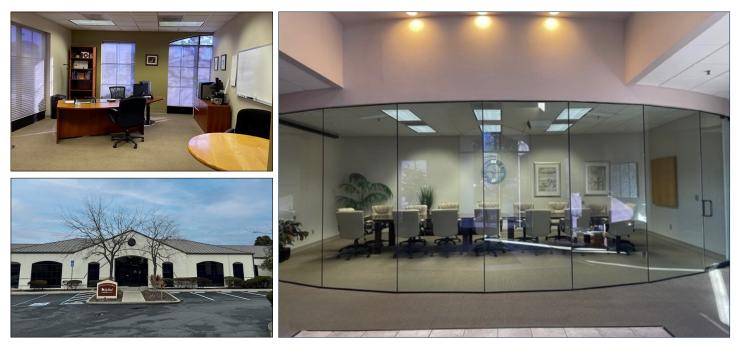

### For Sale or Lease in Napa Valley Gateway Business Park

- ±14,400 SF
- 16-18 Private Offices w/Executive Office w/Private Restroom
- Welcoming Entry/Reception Area
- Large Board/Conference Room
- Conference Room
- Training Room Adjacent to Large Breakroom, Each w/Exterior Patio Access

- Large Restrooms
- Open Work Area for Cubicles
- Mail/Printer Rooms and Server Room
- Floor-to-Ceiling Windows
- Secured Access Card System
- Hi-Speed Fiber to Building
- Possible Warehouse w/Roll Up Door(s) If Needed Via East Side Remodel