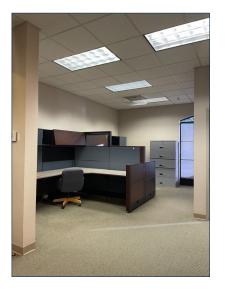

- Large Restrooms
- Open Work Area for Cubicles
- Mail/Printer Rooms and Server Room
- Floor-to-Ceiling Windows
- Secured Access Card System
- Hi-Speed Fiber to Building
- Possible Warehouse w/Roll Up Door(s) If Needed Via East Side Remodel