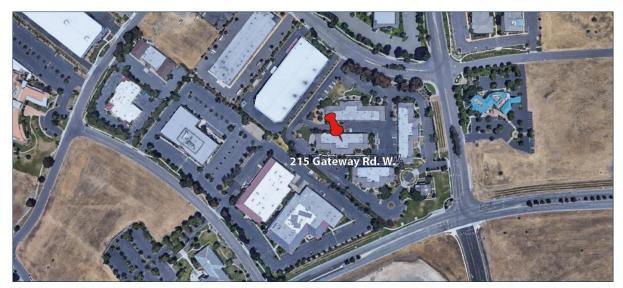

### For Sale or Lease in Napa Valley Gateway Business Park

- ±14,400 SF
- 16-18 Private Offices w/Executive Office w/Private Restroom
- Welcoming Entry/Reception Area
- Large Board/Conference Room
- Conference Room
- Training Room Adjacent to Large Breakroom, Each w/Exterior Patio Access