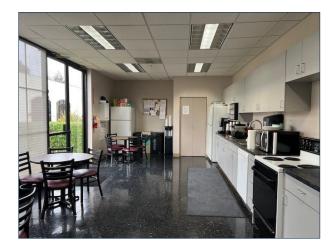

### For Sale or Lease in Napa Valley Gateway Business Park

- ±14,400 SF
- 16-18 Private Offices w/Executive Office w/Private Restroom
- Welcoming Entry/Reception Area
- Large Board/Conference Room
- Conference Room
- Training Room Adjacent to Large Breakroom, Each w/Exterior Patio Access