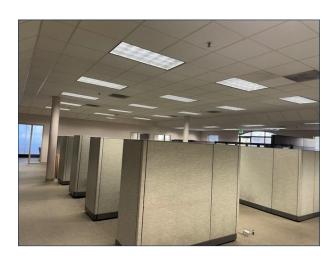

- Large Restrooms
- Open Work Area for Cubicles
- Mail/Printer Rooms and Server Room
- Floor-to-Ceiling Windows
- Secured Access Card System
- Hi-Speed Fiber to Building
- Possible Warehouse w/Roll Up Door(s) If Needed Via East Side Remodel