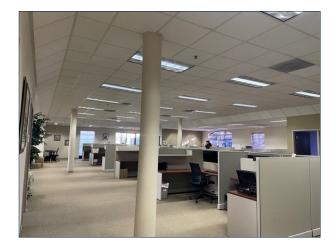

### For Sale or Lease in Napa Valley Gateway Business Park

- ±14,400 SF
- 16-18 Private Offices w/Executive Office w/Private Restroom
- Welcoming Entry/Reception Area
- Large Board/Conference Room
- Conference Room
- Training Room Adjacent to Large Breakroom, Each w/Exterior Patio Access

- Large Restrooms
- Open Work Area for Cubicles
- Mail/Printer Rooms and Server Room
- Floor-to-Ceiling Windows
- Secured Access Card System
- Hi-Speed Fiber to Building
- Possible Warehouse w/Roll Up Door(s) If Needed Via East Side Remodel