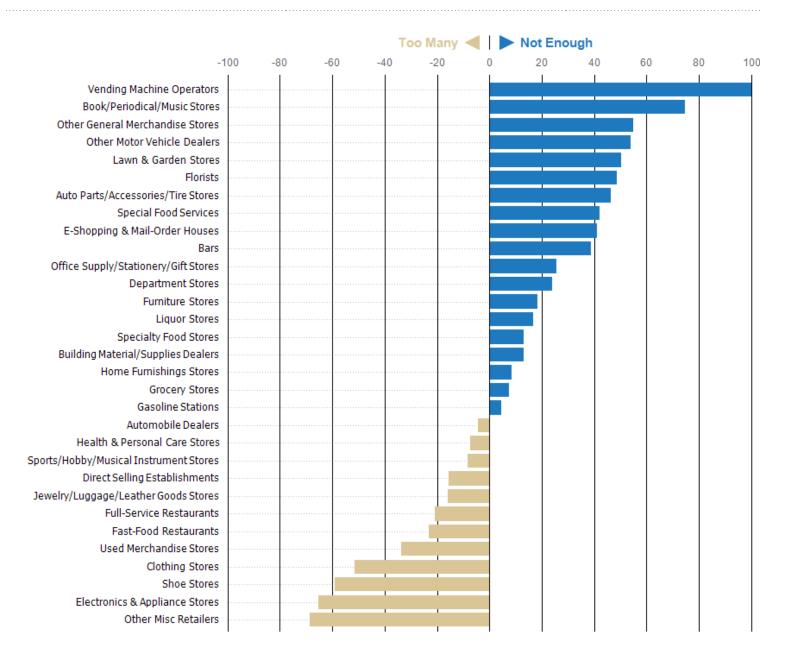

## Best Retail Businesses

This chart shows the types of businesses that consumers are leaving an area to find. The business types represented by blue bars are relatively scarce in the area, so consumers go elsewhere to have their needs met. The beige business types are relatively plentiful in the area, meaning there are existing competitors for the dollars that consumers spend in these categories.

Data Source: Retail Marketplace via Esri, 2016

Update Frequency: Annually