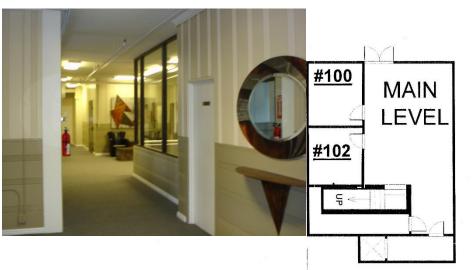

#### Available Spaces:

- Suite 225: 275 sq. ft. (\$500.00/month)
- Suite 250-260: 1,058 sq. ft. (\$1,500.00/month)

Term: 1-3 years

• Located in the Enterprise Zone (tax benefits)

- Rent Includes All Utilities and Common Area Cleaning
- Shared Community Areas (Reception Area, Restrooms and Newly Remodeled Kitchen Area)
- Historic Building with Contemporary Finishes
- 24-Hour Key Access