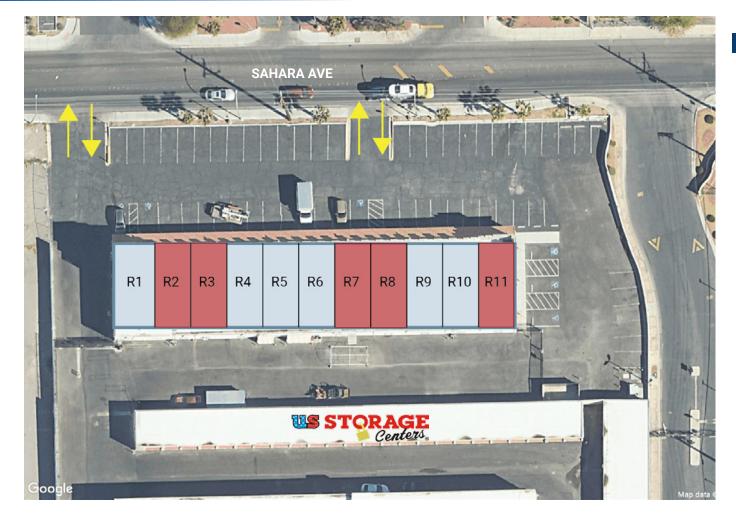

### **SITE PLAN**

| Suite     | Tenant                  | Size (SF) |
|-----------|-------------------------|-----------|
| R1        | US Storage Centers      | 960       |
| R2 - R3   | AVAILABLE               | 1,920     |
| R4        | LV Ice Box              | 960       |
| R5        | LV Ice Box              | 960       |
| R6        | Wardrobe Stylist        | 960       |
| <b>R7</b> | AVAILABLE               | 960       |
| R8        | AVAILABLE               | 960       |
| R9        | El Tio Sam Income Tax   | 960       |
| R10       | Farmers Insurance       | 960       |
| R11       | <b>AVAILABLE 3/1/24</b> | 960       |