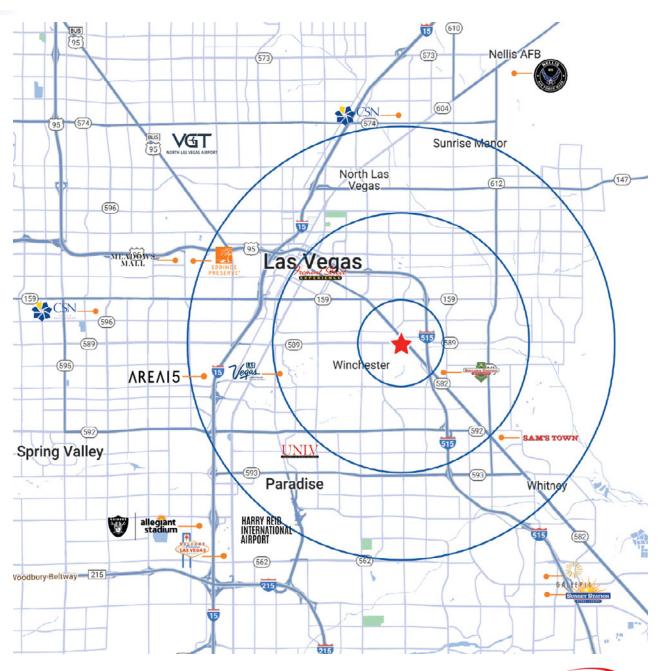

S WALDBURGER, CCIM**

702.483.3683 | chris@roicre.com Lic # S.0190814



## Rare Small Spaces Available

- ±960 1,920 SF In-line spaces
- Small footprint spaces available for \$1.25-\$1.5 PSF
- NNN Estimated at \$0.8 PSF
- Property has excellent frontage and visibility along Glen Ave, across from Walgreens
- Easy access from both Sahara Ave and Boulder Hwy
- Area surrounded by high traffic car dealerships including Tesla, Toyota, Chevrolet, Dodge and Nissan



162-12-502-010 APN



Commercial General (CG) ZONING



## AREA **DEMOGRAPHICS**



#### POPULATION

1 Mile 3 Miles 5 Miles

25,882 235,688 516,975



#### DAYTIME POPULATION

1 Mile 3 Miles 5 Miles

6,029 68,284 212,645



#### TRAFFIC COUNTS

Sahara Ave 45,000 VPD

Boulder Hwy 20,400 VPD

Sources: SitesUSA 2023 TRINA, NV DOT 2022







### **SITE PLAN**



| Suite     | Tenant                  | Size (SF) |
|-----------|-------------------------|-----------|
| R1        | US Storage Centers      | 960       |
| R2 - R3   | AVAILABLE               | 1,920     |
| R4        | LV Ice Box              | 960       |
| R5        | LV Ice Box              | 960       |
| R6        | Wardrobe Stylist        | 960       |
| <b>R7</b> | AVAILABLE               | 960       |
| R8        | AVAILABLE               | 960       |
| R9        | El Tio Sam Income Tax   | 960       |
| R10       | Farmers Insurance       | 960       |
| R11       | <b>AVAILABLE 3/1/24</b> | 960       |





# TRADE AREA **AERIAL**



#### roicre com