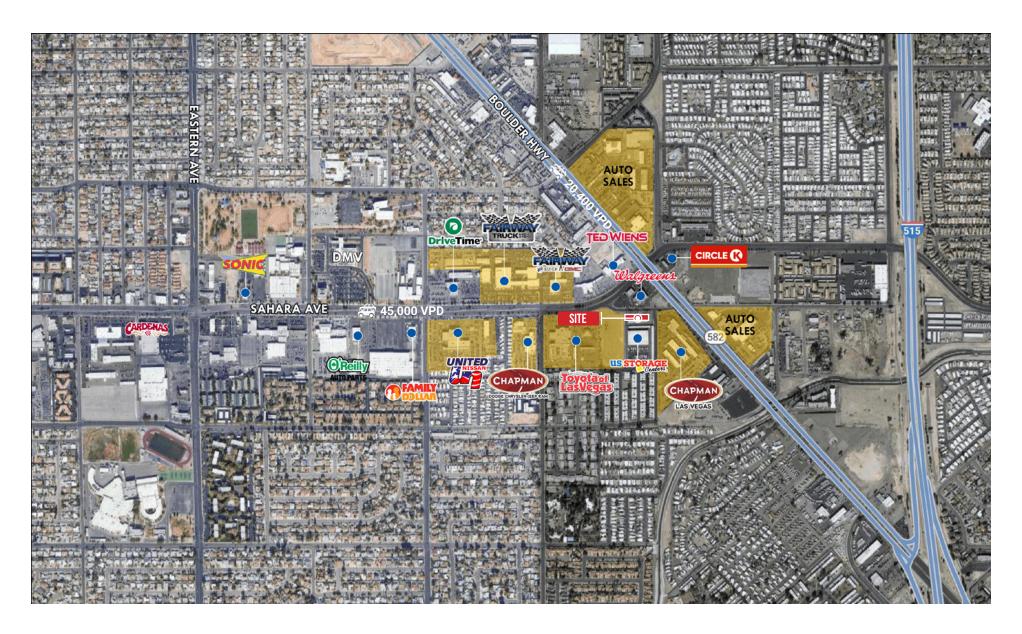

## Rare Small Spaces Available

- ±960 1,920 SF In-line spaces
- Small footprint spaces available for \$1.25-\$1.5 PSF
- NNN Estimated at \$0.8 PSF
- Property has excellent frontage and visibility along Glen Ave, across from Walgreens
- Easy access from both Sahara Ave and Boulder Hwy
- Area surrounded by high traffic car dealerships including Tesla, Toyota, Chevrolet, Dodge and Nissan

#### TRAFFIC COUNTS

Sahara Ave 45,000 VPD

Boulder Hwy 20,400 VPD

Sources: SitesUSA 2023 TRINA, NV DOT 2022

# TRADE AREA **AERIAL**