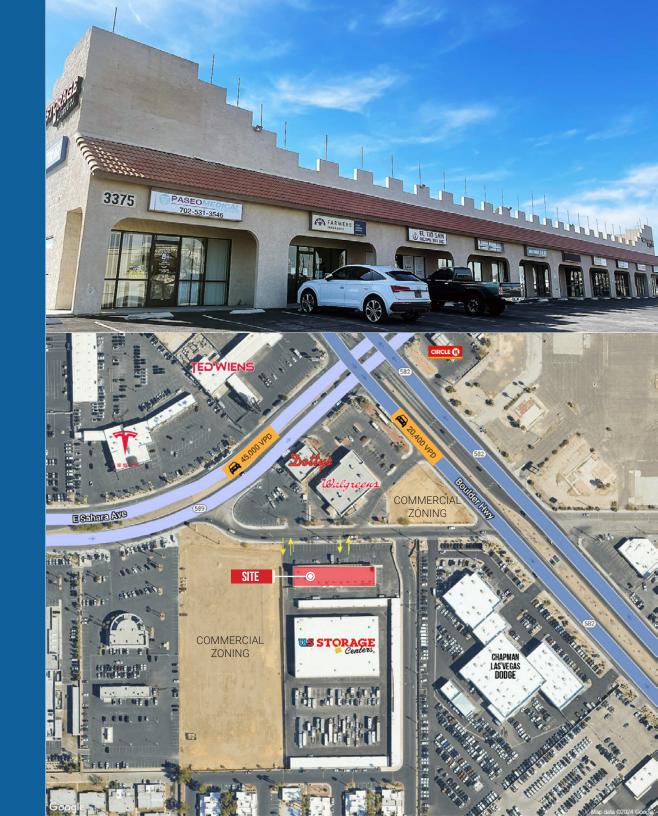

## Rare Small Spaces Available

- ±960 1,920 SF In-line spaces
- Small footprint spaces available for \$1.25-\$1.5 PSF
- NNN Estimated at \$0.8 PSF
- Property has excellent frontage and visibility along Glen Ave, across from Walgreens
- Easy access from both Sahara Ave and Boulder Hwy
- Area surrounded by high traffic car dealerships including Tesla, Toyota, Chevrolet, Dodge and Nissan

162-12-502-010 APN

Commercial General (CG) ZONING

#### TRAFFIC COUNTS

Sahara Ave 45,000 VPD

Boulder Hwy 20,400 VPD

Sources: SitesUSA 2023 TRINA, NV DOT 2022