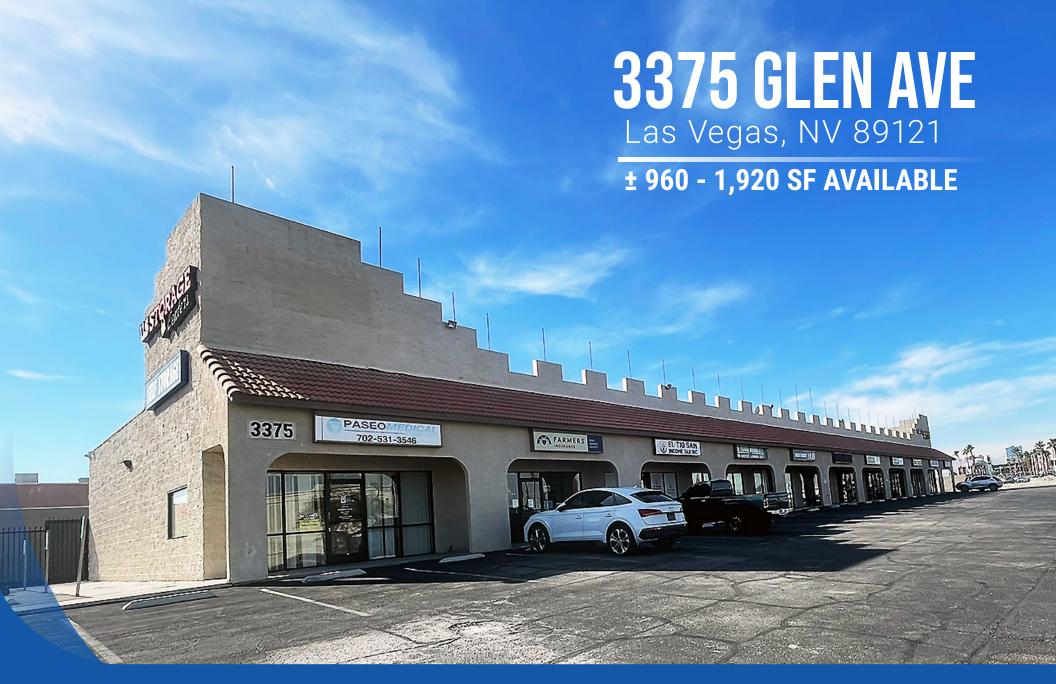

## Rare Small Spaces Available

- ±960 1,920 SF In-line spaces
- Small footprint spaces available for \$1.25-\$1.5 PSF
- NNN Estimated at \$0.8 PSF
- Property has excellent frontage and visibility along Glen Ave, across from Walgreens
- Easy access from both Sahara Ave and Boulder Hwy
- Area surrounded by high traffic car dealerships including Tesla, Toyota, Chevrolet, Dodge and Nissan