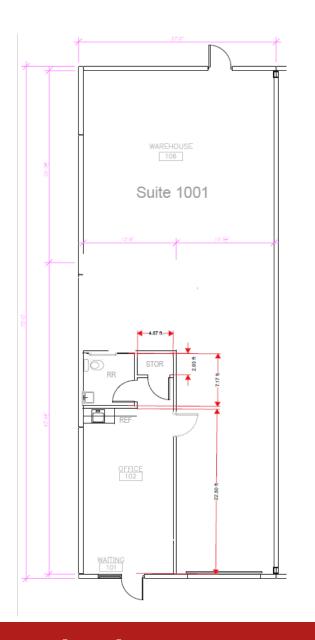

### FLEX CONDO SUMMARY

609 SOUTH GRAYS LANE

### **OFFERING SUMMARY**

**NNN ESTIMATE:** 

LEASE RATE: \$15 SF Plus NNN CONDO SF: 1,890 SF 29,750 SF **AVAILABLE SF:** April 1, 2025 **AVAILABLE: BUILDING CLASS:** Class A **PARKING RATIO:** 2.49/1000

\$4.83/SF

### **OFFICE BUILD OUT HIGHLIGHTS**

- Covered individual entry with light
- 9 ft office ceiling height
- · Carpet in office
- Laminate breakroom and restroom
- High-efficiency HVAC

### **WAREHOUSE BUILDOUT HIGHLIGHTS**

- 21 ft warehouse ceiling height
- 12'x14' GL door
- 200 amp panel
- Single phase power
- 3 Phase conduit for future upgrade
- Insulated walls and ceiling

380 SF Finished - 1,510 SF Warehouse