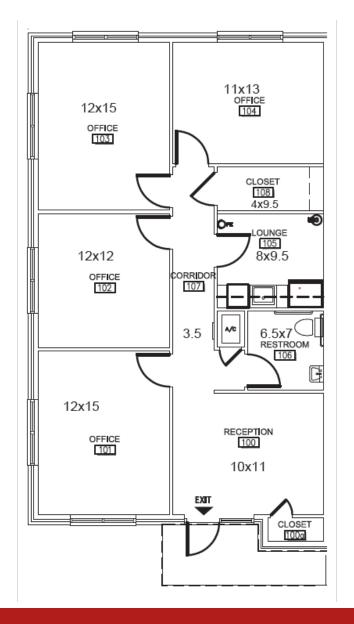

### **OFFICE LAYOUTS**

609 SOUTH GRAYS LANE

**Interior Condo** 

**End Cap Condo** 

### INDIVIDUAL UNITS INCLUDE

- Private front entrance
- Reception area
- Kitchen with granite countertops
- Private restroom
- Laminate floors in reception and hallways
- High efficiency HVAC
- Modern esthetics