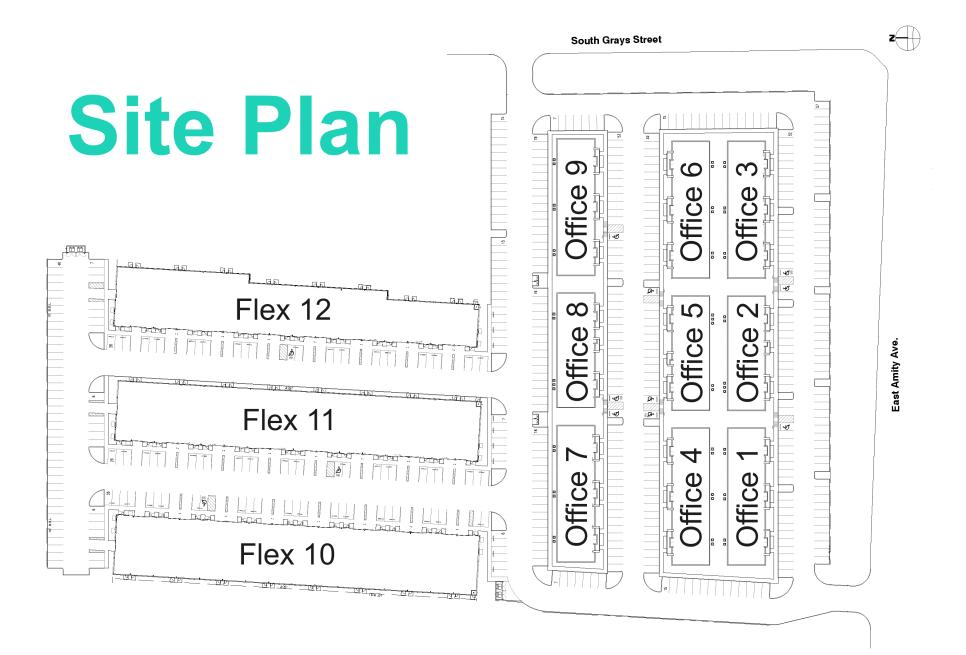

#### PROPERTY HIGHLIGHTS

- Nine buildings containing 51 office condos
- Three 5-condo Buildings each 6,118 SF
- Six 6-condo buildings each 7,342 SF
- All buildings demisable to 1,225 SF condos
- · Beautiful landscaping
- 4.4/1000 parking ratio
- All office condos to be delivered fully finished
- Limited customizations available
- Modern finishes

### FLEX CONDO SUMMARY

609 SOUTH GRAYS LANE

### **PROPERTY OVERVIEW**

Strategically situated at the intersection of Amity and Grays Lane, this thriving mixed-use park perfectly captures the essence of Nampa's dynamic development. Boasting 48 individual units, ranging from 1,400 to 1,890 square feet, Amity Crossing offers an unrivaled chance for entrepreneurs and businesses to secure their own space.