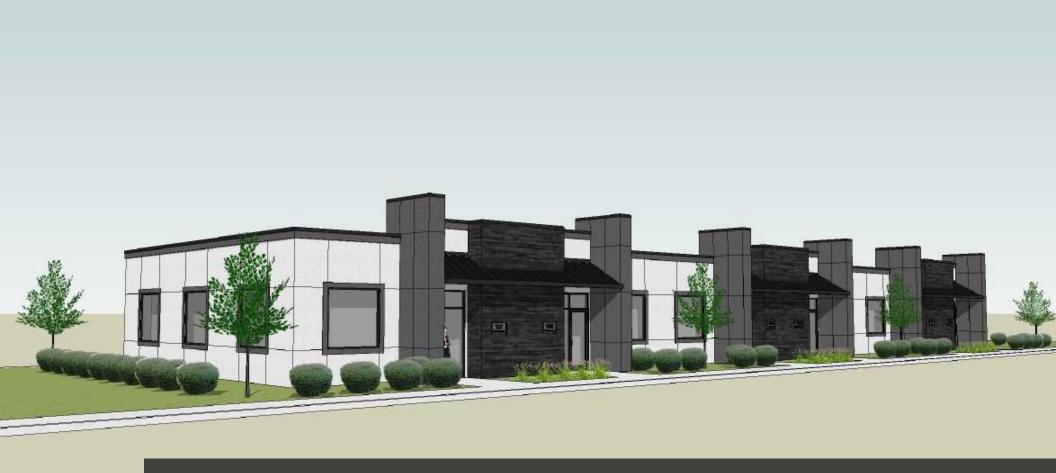

### OFFICE CONDO SUMMARY

609 SOUTH GRAYS LANE

#### OFFERING SUMMARY

LEASE RATE: \$21-24 SF Plus NNN

SINGLE CONDO SF: 1,225 SF

Estimated November 2024 YEAR BUILT: First Building Completion

**PARKING RATIO:** 4.4/1000

NNN ESTIMATE: \$4.83/SF

**BUILDING CLASS:** Class A

#### **PROPERTY OVERVIEW**

Strategically situated at the intersection of Amity and Grays Lane, this thriving office/retail park perfectly captures the essence of Nampa's dynamic development. Boasting 51 individual condos, each containing an efficiently laid out 1,225 square feet, Amity Crossing offers an unrivaled chance for entrepreneurs businesses to secure their own space.

#### PROPERTY HIGHLIGHTS

- Nine buildings containing 51 office condos
- Three 5-condo Buildings each 6,118 SF
- Six 6-condo buildings each 7,342 SF
- All buildings demisable to 1,225 SF condos
- · Beautiful landscaping
- 4.4/1000 parking ratio
- All office condos to be delivered fully finished
- Limited customizations available
- Modern finishes