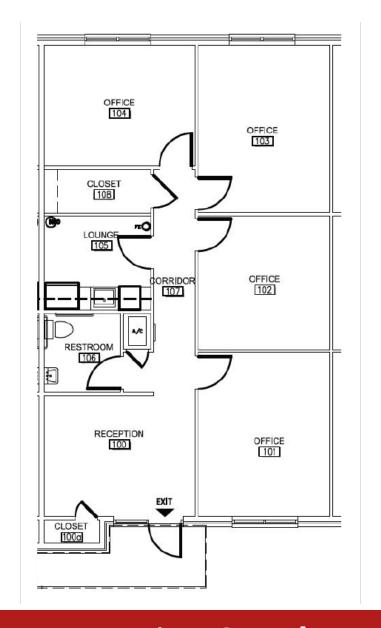

### **OFFICE LAYOUTS**

609 SOUTH GRAYS LANE

**Interior Condo** 

**End Cap Condo** 

### INDIVIDUAL UNITS INCLUDE

- Private front entrance
- Reception area
- Kitchen with granite countertops
- Private restroom
- Laminate floors in reception and hallways
- High efficiency HVAC
- Modern esthetics