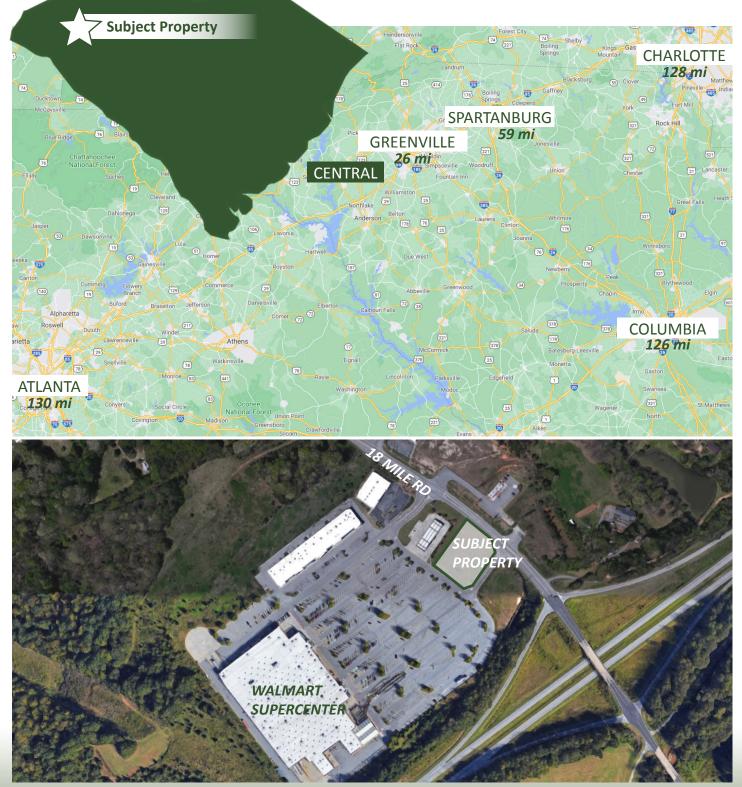

e.com

The information contained herein has been given to us by the owner of the property or other sources we deem reliable. We have no reason to doubt its accuracy, but we do not guarantee it. All information should be verifiesandy springs relaase.



### AMENITIES

- ±0.99 Acres of development land
- Zoned General Commercial in Pickens County
- Tax Map # 4075-00-10-0293
- 7,300 VPD on S-18 (Per SCDOT 2019)
- 23,900 VPD on Calhoun Memorial Hwy (Per SCDOT 2019)





#### Contact: Daniel Casillas • 864.901.6932 • daniel@tbccre.com

The information contained herein has been given to us by the owner of the property or other sources we deem reliable. We have no reason to doubt its accuracy, but we do not guarantee it. All information should be verified prior to purchase or lease.

# LOCATION





#### Contact: Daniel Casillas • 864.901.6932 • daniel@tbccre.com

The information contained herein has been given to us by the owner of the property or other sources we deem reliable. We have no reason to doubt its accuracy, but we do not guarantee it. All information should be verified prior to purchase or lease.

### TAX MAP





### Contact: Daniel Casillas • 864.901.6932 • daniel@tbccre.com

The information contained herein has been given to us by the owner of the property or other sources we deem reliable. We have no reason to doubt its accuracy, but we do not guarantee it. All information should be verified prior to purchase or lease.



## CONTACT

Daniel Casillas Contact: daniel@tbccre.com c: 864.901.6932





e information contained herein has been given to us by the owner of