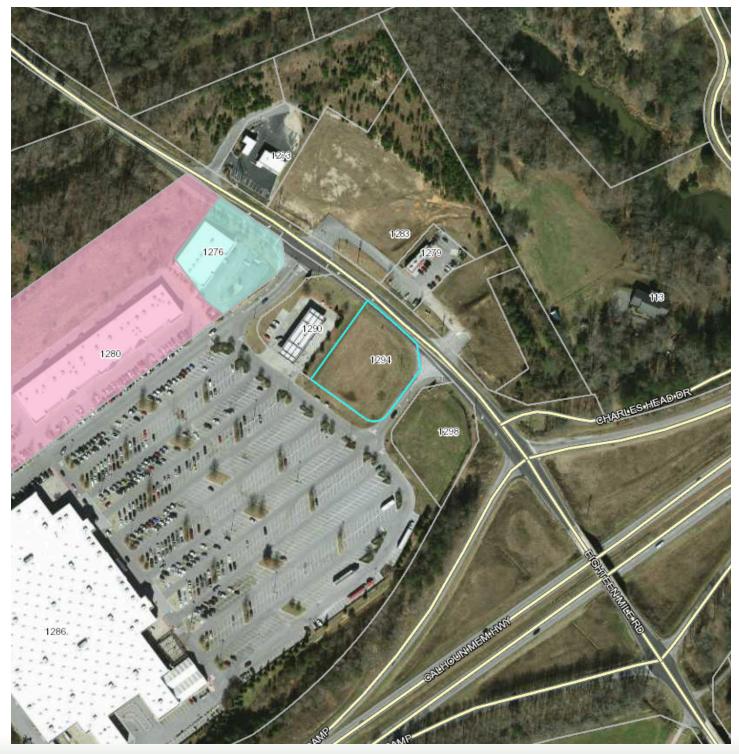

ckens County
- Tax Map # 4075-00-10-0293
- 7,300 VPD on S-18 (Per SCDOT 2019)
- 23,900 VPD on Calhoun Memorial Hwy (Per SCDOT 2019)





#### Contact: Daniel Casillas • 864.901.6932 • daniel@tbccre.com

The information contained herein has been given to us by the owner of the property or other sources we deem reliable. We have no reason to doubt its accuracy, but we do not guarantee it. All information should be verified prior to purchase or lease.

# LOCATION





#### Contact: Daniel Casillas • 864.901.6932 • daniel@tbccre.com

The information contained herein has been given to us by the owner of the property or other sources we deem reliable. We have no reason to doubt its accuracy, but we do not guarantee it. All information should be verified prior to purchase or lease.

### TAX MAP





### Contact: Daniel Casillas • 864.901.6932 • daniel@tbccre.com

The information contained herein has been given to us by the owner of the property or other sources we deem reliable. We have no reason to doubt its accuracy, but we do not guarantee it. All information should be verified prior to purchase or lease.



## CONTACT

Daniel Casillas Contact: daniel@tbccre.com c: 864.901.6932





e information contained herein has been given to us by the owner of the property or other sources we deem reliable. We have no reason to doubt its curacy, but we do not guarantee it. All information should be verified prior to purchase or lease.