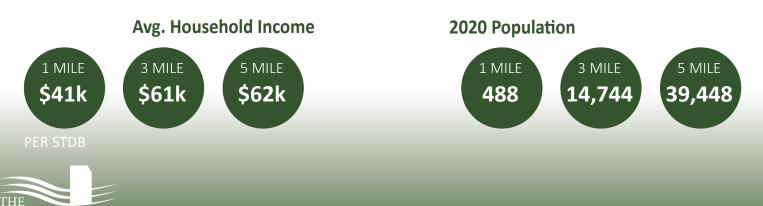

### AMENITIES

- ±0.99 Acres of development land
- Zoned General Commercial in Pickens County
- Tax Map # 4075-00-10-0293
- 7,300 VPD on S-18 (Per SCDOT 2019)
- 23,900 VPD on Calhoun Memorial Hwy (Per SCDOT 2019)