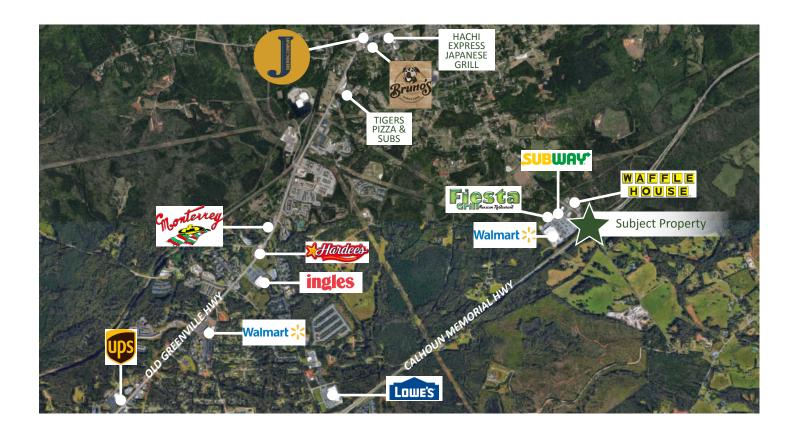

### AMENITIES

- ±0.99 Acres of development land
- Zoned General Commercial in Pickens County
- Tax Map # 4075-00-10-0293
- 7,300 VPD on S-18 (Per SCDOT 2019)
- 23,900 VPD on Calhoun Memorial Hwy (Per SCDOT 2019)