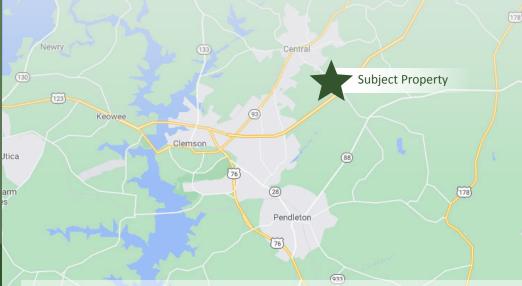

WALMART SUPERCENTER PROPERT

# FOR SALE

**± 0.99 Acres** 1294 Eighteen Mile Rd Central, SC 29630

\$450,000



### Daniel Casillas • 864.901.6932 • daniel@tbccre.com

The information contained herein has been given to us by the owner of the property or other sources we deem reliable. We have no reason to doubt its accuracy, but we do not guarantee it. All information should be verifiesandy springs relaase.



### AMENITIES

- ±0.99 Acres of development land
- Zoned General Commercial in Pickens County
- Tax Map # 4075-00-10-0293
- 7,300 VPD on S-18 (Per SCDOT 2019)
- 23,900 VPD on Calhoun Memorial Hwy (Per SCDOT 2019)





#### Contact: Daniel Casillas • 864.901.6932 • daniel@tbccre.com

The information contained herein has been given to us by the owner of the property or other sources we deem reliable. We have no reason to doubt its accuracy, but we do not guarantee it. All information should be