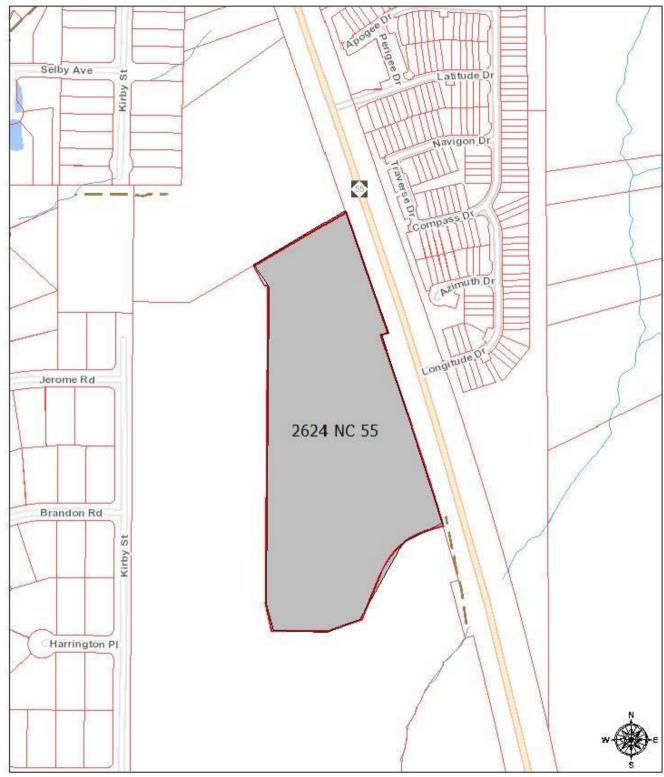

# 2624 Apex Hwy (NC Hwy 55), Durham, NC

**Location:** This land tract in South Durham, North Carolina is an easy 10 minute drive to Downtown Durham, Research Triangle Park, RDU International Airport, and Streets of Southpoint Mall. (see map on reverse side) **Land Area:** 14 Acres

**Road Frontage: ±**1,100 feet on west side of NC 55, a four lane boulevard.

**Zoning:** CC Commercial permits retail, restaurants, shopping center, medical office, automotive, convenience store, others. All uses require a development plan.

Durham Tax Parcels: 226529

Improvements: Vacant

**Utilities and Services:** Electricity, telephone, Durham City services, water in NC 55 and sewer nearby. **Best Use:** Retail and mixed use.

**Remarks:** Call for maps showing topography, zoning, flood plain, land use, utilities, and GIS data. **Price: \$3,700,000** 