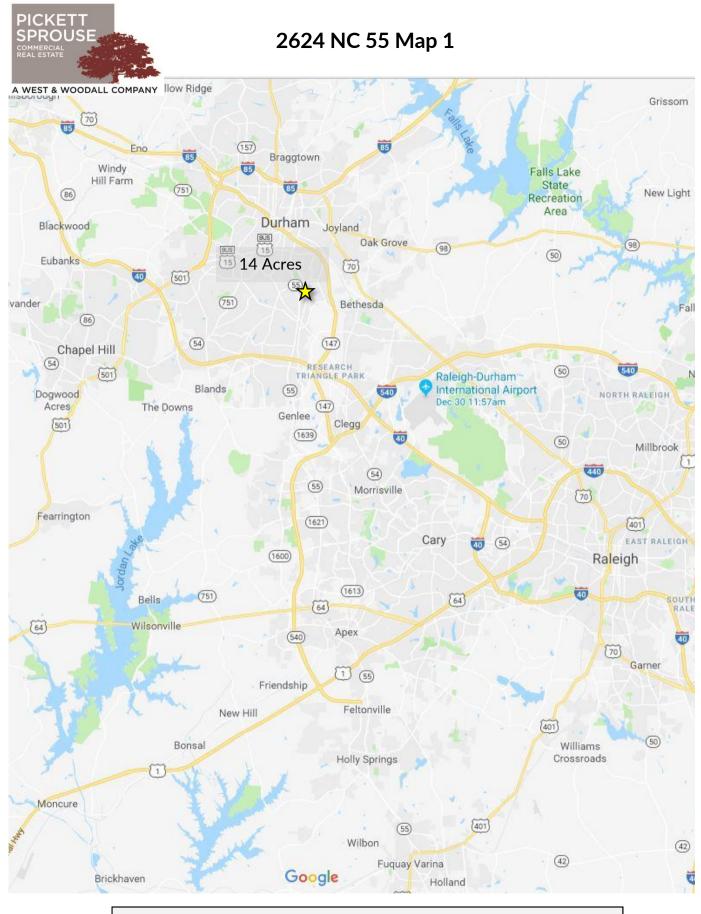

# 2624 Apex Hwy (NC Hwy 55), Durham, NC

**Location:** This land tract in South Durham, North Carolina is an easy 10 minute drive to Downtown Durham, Research Triangle Park, RDU International Airport, and Streets of Southpoint Mall. (see map on reverse side) **Land Area:** 14 Acres

## 2624 NC 55

A WEST & WOODALL COMPANY

Jerry Gambill | jgambill@pickettsprouse.com | Direct 919-287-3047 Visit us at PickettSprouse.com

2624 NC 55

Jerry Gambill | jgambill@pickettsprouse.com | Direct 919-287-3047 Visit us at pickettsprouse.com