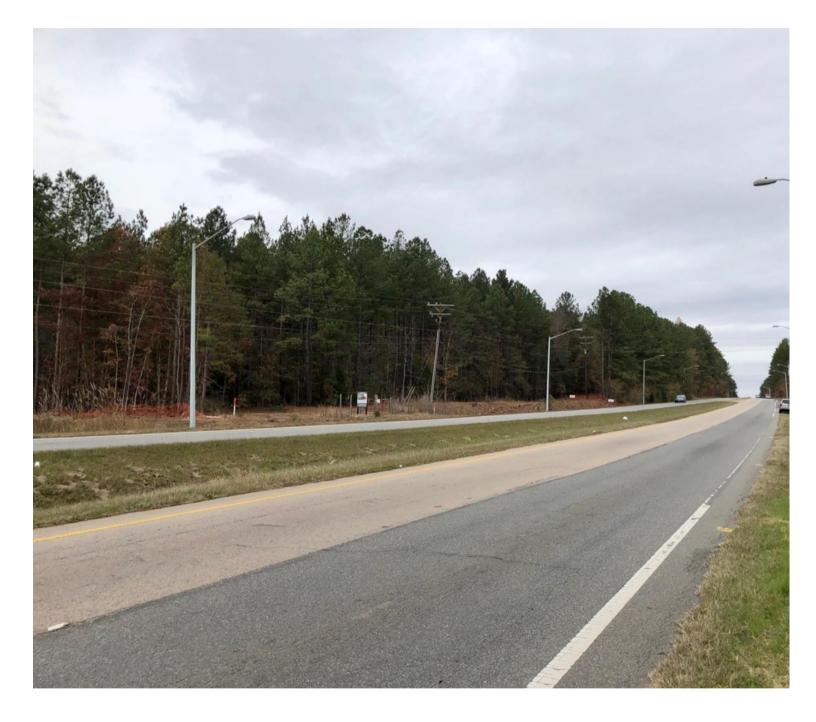

# 2624 Apex Hwy (NC Hwy 55), Durham, NC

**Location:** This land tract in South Durham, North Carolina is an easy 10 minute drive to Downtown Durham, Research Triangle Park, RDU International Airport, and Streets of Southpoint Mall. (see map on reverse side) **Land Area:** 14 Acres

**Road Frontage: ±**1,100 feet on west side of NC 55, a four lane boulevard.

**Zoning:** CC Commercial permits retail, restaurants, shopping center, medical office, automotive, convenience store, others. All uses require a development plan.

Durham Tax Parcels: 226529

Improvements: Vacant

**Utilities and Services:** Electricity, telephone, Durham City services, water in NC 55 and sewer nearby. **Best Use:** Retail and mixed use.

**Remarks:** Call for maps showing topography, zoning, flood plain, land use, utilities, and GIS data. **Price: \$3,700,000** 