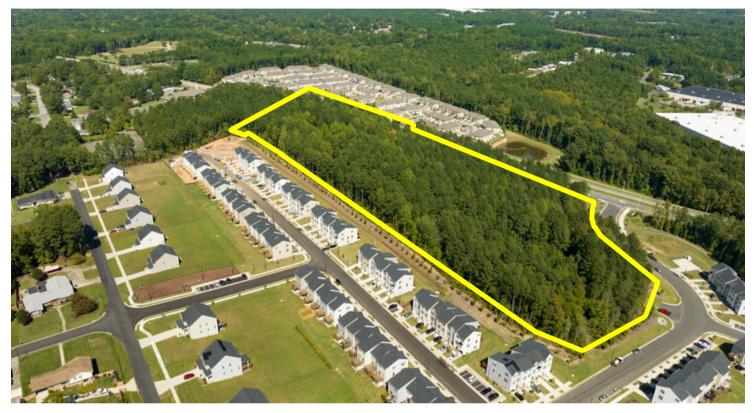

# 2624 Apex Hwy (NC Hwy 55), Durham, NC

**Location:** This land tract in South Durham, North Carolina is an easy 10 minute drive to Downtown Durham, Research Triangle Park, RDU International Airport, and Streets of Southpoint Mall. (see map on reverse side) **Land Area:** 14 Acres

**Road Frontage: ±**1,100 feet on west side of NC 55, a four lane boulevard.

**Zoning:** CC Commercial permits retail, restaurants, shopping center, medical office, automotive, convenience store, others. All uses require a development plan.

Durham Tax Parcels: 226529

Improvements: Vacant

**Utilities and Services:** Electricity, telephone, Durham City services, water in NC 55 and sewer nearby. **Best Use:** Retail and mixed use.

**Remarks:** Call for maps showing topography, zoning, flood plain, land use, utilities, and GIS data. **Price: \$3,700,000** 