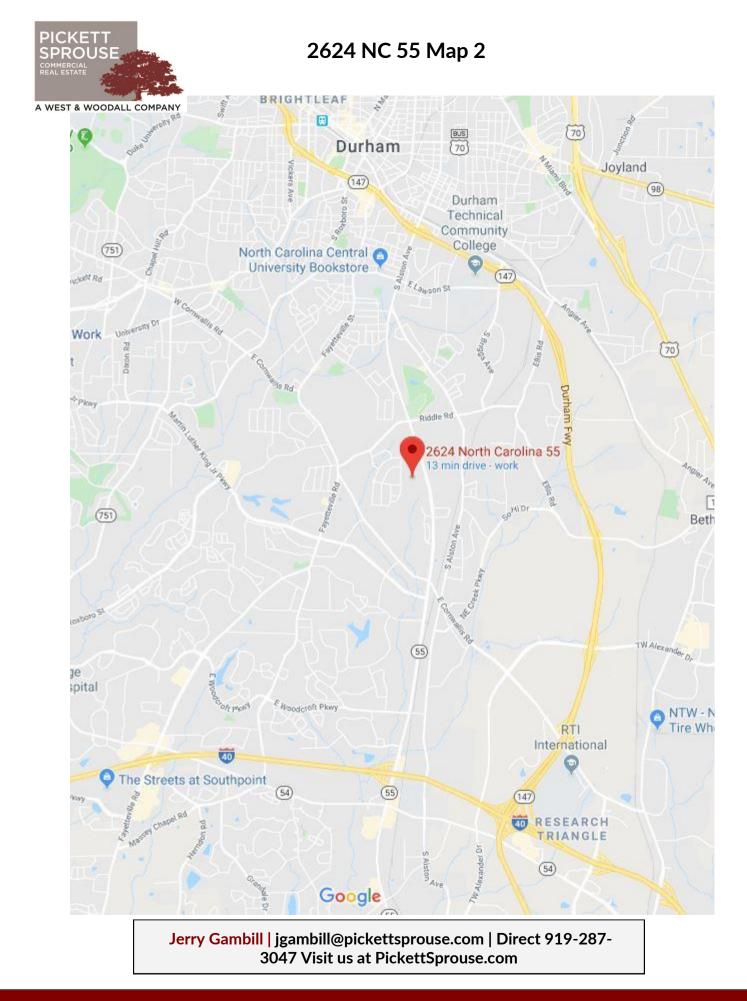

# 2624 Apex Hwy (NC Hwy 55), Durham, NC

**Location:** This land tract in South Durham, North Carolina is an easy 10 minute drive to Downtown Durham, Research Triangle Park, RDU International Airport, and Streets of Southpoint Mall. (see map on reverse side) **Land Area:** 14 Acres

## 2624 NC 55

A WEST & WOODALL COMPANY

Jerry Gambill | jgambill@pickettsprouse.com | Direct 919-287-3047 Visit us at PickettSprouse.com

2624 NC 55

Jerry Gambill | jgambill@pickettsprouse.com | Direct 919-287-3047 Visit us at pickettsprouse.com