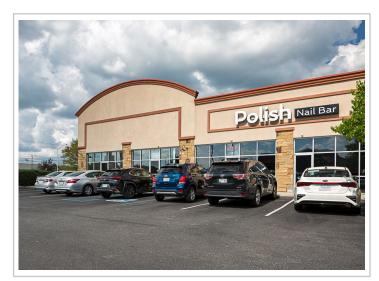

#### **Available for Lease**

Suite E: 1,200 SF \$16/SF/year NNN

### **Highlights**

Highly visible center across from Target & Kohls

Signage opportunities on building, plus a panel on the pylon sign at East Stone Drive

Floor-to-ceiling windows provide natural light

Wet sprinkler system