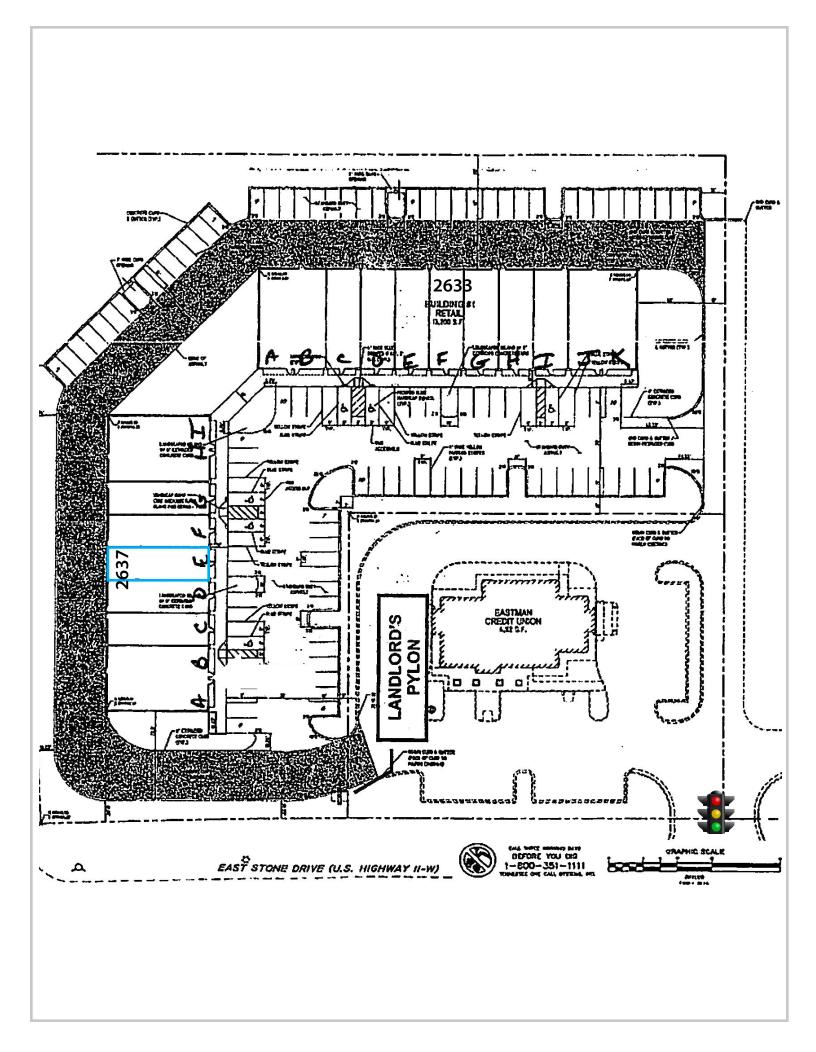

# **SHOPPES ON EAST STONE DRIVE**

2637 East Stone Drive Kingsport, TN 37660

### Location

Directly across from Kingsport Pavilion on East Stone Drive in East Kingsport

#### **Available for Lease**

Suite E: 1,200 SF \$16/SF/year NNN

### **Highlights**

Highly visible center across from Target & Kohls

Signage opportunities on building, plus a panel on the pylon sign at East Stone Drive

Floor-to-ceiling windows provide natural light

Wet sprinkler system