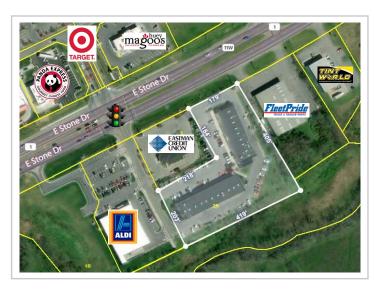

### Location

Directly across from Kingsport Pavilion on East Stone Drive in East Kingsport

Easily accessible from a traffic light