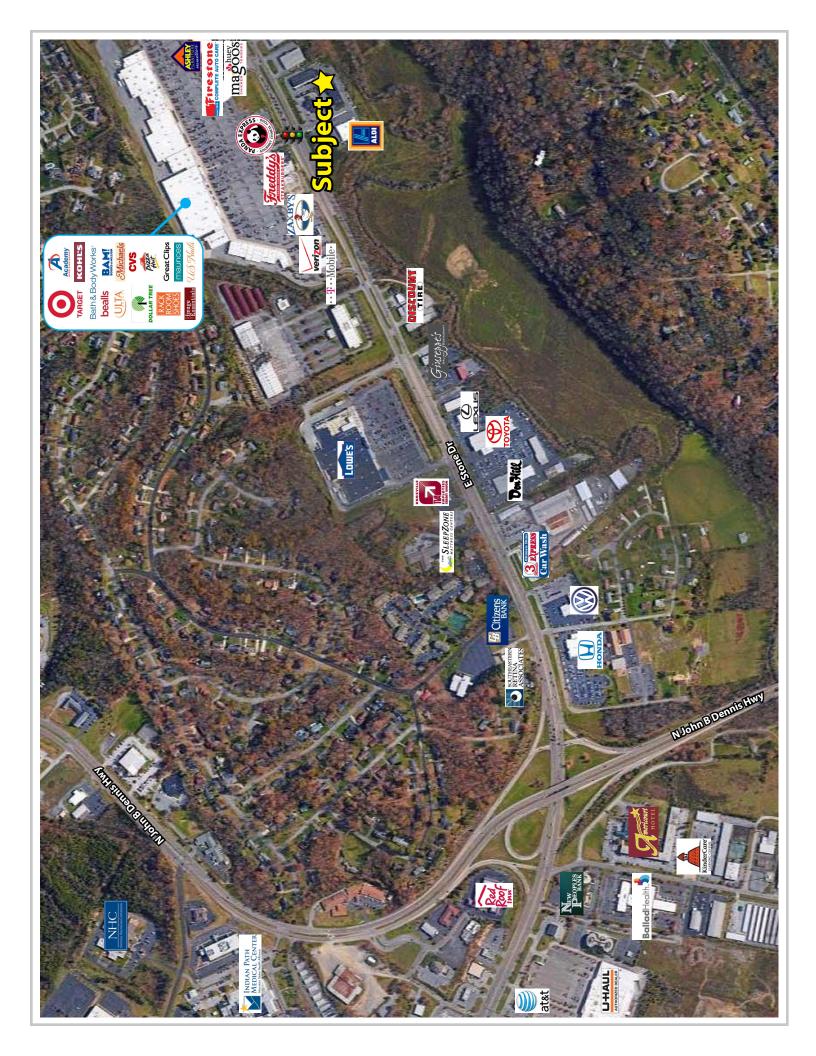

### Location

Directly across from Kingsport Pavilion on East Stone Drive in East Kingsport

Easily accessible from a traffic light