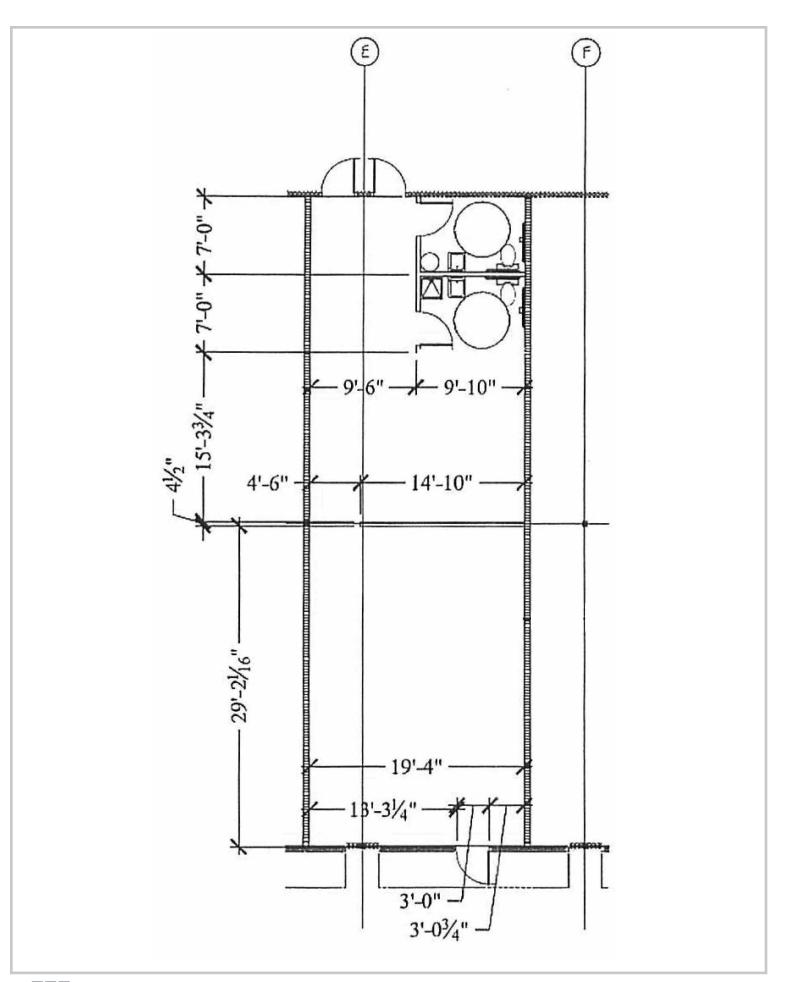

Kingsport Pavilion on East Stone Drive in East Kingsport

#### **Available for Lease**

Suite E: 1,200 SF \$16/SF/year NNN

### **Highlights**

Highly visible center across from Target & Kohls

Signage opportunities on building, plus a panel on the pylon sign at East Stone Drive

Floor-to-ceiling windows provide natural light

Wet sprinkler system

Easily accessible from a traffic light

### **Traffic Counts**

E Stone Dr: 25,829 (2022)

## **Demographics**

 (2024 Est.)
 3 mile
 5 mile
 10 mile

 Population
 32,570
 59,759
 127,888

 Median HH Income
 \$53,074
 \$52,118
 \$58,477

 Median Age
 46.2
 45.2
 45.8

#### **Contact**

**John Speropulos,** CCIM, SIOR john@mitchcox.com

Marc Murphy, CCIM mmurphy@mitchcox.com

**O** 423-282-6582 | **F** 423-282-5903 www.mitchcox.com