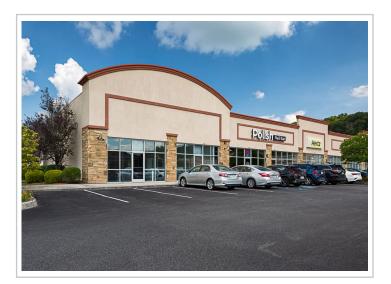

# **SHOPPES ON EAST STONE DRIVE**

2637 East Stone Drive Kingsport, TN 37660

### Location

Directly across from Kingsport Pavilion on East Stone Drive in East Kingsport

### **Highlights**

Highly visible center across from Target & Kohls

Signage opportunities on building, plus a panel on the pylon sign at East Stone Drive

Floor-to-ceiling windows provide natural light

Wet sprinkler system