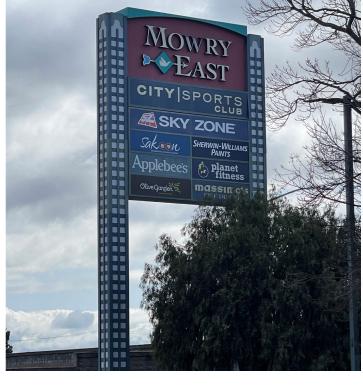

### PROPERTY HIGHLIGHTS

- Visibility from I-880 which sees traffic of over 224K cars per day
- Part of Fremont's Mowry Ave retail corridor, between NewPark Mall to the south and the Fremont Hub to the north
- Surrounded by numerous regional and national retail tenants including Sky Zone Trampoline Park, City Sports Club, Sherwin Williams, Dunkin' Donuts, Chick-fil-A, Olive Garden, Applebee's, Lucky, Bevmo!, Harbor Freight Tools and many more

#### **NEARBY RETAILERS**

**39161 Farwell Dr | Fremont, CA 94538** 