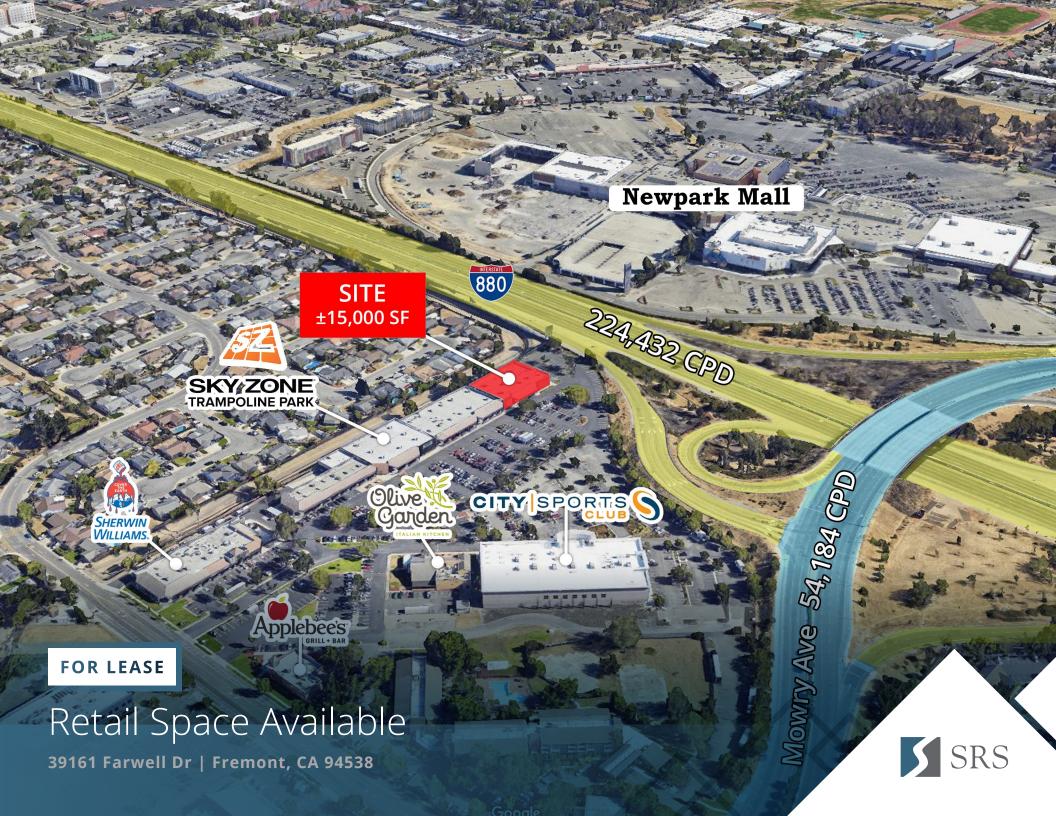

# **Executive Summary**

39161 Farwell Dr | Fremont, CA 94538

±15,000 SF **Available** 

252,721 SF **GLA** 

\$146K Med. HH Income Within 3 Miles

### PROPERTY HIGHLIGHTS

- Visibility from I-880 which sees traffic of over 224K cars per day
- Part of Fremont's Mowry Ave retail corridor, between NewPark Mall to the south and the Fremont Hub to the north
- Surrounded by numerous regional and national retail tenants including Sky Zone Trampoline Park, City Sports Club, Sherwin Williams, Dunkin' Donuts, Chick-fil-A, Olive Garden, Applebee's, Lucky, Bevmo!, Harbor Freight Tools and many more