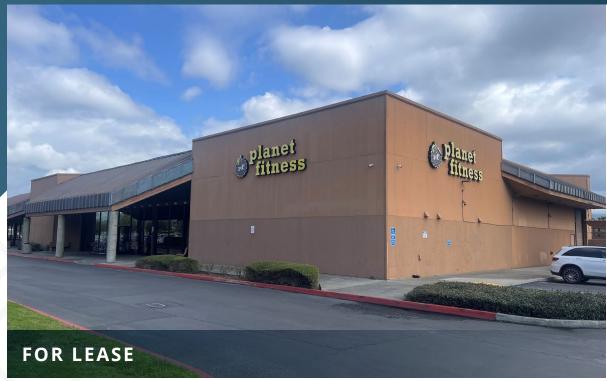

# **Executive Summary**

39161 Farwell Dr | Fremont, CA 94538

±15,000 SF **Available** 

252,721 SF **GLA** 

\$146K Med. HH Income Within 3 Miles

### PROPERTY HIGHLIGHTS

- Visibility from I-880 which sees traffic of over 224K cars per day
- Part of Fremont's Mowry Ave retail corridor, between NewPark Mall to the south and the Fremont Hub to the north
- Surrounded by numerous regional and national retail tenants including Sky Zone Trampoline Park, City Sports Club, Sherwin Williams, Dunkin' Donuts, Chick-fil-A, Olive Garden, Applebee's, Lucky, Bevmo!, Harbor Freight Tools and many more