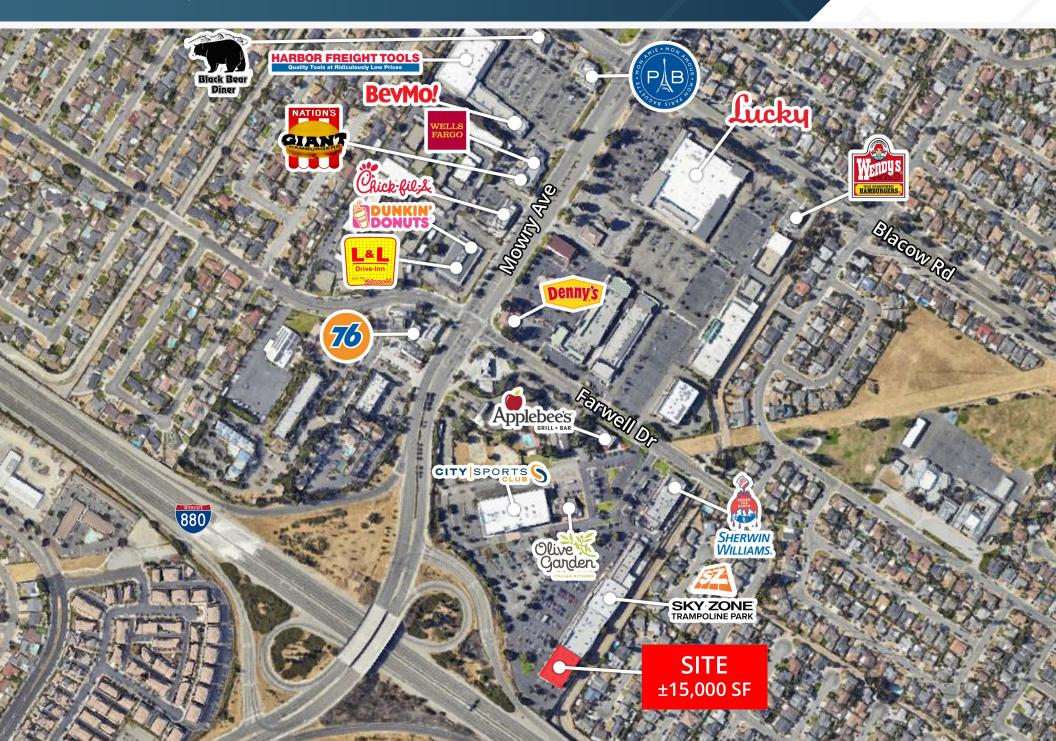

### PROPERTY HIGHLIGHTS

- Visibility from I-880 which sees traffic of over 224K cars per day
- Part of Fremont's Mowry Ave retail corridor, between NewPark Mall to the south and the Fremont Hub to the north
- Surrounded by numerous regional and national retail tenants including Sky Zone Trampoline Park, City Sports Club, Sherwin Williams, Dunkin' Donuts, Chick-fil-A, Olive Garden, Applebee's, Lucky, Bevmo!, Harbor Freight Tools and many more

#### **NEARBY RETAILERS**

**39161 Farwell Dr | Fremont, CA 94538** 