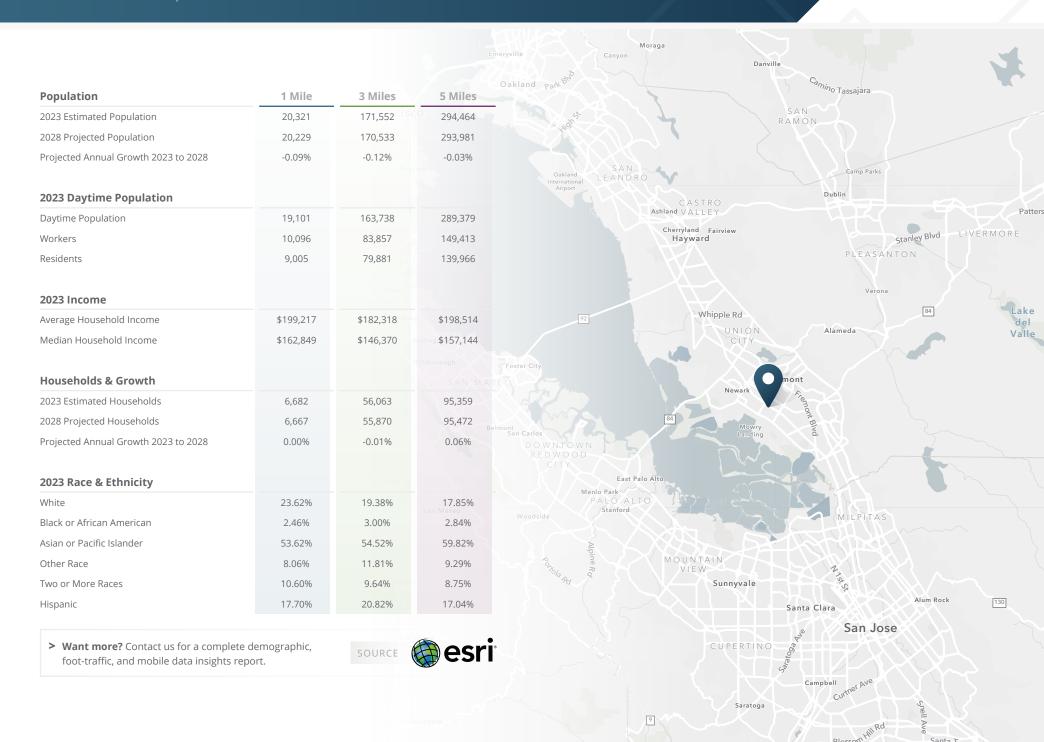

# **Executive Summary**

39161 Farwell Dr | Fremont, CA 94538







±15,000 SF **Available** 

252,721 SF **GLA** 

\$146K Med. HH Income Within 3 Miles

### PROPERTY HIGHLIGHTS

- Visibility from I-880 which sees traffic of over 224K cars per day
- Part of Fremont's Mowry Ave retail corridor, between NewPark Mall to the south and the Fremont Hub to the north
- Surrounded by numerous regional and national retail tenants including Sky Zone Trampoline Park, City Sports Club, Sherwin Williams, Dunkin' Donuts, Chick-fil-A, Olive Garden, Applebee's, Lucky, Bevmo!, Harbor Freight Tools and many more

#### **NEARBY RETAILERS**



















**39161 Farwell Dr | Fremont, CA 94538** 





# Demographic Highlights

39161 Farwell Dr | Fremont, CA 94538







## SRSRE.COM

#### © SRS Real Estate Partners

The information presented was obtained from sources deemed reliable; however SRS Real Estate Partners does not guarantee its completeness or accuracy.