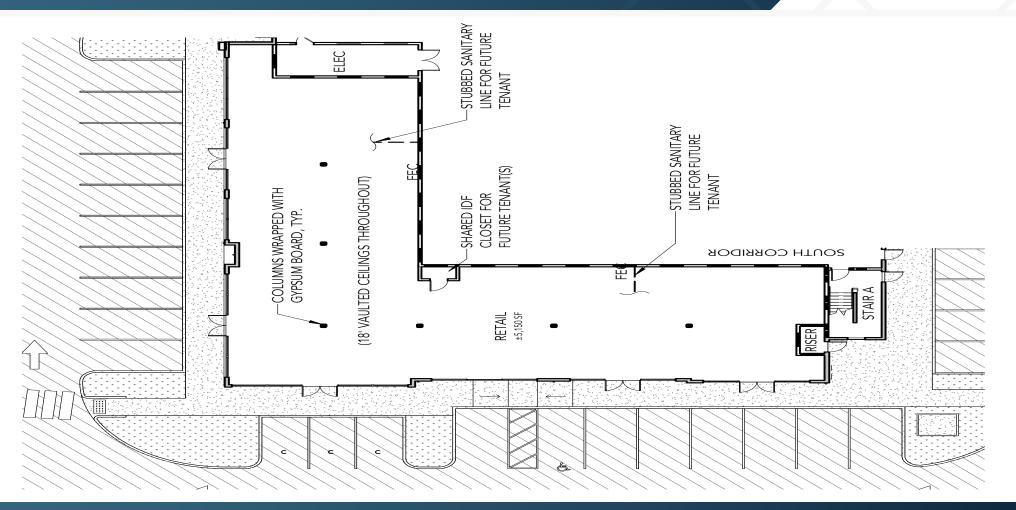

#### **AVAILABLE**

5,150 SF Ground Floor Retail Space (Divisible)

# Retail Site/Floor Plan & Elevations

11431 VIA VARRA | BROOMFIELD, CO 80020

ENLARGED RETAIL SITE PLAN SCALE: 1" = 50'-0"

RETAIL - SOUTH ELEVATION

SCALE: 1" = 10'-0"

SCALE: 1" = 10'-0"

SRS