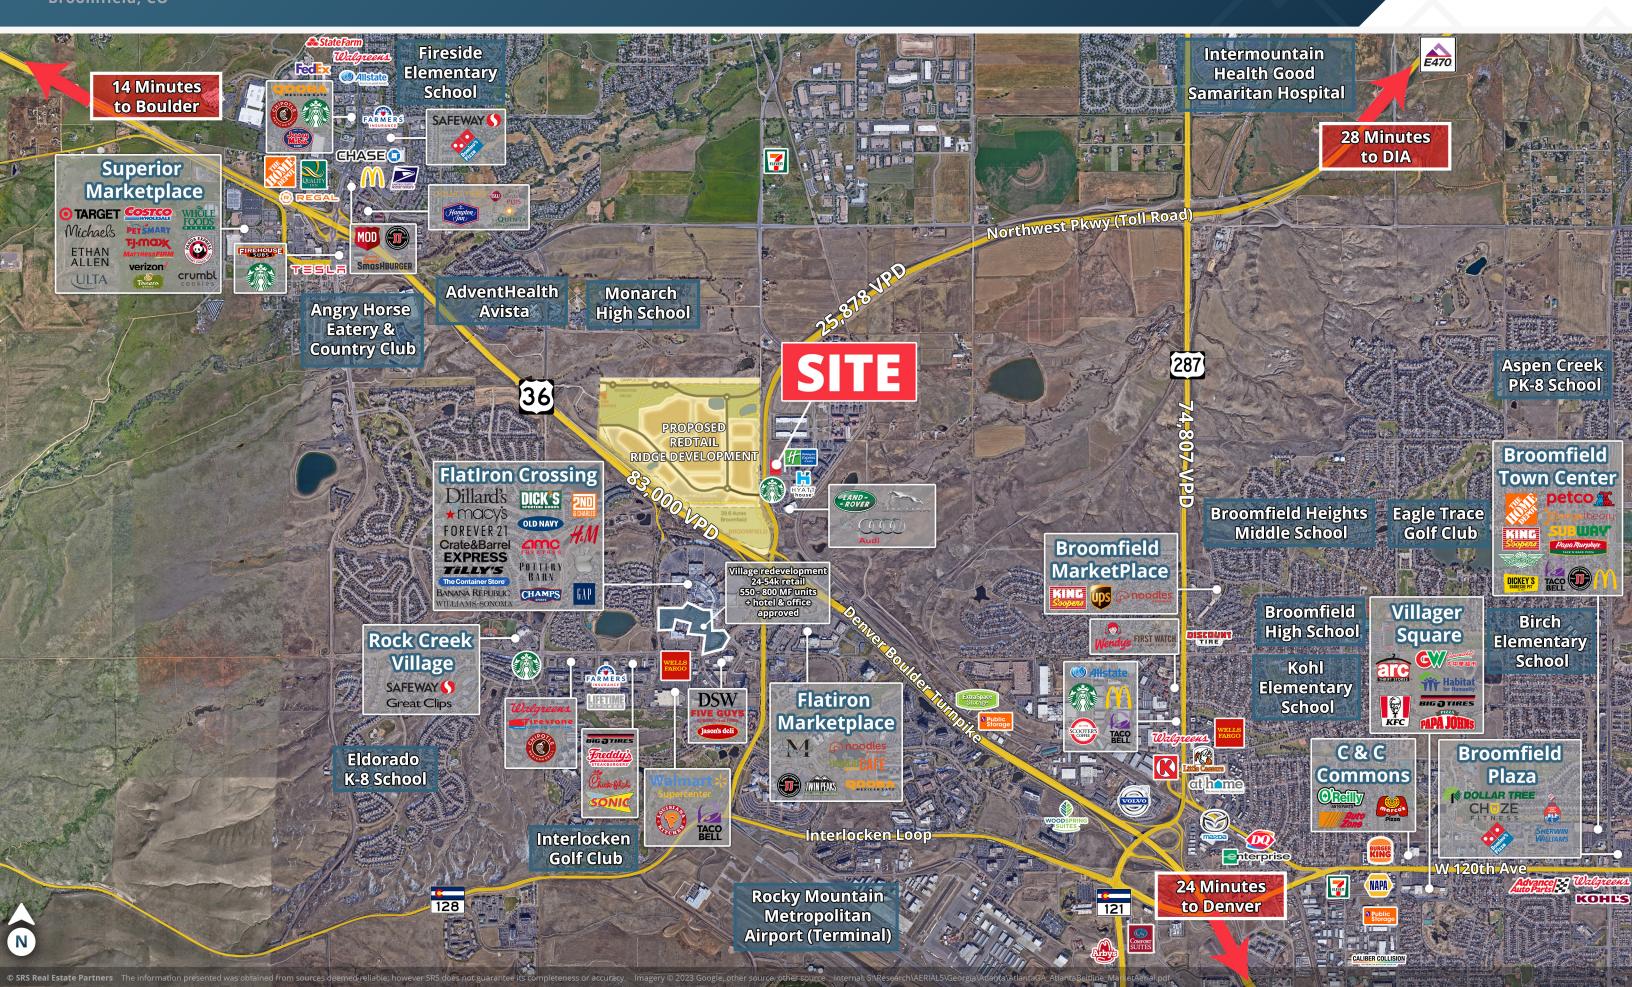

## **ABOUT THE PROPERTY**

- Ground floor retail beneath 296 luxury apartment homes
- Nearby redevelopment of Flatiron Village approved for 54,000 SF of retail, 800 multifamily units, office, and hospitality
- 2.2 million SF of retail and over 3,600 residential units within the immediate trade area, with more under development
- Excellent connectivity to Boulder, Denver & DIA via 470 & Hwy 36

### TRAFFIC COUNTS

Northwest Parkway 25,878 VPD Highway 287 74,807 VPD Highway 36 83,000 VPD

Year: 2023 | Source: DRCOG

## JOIN THESE RETAILERS