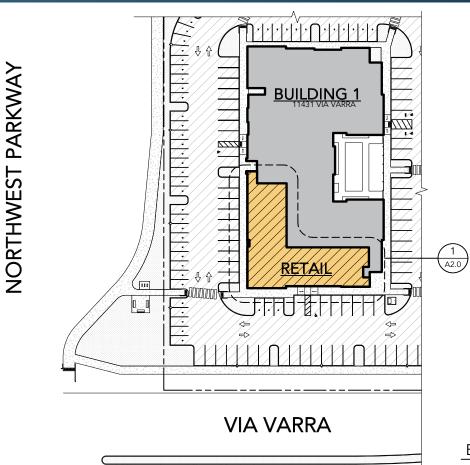

# Retail Site/Floor Plan & Elevations

11431 VIA VARRA | BROOMFIELD, CO 80020

ENLARGED RETAIL SITE PLAN SCALE: 1" = 50'-0"

RETAIL - SOUTH ELEVATION

SCALE: 1" = 10'-0"

SCALE: 1" = 10'-0"

SRS