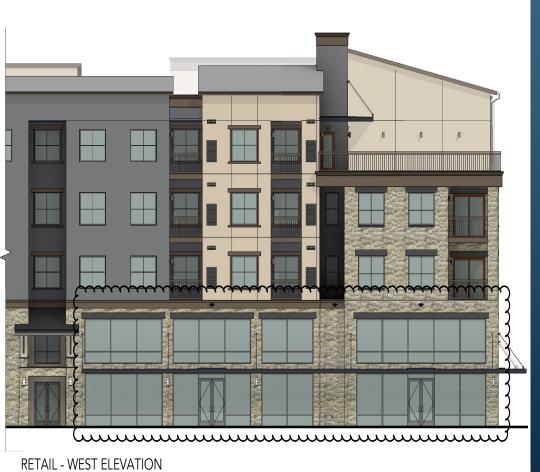

# Retail Site/Floor Plan & Elevations

11431 VIA VARRA | BROOMFIELD, CO 80020

ENLARGED RETAIL SITE PLAN SCALE: 1" = 50'-0"

RETAIL - SOUTH ELEVATION

SCALE: 1" = 10'-0"

SCALE: 1" = 10'-0"

SRS