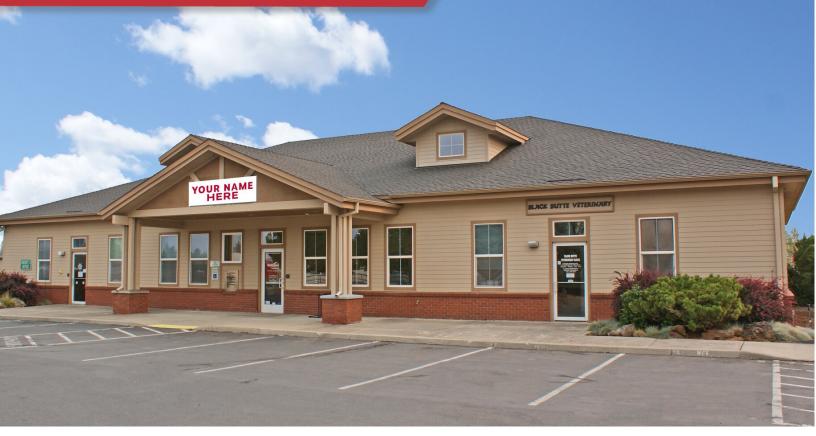

# FOR LEASE 703 N Larch St | Sisters, OR 97759

### Sisters Office For Lease

Beautiful professional office in Sisters industrial area.

Excellent floor plan for mental health services, chiropractic, physical therapy or other ancillary medical.

Floor plan includes large reception with room for records and operations, waiting area, three private offices, kitchenette and private, in-suite restroom.

Wood finishes throughout.

14 parking spaces including ADA.

Easy access to Hwy 20 East and West: 0.4 miles via Larch and 0.7 miles via Barclay.

Co-tenants include Deschutes County Sherriff's Office and Black Butte Veterinary.

| OFFERING SOMIMARY |                       |
|-------------------|-----------------------|
| SUITES B          | 1,500 SF              |
| LEASE RATE        | \$1.20/SF/MO+NNN      |
| Modified NNN RATE | \$0.34/SF/MO          |
| BUILDING SIZE     | 6,000 SF              |
| LAND SIZE         | 0.81 AC               |
| YEAR BUILT        | 1999                  |
| ZONING            | LI (Light Industrial) |