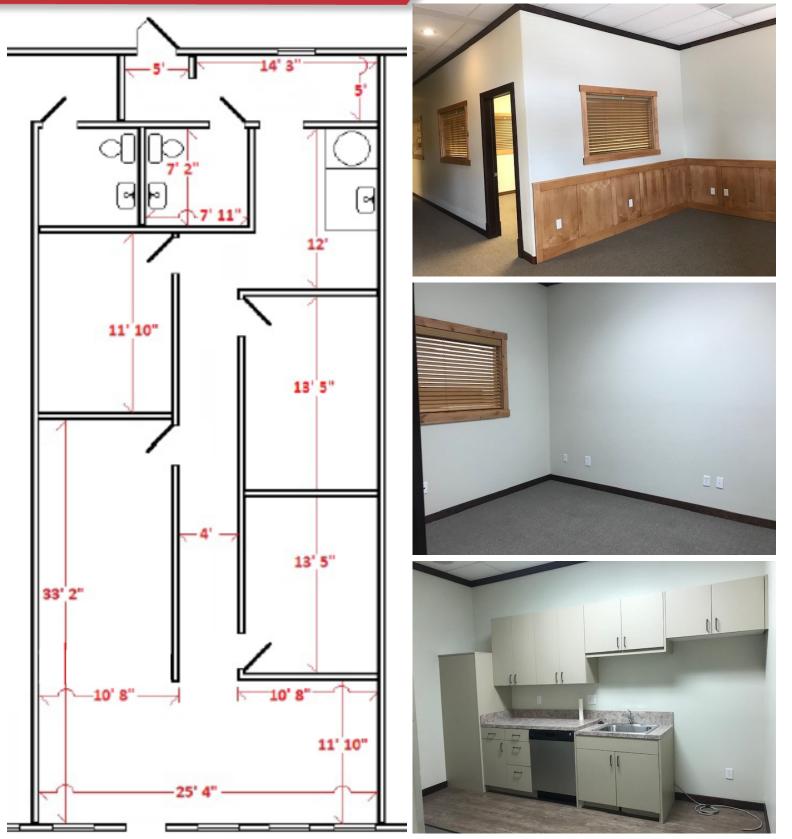

### Sisters Office For Lease

Beautiful professional office in Sisters industrial area.

Excellent floor plan for mental health services, chiropractic, physical therapy or other ancillary medical.

Floor plan includes large reception with room for records and operations, waiting area, three private offices, kitchenette and private, in-suite restroom.

Wood finishes throughout.

14 parking spaces including ADA.

Easy access to Hwy 20 East and West: 0.4 miles via Larch and 0.7 miles via Barclay.

Co-tenants include Deschutes County Sherriff's Office and Black Butte Veterinary.