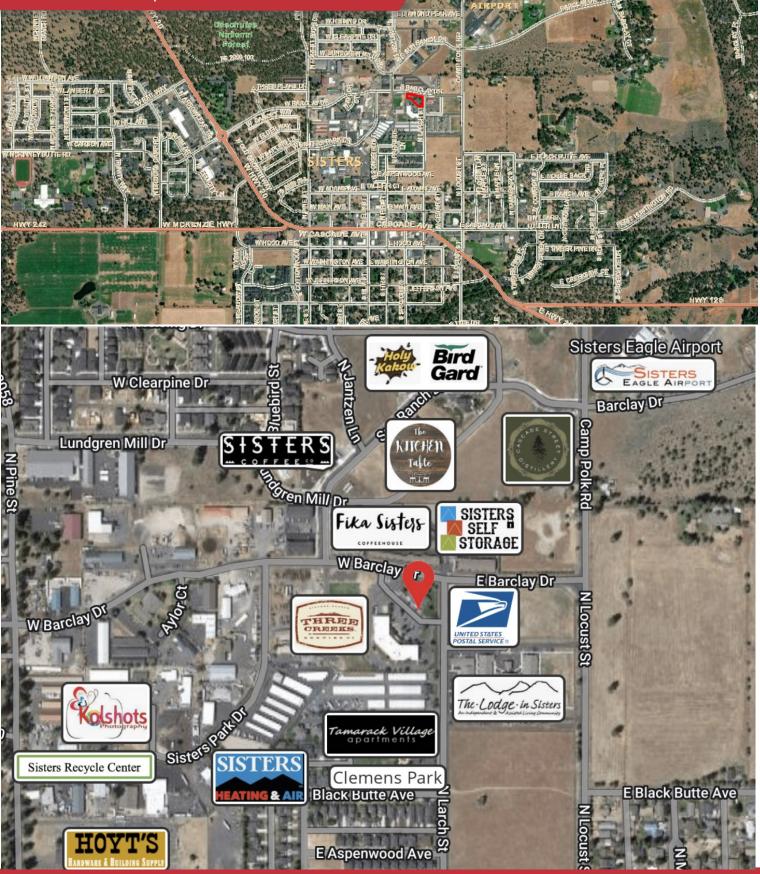

Wood finishes throughout.

14 parking spaces including ADA.

Easy access to Hwy 20 East and West: 0.4 miles via Larch and 0.7 miles via Barclay.

Co-tenants include Deschutes County Sherriff's Office and Black Butte Veterinary.