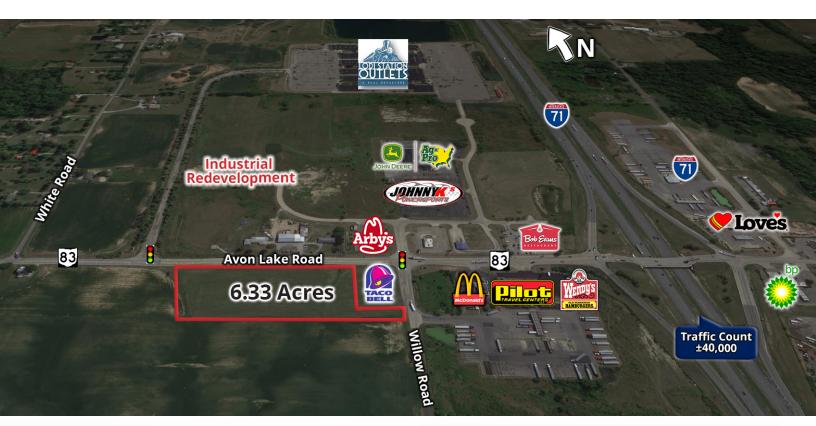

# **PROPERTY HIGHLIGHTS:**

Lot Size: 6.33 Acres

• Price Per Acre: \$59,000

Near Busy Intersection with Light

Frontage: 764' on Avon Lake Road

Depth: 392¹

Zoning: Multi-Use

 Utilities: Gas, Water, Sewer and Electric

 Great Highway Access with 40,000+ Daily Traffic Count

#### PROPERTY OVERVIEW

Willow Road in Burbank, Ohio, 6.33 acres of flat, vacant land is available. Zoned Multi-Use on a busy intersection near the Lodi outlet mall. The frontage is 764' on Avon Lake Road and depth is 392'. There is a traffic light at the intersection. Utilities are gas, water, sewer and electric. Daily traffic count is 12,000+ and on I-71 the daily traffic count is over 40,000.

### **LOCATION OVERVIEW**

Located in the Village of Burbank in Harrisville Township. At the corner of Willow Rd. and Avon Lake Rd. at a light. Across the street from McDonald's (to the south) and Arby's (to the east). Willow Rd. connects to Harley Drive which leads to the entrance of the Lodi Outlet Mall on Orrin Drive. Property only 0.2 miles to Rt 83 and I-71.