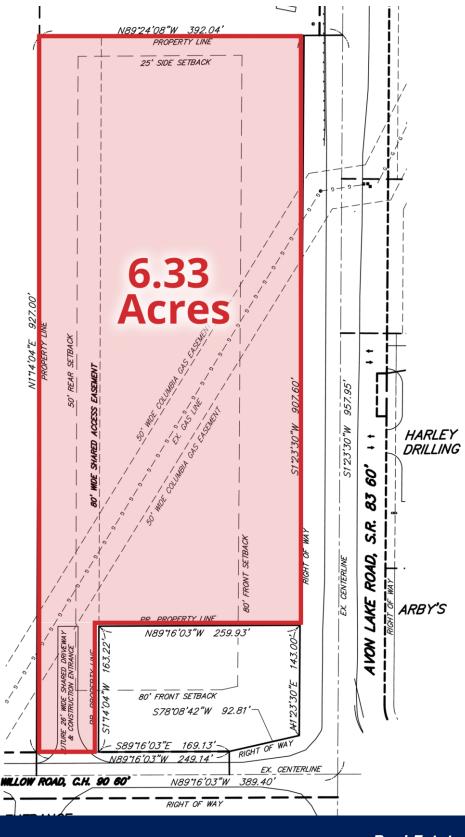

# **PROPERTY HIGHLIGHTS:**

Lot Size: 6.33 Acres

• Price Per Acre: \$59,000

Near Busy Intersection with Light

Frontage: 764' on Avon Lake Road

Depth: 392¹

Zoning: Multi-Use

 Utilities: Gas, Water, Sewer and Electric

#### PROPERTY OVERVIEW

Willow Road in Burbank, Ohio, 6.33 acres of flat, vacant land is available. Zoned Multi-Use on a busy intersection near the Lodi outlet mall. The frontage is 764' on Avon Lake Road and depth is 392'. There is a traffic light at the intersection. Utilities are gas, water, sewer and electric. Daily traffic count is 12,000+ and on I-71 the daily traffic count is over 40,000.