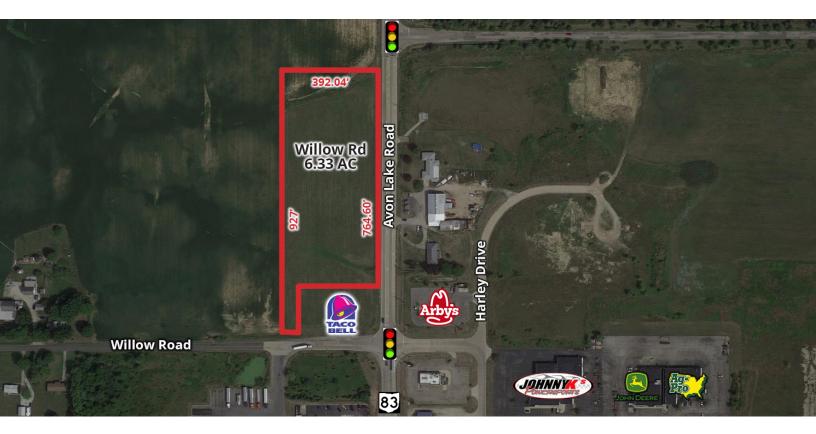

# **PROPERTY HIGHLIGHTS:**

Lot Size: 6.33 Acres

• Price Per Acre: \$59,000

Near Busy Intersection with Light

Frontage: 764' on Avon Lake Road

Depth: 392¹

Zoning: Multi-Use

 Utilities: Gas, Water, Sewer and Electric

#### PROPERTY OVERVIEW

Willow Road in Burbank, Ohio, 6.33 acres of flat, vacant land is available. Zoned Multi-Use on a busy intersection near the Lodi outlet mall. The frontage is 764' on Avon Lake Road and depth is 392'. There is a traffic light at the intersection. Utilities are gas, water, sewer and electric. Daily traffic count is 12,000+ and on I-71 the daily traffic count is over 40,000.

### **LOCATION OVERVIEW**

Located in the Village of Burbank in Harrisville Township. At the corner of Willow Rd. and Avon Lake Rd. at a light. Across the street from McDonald's (to the south) and Arby's (to the east). Willow Rd. connects to Harley Drive which leads to the entrance of the Lodi Outlet Mall on Orrin Drive. Property only 0.2 miles to Rt 83 and I-71.