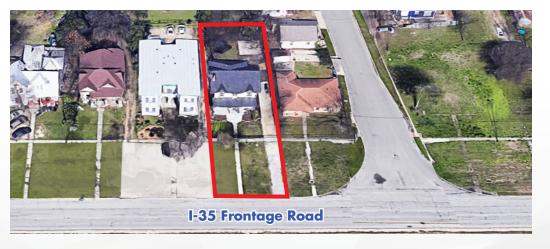

|

|                         | 1 Mile   | 3 Mile   | 5 Mile   |
|-------------------------|----------|----------|----------|
| Population              | 12,221   | 100,317  | 307,637  |
| Median Age              | 33.7     | 35.4     | 36.1     |
| Avg Household Size      | 2.0      | 2.2      | 2.5      |
| Median Household Income | \$63,865 | \$54,973 | \$51,645 |
| Avg Household Income    | \$93,810 | \$96,677 | \$85,760 |

Source: ESRI, 2023



The information herein was obtained from sources deemed reliable; however, DH Realty Partners, Inc. makes no guarantees, warranties, or representations as to the completeness of accuracy thereof. The presentation of this property is submitted subject to errors, omissions, changes of price, prior to sale or lease, or withdrawal without notice. All Floor plans, property lines, areas, and dimensions are approximate and for illustration purposes only. DHRP | DH Realty Partners, Inc. ®2024. A Texas Corporation.



## HAZARDOUS MATERIAL DISCLOSURE

Every purchaser, seller, landlord and/or tenant of any interest in real property ("Property") is notified that prior or current uses of the Property or adjacent properties may have resulted in hazardous or undesirable materials being located on the