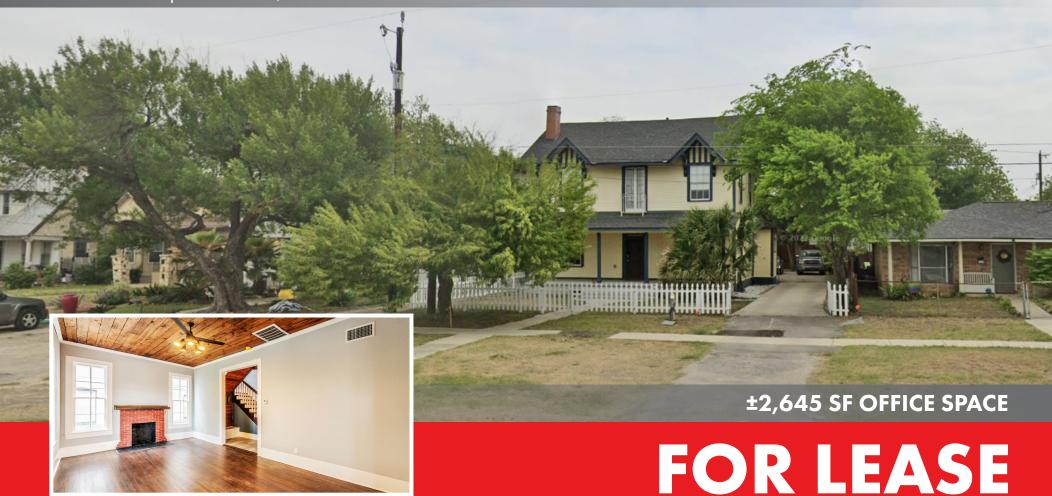

# **TWO-STORY OFFICE BUILDING ON IH-35**

1927 N IH-35 | San Antonio, TX 78208

### **DESCRIPTION**

Two-story masonry building equipped with full kitchen, security system, air conditioning, two restrooms, reception lobby and a breakroom area. Space can be leased all together or can be divided into individual executive suites.

### **BUILDING SIZE**

Approximately 2,645 SF

#### **POTENTIAL USE**

Ideal for a law firm, contemporary restaurant, retail or office purposes.