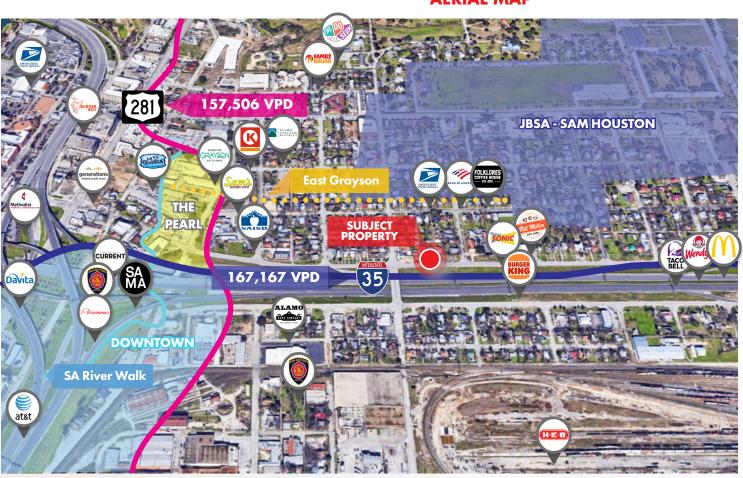

## **AERIAL MAP**

## **POINTS OF INTEREST**

- Alamo Beer
- Company
- Alamo Colleges
   District
- AT&T Corporate
   Offices
- Bank of America
- Bill Miller Bar-B-Q
- Burger King
- Davita
- Down On Grayson
- Folklores Coffee House
- Fort Sam Houston
- Generations Credit
  Union
- H-E-B
- Jack in the Box
- McDonald's
- Methodist Metropolitan
  - Hospital

- Paramour
- Pearl Brewery
- SAISD
- San Antonio
   Business Journal
- San Antonio
  - Current
- San Antonio Fire
   Department
- San Antonio

  Museum of Art
- San Antonio River Walk
- Sonic
- Taco Bell
- The Doseum
- US Postal Service
- Wendy's
- Witte Museum