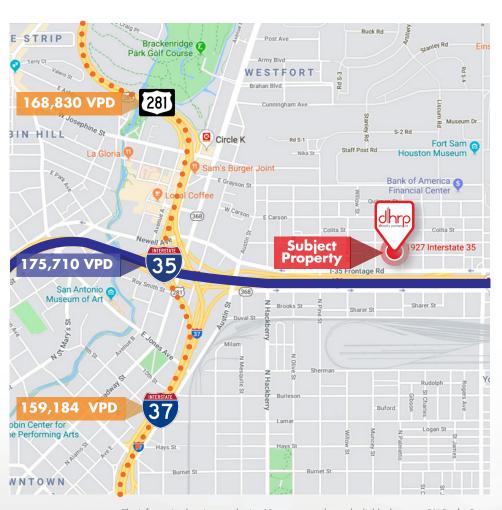

#### LOCATION

The property is conveniently situated on **North IH-35** (175,710 VPD) with easy access to the San Antonio, Downtown area.

## **AERIAL MAP**

## **LOCATION INFORMATION**

**TRAFFIC COUNTS** 