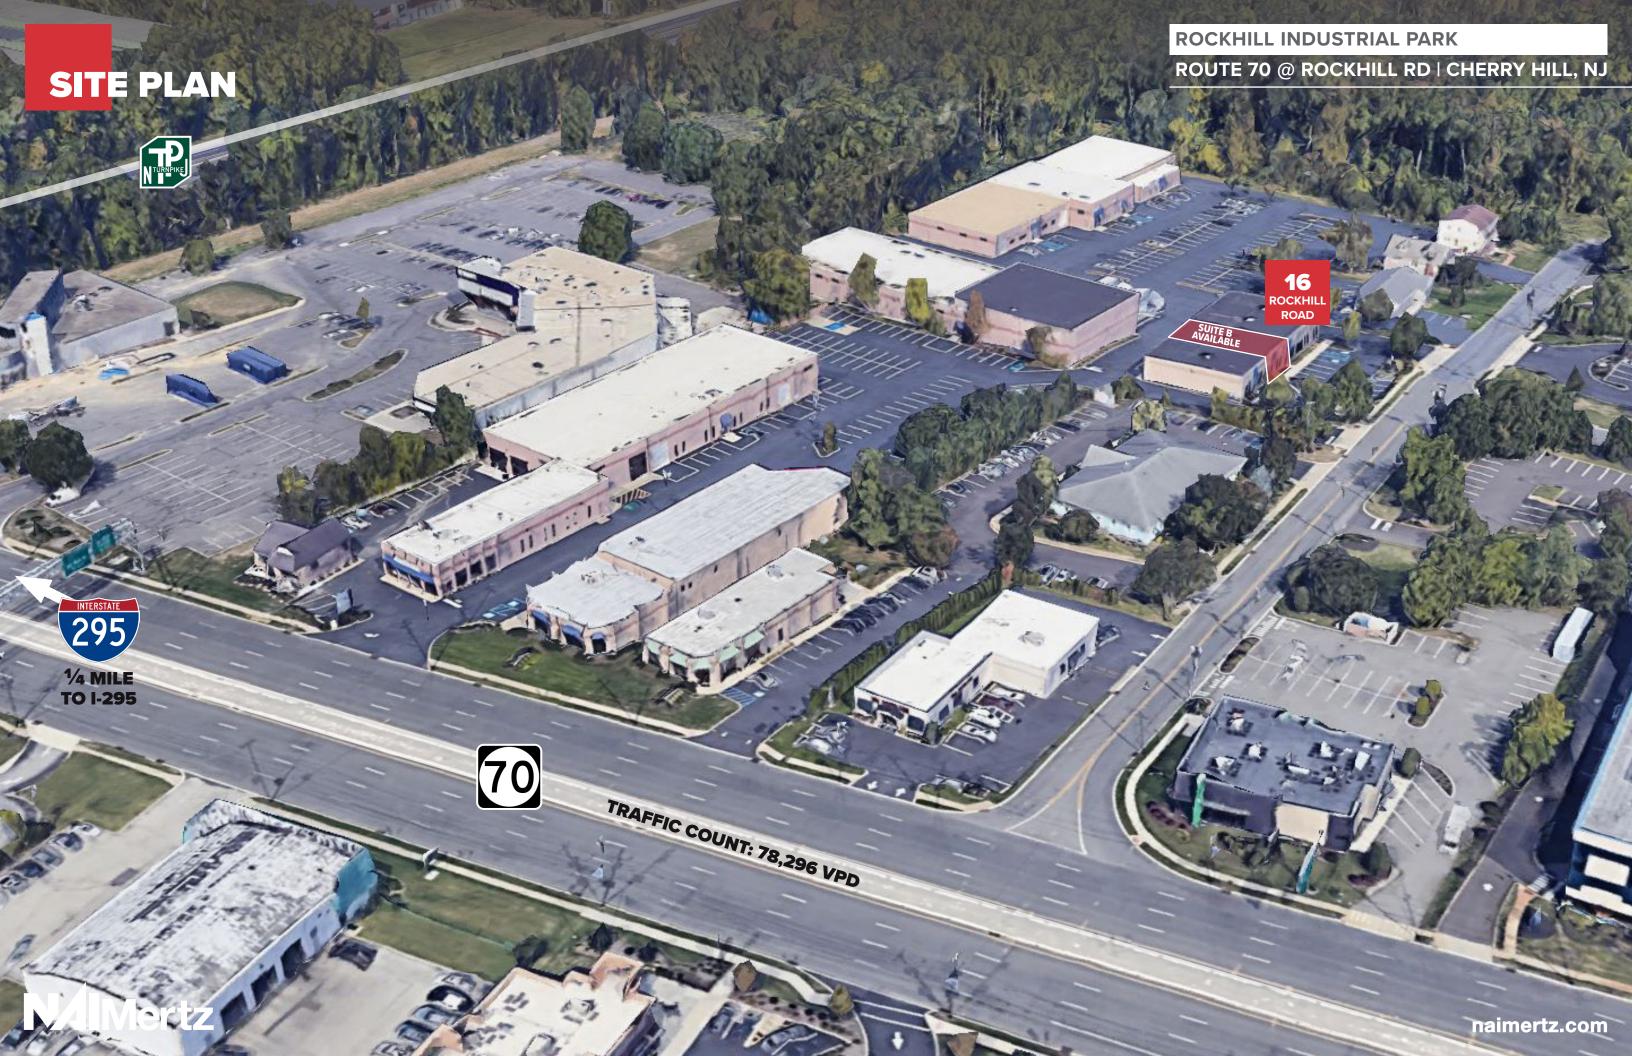

# LOCATION INFORMATION

## **ROCKHILL INDUSTRIAL PARK**

ROUTE 70 @ ROCKHILL RD | CHERRY HILL, NJ

## **ABOUT** ROCKHILL INDUSTRIAL PARK

Rockhill Industrial Park is an eight building portfolio situated right on Route 70 in the heart of Cherry Hill, NJ. The 97,000 total square feet that comprise the park offer spaces ranging from 2,000 to 20,000 square feet that can accommodate a wide variety of industrial uses. The park offers immediate access to I-295 at Exit 34. Occupancy in the park provides monument signage opportunities along the heavily trafficked Route 70 corridor.