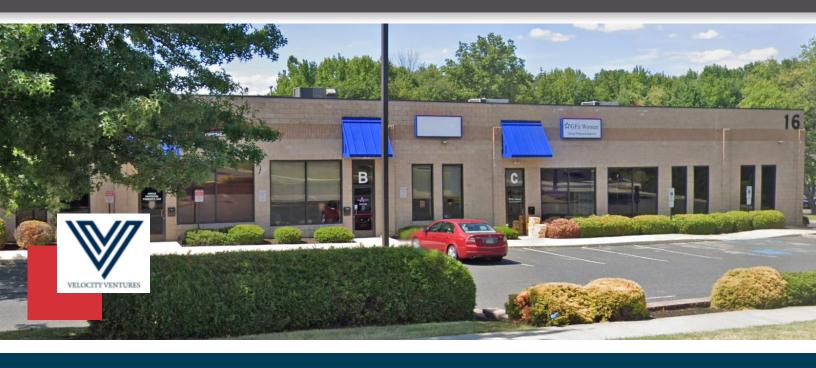

## 16 ROCKHILL RD

SUITE B 2,046 SF

AVAILABLE IMMEDIATELY

DESCRIPTION

- Grade-level drive-in door (12' x 12')
- 10'7" 13'4" clear height
- 2 restrooms

FOR MORE INFORMATION

**Jonathan Klear** ((\_)) +1 856 433 1801

## **ABOUT** ROCKHILL INDUSTRIAL PARK

Rockhill Industrial Park is an eight building portfolio situated right on Route 70 in the heart of Cherry Hill, NJ. The 97,000 total square feet that comprise the park offer spaces ranging from 2,000 to 20,000 square feet that can accommodate a wide variety of industrial uses. The park offers immediate access to I-295 at Exit 34. Occupancy in the park provides monument signage opportunities along the heavily trafficked Route 70 corridor.