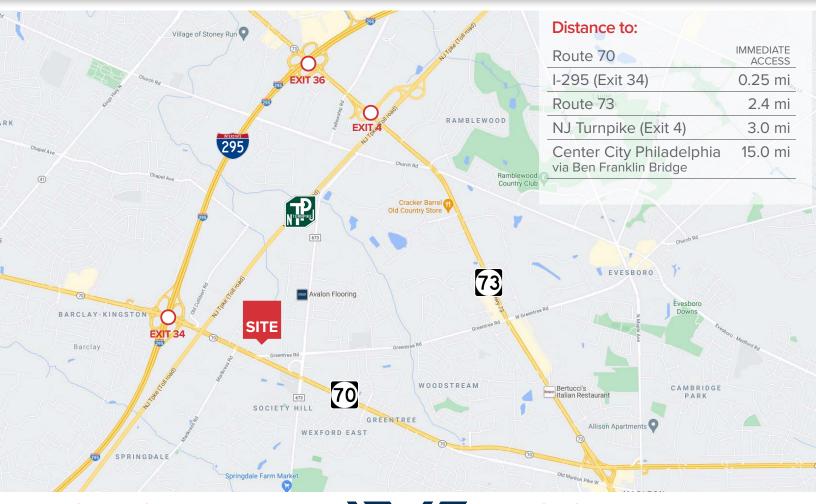

# LOCATION INFORMATION

## **ROCKHILL INDUSTRIAL PARK**

ROUTE 70 @ ROCKHILL RD | CHERRY HILL, NJ