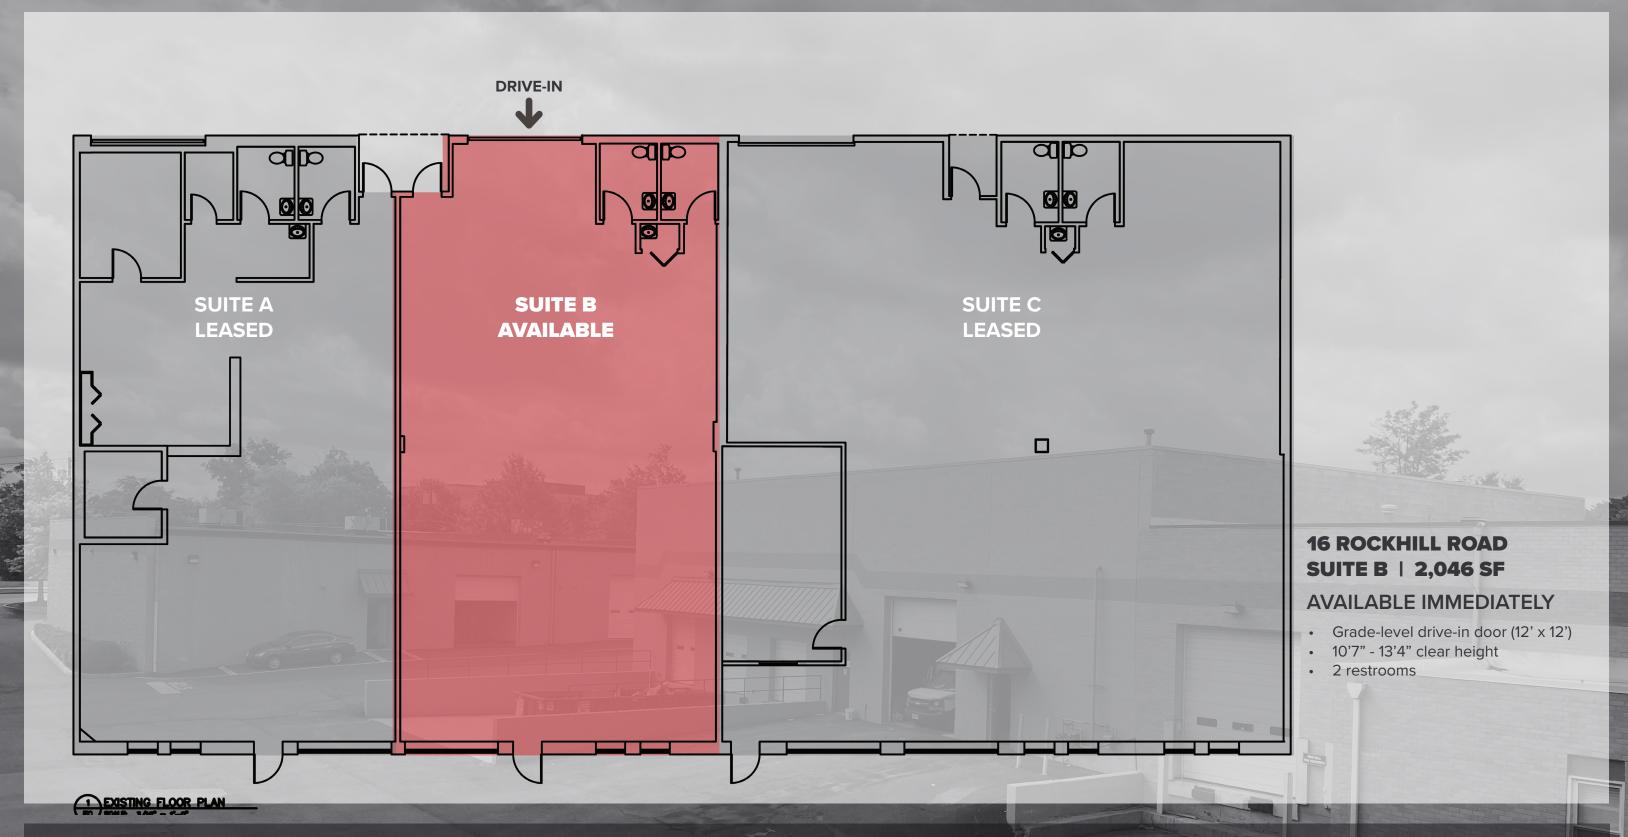

## 16 ROCKHILL RD

SUITE B 2,046 SF

AVAILABLE IMMEDIATELY

DESCRIPTION

- Grade-level drive-in door (12' x 12')
- 10'7" 13'4" clear height
- 2 restrooms

FOR MORE INFORMATION

**Jonathan Klear** ((\_)) +1 856 433 1801

## **FLOORPLANS**

## **ROCKHILL INDUSTRIAL PARK**

ROUTE 70 @ ROCKHILL RD | CHERRY HILL, NJ

**NA**IMertz

naimertz.com