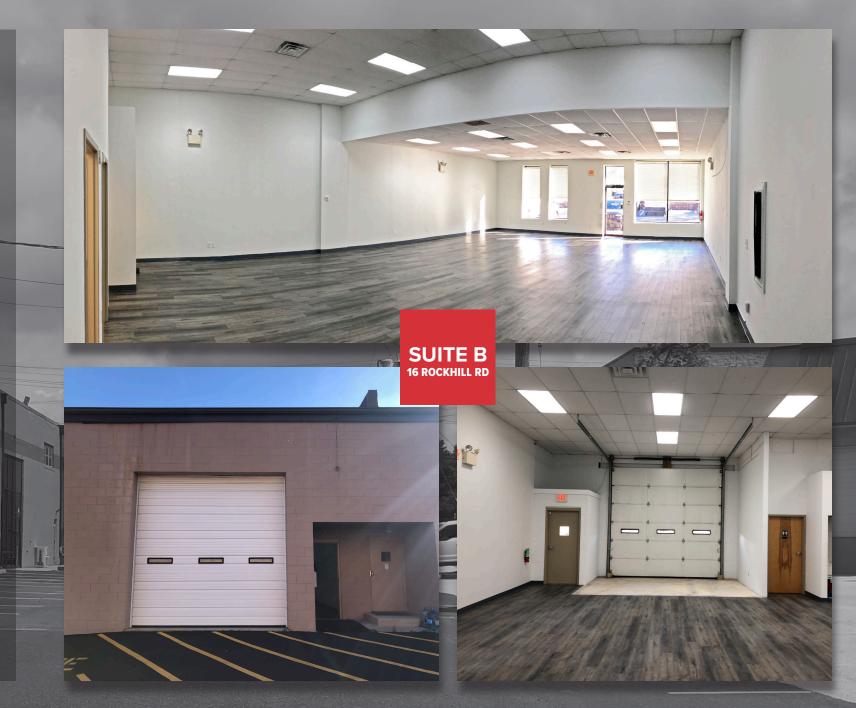

## 16 ROCKHILL RD

SUITE B 2,046 SF

AVAILABLE IMMEDIATELY

DESCRIPTION

- Grade-level drive-in door (12' x 12')
- 10'7" 13'4" clear height
- 2 restrooms

FOR MORE INFORMATION

**Jonathan Klear** ((\_)) +1 856 433 1801

## **FLOORPLANS**