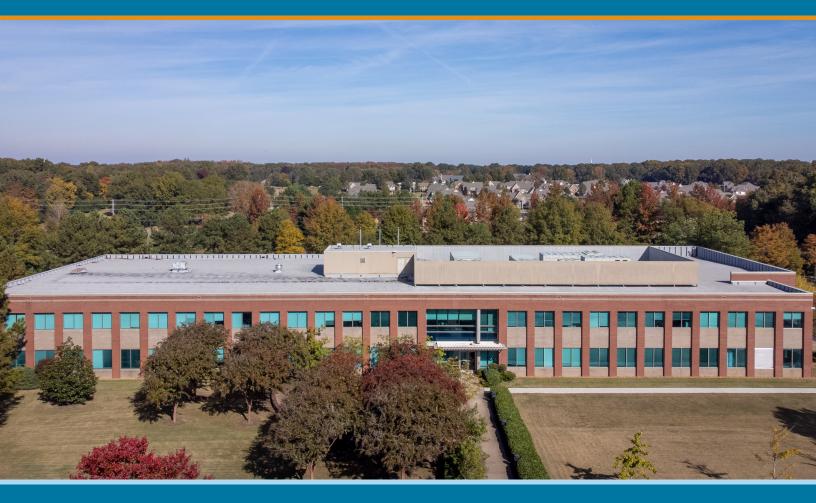

## FOR SALE OR LEASE 68,000 SF CLASS A OFFICE SPACE

# 3742 TYNDALE DRIVE

GERMANTOWN, TN 38125

#### **BUILDING INFORMATION**

BUILDING SIZE: 75,000 SF

FLOOR SIZES: 37,500 SF (2 Floors)

EXPANDABLE: Yes - By up to 25,000 additional SF

SUB-DIVISIBLE: Yes

AVAILABLE: NOW

BACKUP GENERATOR: Yes

| NAMING/SIGNAGE: | Yes. Both In-Ground and On-Building<br>Available |
|-----------------|--------------------------------------------------|
|                 |                                                  |