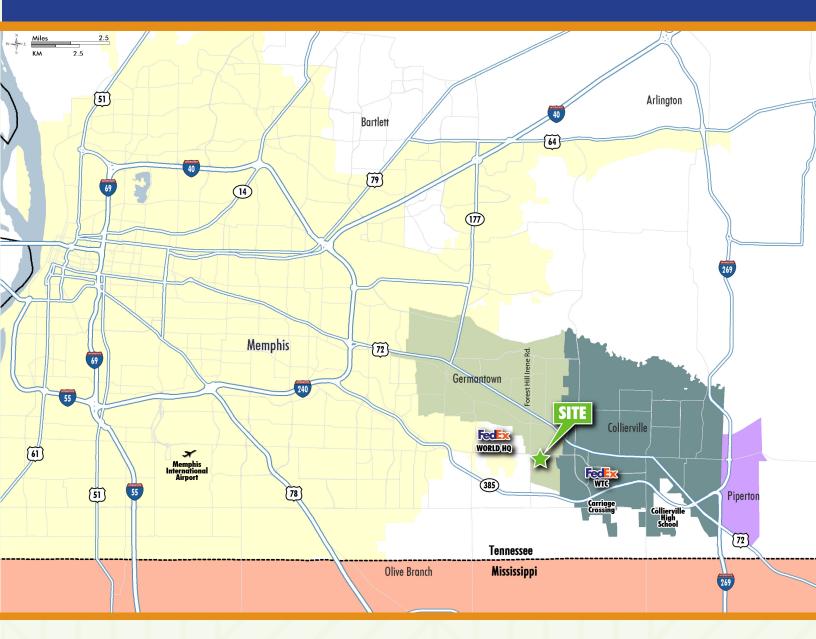

### **BUILDING HIGHLIGHTS**

FAST ACCESS TO HIGHWAY 385 AND INTERSTATE 240

GOLF COURSES NEARBY

CLOSE TO FEDEX WORLD HEADQUARTERS

ABUNDANCE OF NEARBY RESTAURANTS, STORES AND BANKS