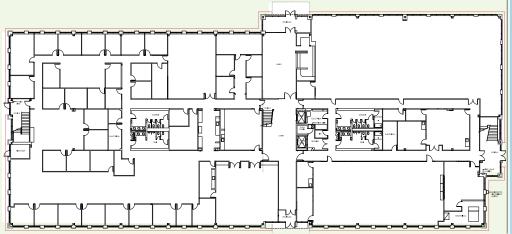

#### **1ST FLOOR**

#### **BUILDING INFORMATION**

BUILDING SIZE: 75,000 SF

FLOOR SIZES: 37,500 SF (2 Floors)

EXPANDABLE: Yes - By up to 25,000 additional SF

SUB-DIVISIBLE: Yes

AVAILABLE: NOW

BACKUP GENERATOR: Yes

| NAMING/SIGNAGE: | Yes. Both In-Ground and On-Building<br>Available |
|-----------------|--------------------------------------------------|
|                 |                                                  |