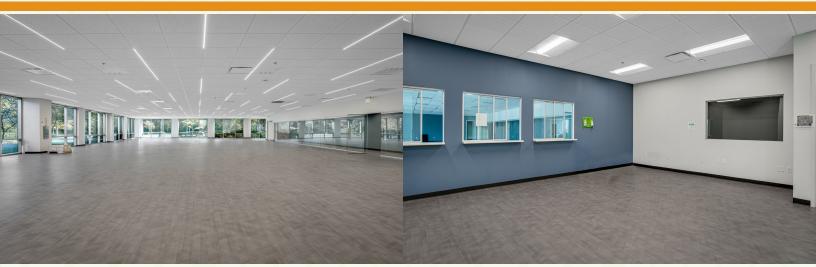

#### **BUILDING INFORMATION**

BUILDING SIZE: 75,000 SF

FLOOR SIZES: 37,500 SF (2 Floors)

EXPANDABLE: Yes - By up to 25,000 additional SF

SUB-DIVISIBLE: Yes

AVAILABLE: NOW

BACKUP GENERATOR: Yes

| NAMING/SIGNAGE: | Yes. Both In-Ground and On-Building<br>Available |
|-----------------|--------------------------------------------------|
|                 |                                                  |

#### **1ST FLOOR**