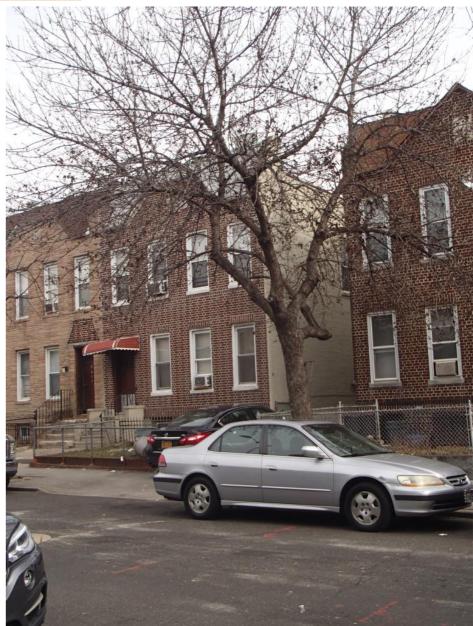

**26-17 96<sup>th</sup> Street** is a two-story four-family building located between Astoria Boulevard and 30<sup>th</sup> Avenue in East Elmhurst.

Price: \$ 1,650,000

\$475/SF

Cap Rate (In-Place): 4.60%