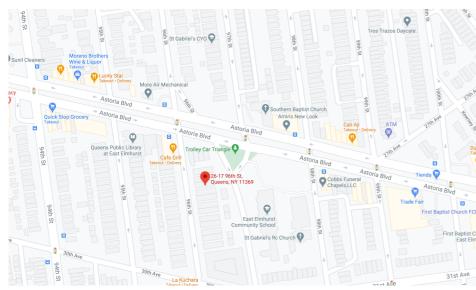

**26-17 96<sup>th</sup> Street** is a two-story four-family building located between Astoria Boulevard and 30<sup>th</sup> Avenue in East Elmhurst.

Price: \$ 1,650,000

\$475/SF

Cap Rate (In-Place): 4.60%