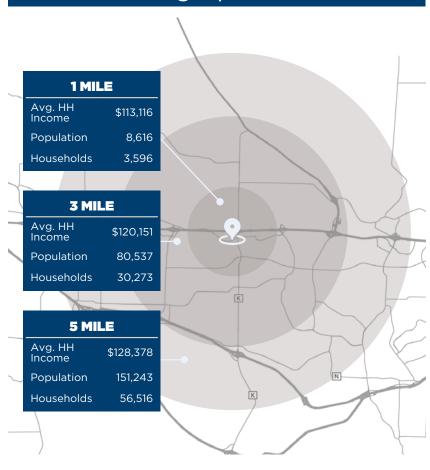

# FOR LEASE

#### O'FALLON SQUARE

29-39 O'FALLON SQ O'FALLON, MO 63366

1,200 SF AVAILABLE
OUTLOT FOR SALE/LEASE





1,200 SF Available



Outlot Available for Sale or Lease



Access and Visibility from I-70



Abundant Parking



Recent Façade Update

**Tim McFarland** tmcfarland@sansonegroup.com

#### **Property Features**

- Located at the highly trafficked intersection of I-70 and Hwy K
- Abundant parking with 380 spaces on over 7 acres
- Outlot available for development
- Easy access to I-70
- Area retailers include At Home, Schnucks, Walmart, Home Depot, Lowes, Aldi, Panera, and Shoe Carnival
- Traffic Counts:
  - 46,010 VPD on Hwy K
  - 10,416 VPD on Veterans Memorial Pkwy 102,480 VPD on I-70

#### Area Demographics







### Tenant Index

| SUITE | TENANT               | SF     |
|-------|----------------------|--------|
| 1     | StorCo               | 53,737 |
| 2     | No. 1 Chinese        | 900    |
| 3     | Pizza Hut            | 1,200  |
| 4     | Subway               | 900    |
| 5     | Generations Salon    | 900    |
| 6     | Available            | 1,200  |
| 7     | Bossed Beauty        | 3,900  |
| 8     | Dr. Brown            | 1,250  |
| 9     | Vantage Credit Union | 2,750  |
| 10    | EECU ATM Drive-Thru  | 960    |

= AVAILABLE

## Floor Plans







tmc farland@sansone group.com



314.727.6664

SANSONEGROUP.COM

120 S. Central Ave. | Ste. 500 | St. Louis, MO 63105