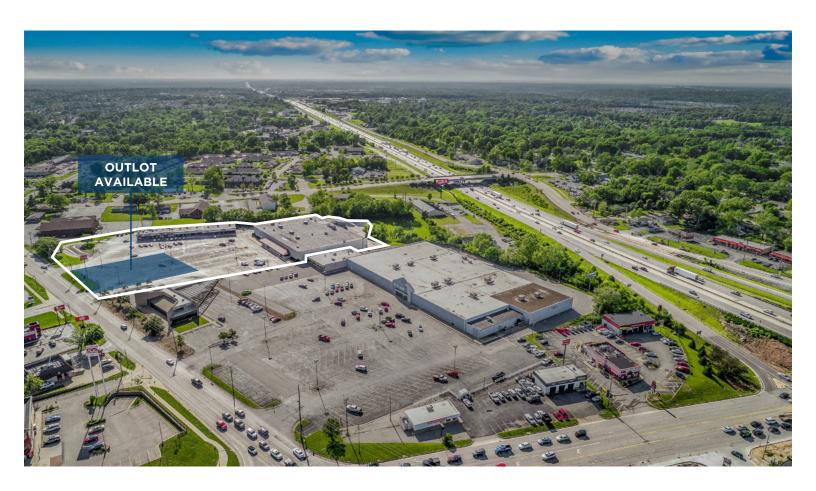

#### O'FALLON SQUARE

29-39 O'FALLON SQ O'FALLON, MO 63366

1,200 SF AVAILABLE
OUTLOT FOR SALE/LEASE

1,200 SF Available

Outlot Available for Sale or Lease

Access and Visibility from I-70

Abundant Parking

Recent Façade Update

#### **Property Features**

- Located at the highly trafficked intersection of I-70 and Hwy K
- Abundant parking with 380 spaces on over 7 acres
- Outlot available for development
- Easy access to I-70
- Area retailers include At Home, Schnucks, Walmart, Home Depot, Lowes, Aldi, Panera, and Shoe Carnival
- Traffic Counts:
  - 46,010 VPD on Hwy K
  - 10,416 VPD on Veterans Memorial Pkwy 102,480 VPD on I-70