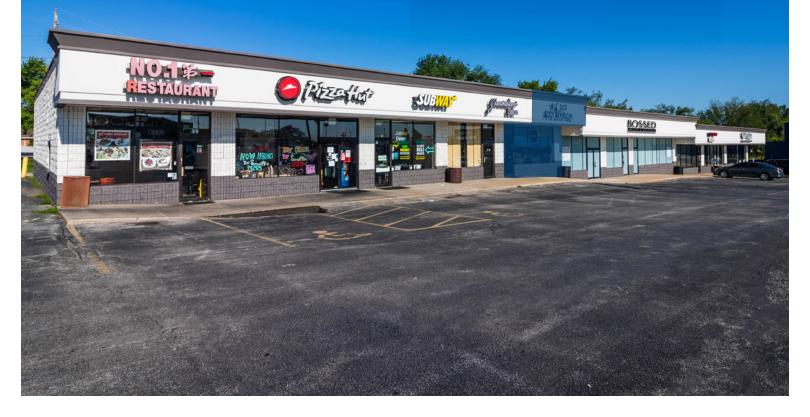

### Tenant Index

| SUITE | TENANT               | SF     |
|-------|----------------------|--------|
| 1     | StorCo               | 53,737 |
| 2     | No. 1 Chinese        | 900    |
| 3     | Pizza Hut            | 1,200  |
| 4     | Subway               | 900    |
| 5     | Generations Salon    | 900    |
| 6     | Available            | 1,200  |
| 7     | Bossed Beauty        | 3,900  |
| 8     | Dr. Brown            | 1,250  |
| 9     | Vantage Credit Union | 2,750  |
| 10    | EECU ATM Drive-Thru  | 960    |

= AVAILABLE