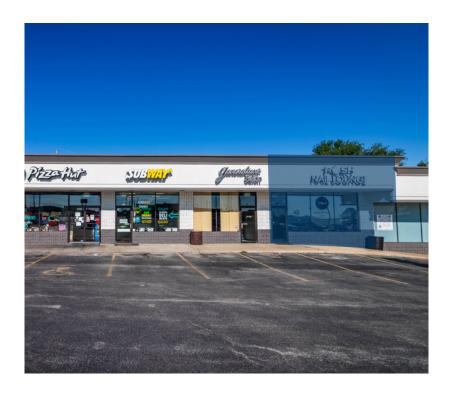

### Tenant Index

| SUITE | TENANT               | SF     |
|-------|----------------------|--------|
| 1     | StorCo               | 53,737 |
| 2     | No. 1 Chinese        | 900    |
| 3     | Pizza Hut            | 1,200  |
| 4     | Subway               | 900    |
| 5     | Generations Salon    | 900    |
| 6     | Available            | 1,200  |
| 7     | Bossed Beauty        | 3,900  |
| 8     | Dr. Brown            | 1,250  |
| 9     | Vantage Credit Union | 2,750  |
| 10    | EECU ATM Drive-Thru  | 960    |

= AVAILABLE