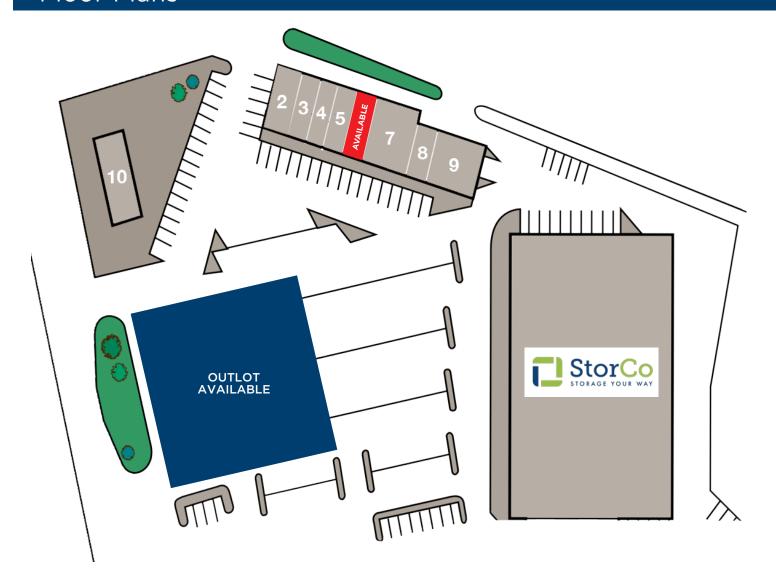

### Tenant Index

| SUITE | TENANT               | SF     |
|-------|----------------------|--------|
| 1     | StorCo               | 53,737 |
| 2     | No. 1 Chinese        | 900    |
| 3     | Pizza Hut            | 1,200  |
| 4     | Subway               | 900    |
| 5     | Generations Salon    | 900    |
| 6     | Available            | 1,200  |
| 7     | Bossed Beauty        | 3,900  |
| 8     | Dr. Brown            | 1,250  |
| 9     | Vantage Credit Union | 2,750  |
| 10    | EECU ATM Drive-Thru  | 960    |

= AVAILABLE

## Floor Plans

tmc farland@sansone group.com

314.727.6664

SANSONEGROUP.COM

120 S. Central Ave. | Ste. 500 | St. Louis, MO 63105