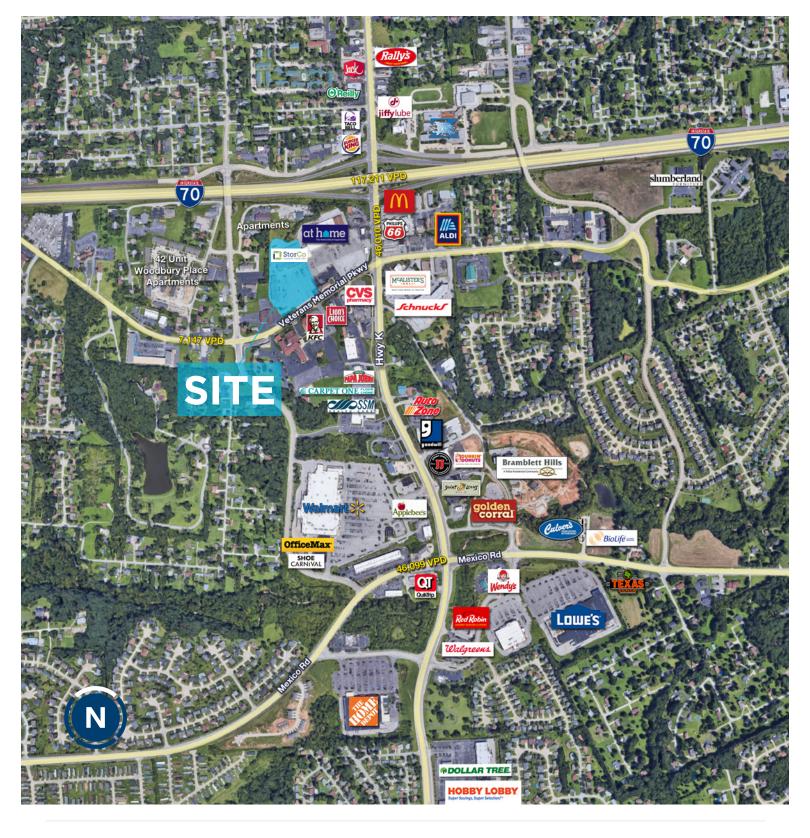

#### **Property Features**

- Located at the highly trafficked intersection of I-70 and Hwy K
- Abundant parking with 380 spaces on over 7 acres
- Outlot available for development
- Easy access to I-70
- Area retailers include At Home, Schnucks, Walmart, Home Depot, Lowes, Aldi, Panera, and Shoe Carnival
- Traffic Counts:
  - 46,010 VPD on Hwy K
  - 10,416 VPD on Veterans Memorial Pkwy 102,480 VPD on I-70