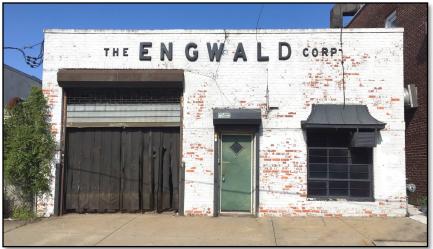

# 125 SHERIDAN BOULEVARD INWOOD, NY 11096

#### • 6,050 SF PLOT CONSISTING OF:

- 3,860 SF BUILDING
- 2,190 SF LAND
- R.E. TAXES \$15,590 PER ANNUM

#### • FEATURES:

- 2 DRIVE-INS (11' & 13.5')
- 3-PHASE POWER (200 AMPS)
- OFF-STREET LOADING & PARKING

#### • EXCELLENT FOR:

- LIGHT MANUFACTURING
- SALES SERVICE
- DISTRIBUTION
- AUTO-RELATED