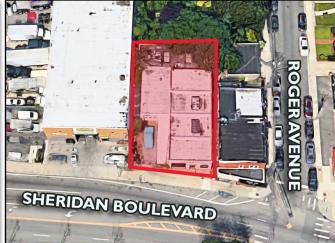

# 125 SHERIDAN BOULEVARD INWOOD, NY 11096

#### • 6,050 SF PLOT CONSISTING OF:

- 3,860 SF BUILDING
- 2,190 SF LAND
- R.E. TAXES \$15,590 PER ANNUM

#### SECTION / BLOCK / LOT:

40 / 148 / 48