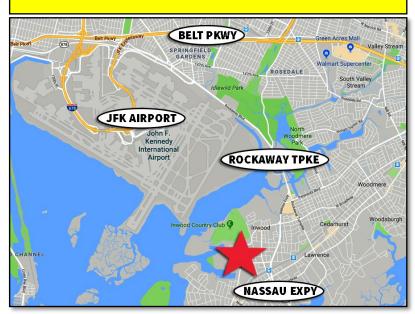

### **PRIME LOCATION - JFK VICINITY**

## **HIGH VALUE - AIRPORT ACCESS**

#### • ACCESS:

out prior notice.

- ROCKAWAY TURNPIKE
- ROCKAWAY FREEWAY
- A SUBWAY
- LIRR FAR ROCKAWAY LINE
- Q114 BUS