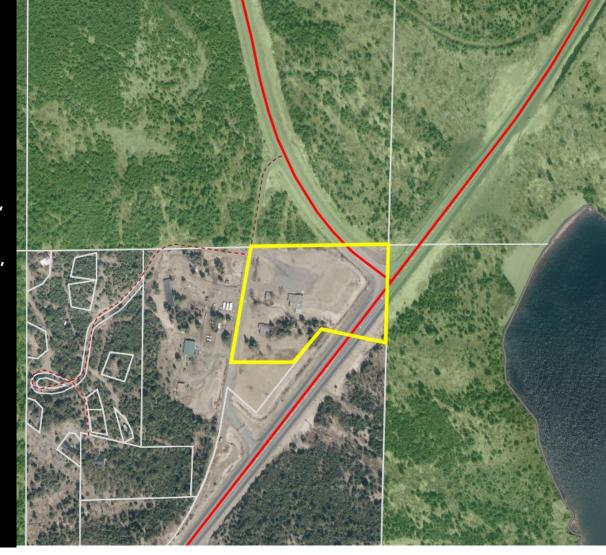

Unlock the potential of this "Lakeview Corner"

at 5715 State Hwy 1 in Silver Bay, MN!

This 4.34-acre property boasting stunning

Lake Superior views awaits your vision. Situated at the junction of Highway 1 and Scenic Highway 61,

conveniently located between Duluth and Grand Marais, this prime commercial site offers endless possibilities.

Whether you envision a hotel, campground, retail space, or restaurant, this versatile property is your canvas.

Two older homes and a garage on the premises can be renovated or cleared to make way for your dream project. Two mound systems, a private well, and being zoned as Commercial-Preferred, this property is ready to accommodate your vision.