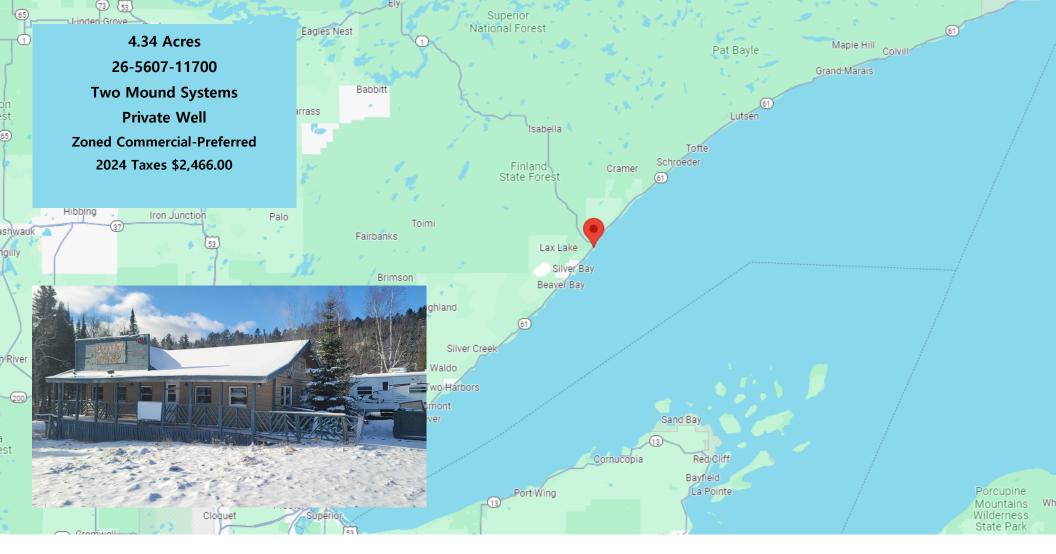

Unlock the potential of this "Lakeview Corner"

at 5715 State Hwy 1 in Silver Bay, MN!

This 4.34-acre property boasting stunning

Lake Superior views awaits your vision. Situated at the junction of Highway 1 and Scenic Highway 61,

Two older homes and a garage on the premises can be renovated or cleared to make way for your dream project. Two mound systems, a private well, and being zoned as Commercial-Preferred, this property is ready to accommodate your vision.

This opportunity is offered at \$395,000.

Contact us now to explore the potential!

5715 State Hwy 1
Silver Bay, MN
Offered at \$395,000

Greg Follmer • Broker MN WI • 218.310.0013 • GregFollmer@gmail.com

230 East Superior Street • Duluth, Minnesota 55802 • Licensed in Minnesota and Wisconsin