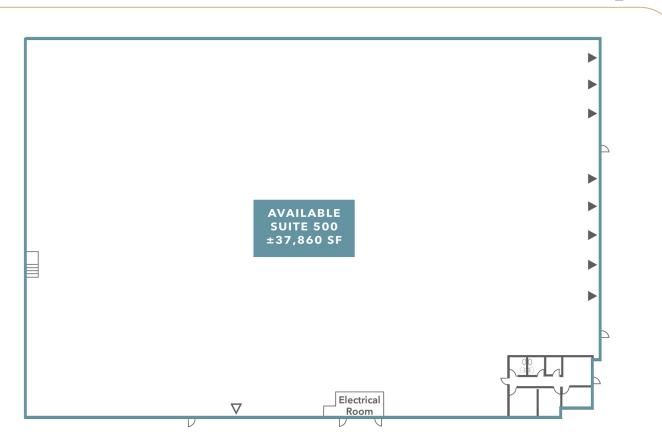

## Golden Valley Distribution Center

880 N Hills Blvd, Ste 500

±37,860 SF

LEASING INFO & CONTACT

Steve Kucera, SIOR, CCIM 775.470.8866 steve.kucera@kidder.com

Lic. # S.0172550

**Golden Valley Distribution Center** 

**Property Highlights** 

| Lease Rate           | Negotiable                          |
|----------------------|-------------------------------------|
| Est. OPEX            | \$0.13/mo psf                       |
| Available Space      | ±37,860 SF                          |
| Office Space         | ±1,200 SF                           |
| Dock-High Doors      | 9                                   |
| Drive-In Doors       | 1                                   |
| Ceiling Clear Height | 26'                                 |
| Column Spacing       | 40' X 40'                           |
| Sprinkler Rating     | ESFR                                |
| Power                | 200 amps/480 Volt,<br>3 phase (TBV) |
| Lighting             | LED                                 |
| Built                | 1997                                |
| Zoned                | Industrial (I)                      |