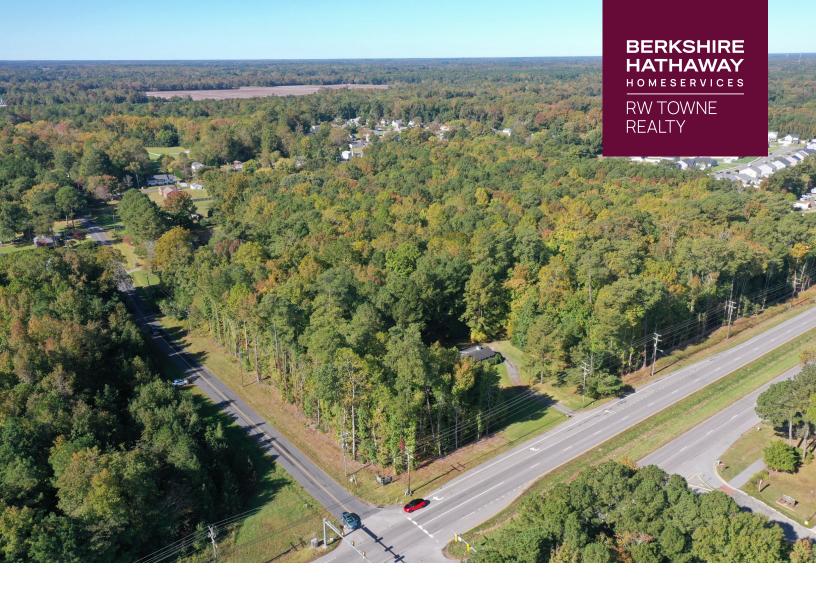

## **15432 CARROLLTON BLVD** CARROLLTON, VA 23314

Commercial 1,956 Square Feet 1.86 Acre Lot

Michael Amory, Associate Broker, REALTOR® 757-810-2455 • michaelamoryrealtor.com • michael.amory@rwtowne.com

**LeAnn Amory, REALTOR®** 757-332-0991 • leannlovesrealestate.com • leann.amory@rwtowne.com

# **PROPERTY OVERVIEW**

| ADDRESS       | 15432 Carrollton Blvd   Carrollton, VA 23314   Isle of Wight |
|---------------|--------------------------------------------------------------|
| BUILDING SIZE | 1,956 Square Feet                                            |
| YEAR BUILT    | 1956                                                         |
| PARCEL SIZE   | 1.86 Acre Lot                                                |
| ZONING        | RAC                                                          |
| SALES PRICE   | \$2,500,000                                                  |
| SALE TYPE     | Investment                                                   |