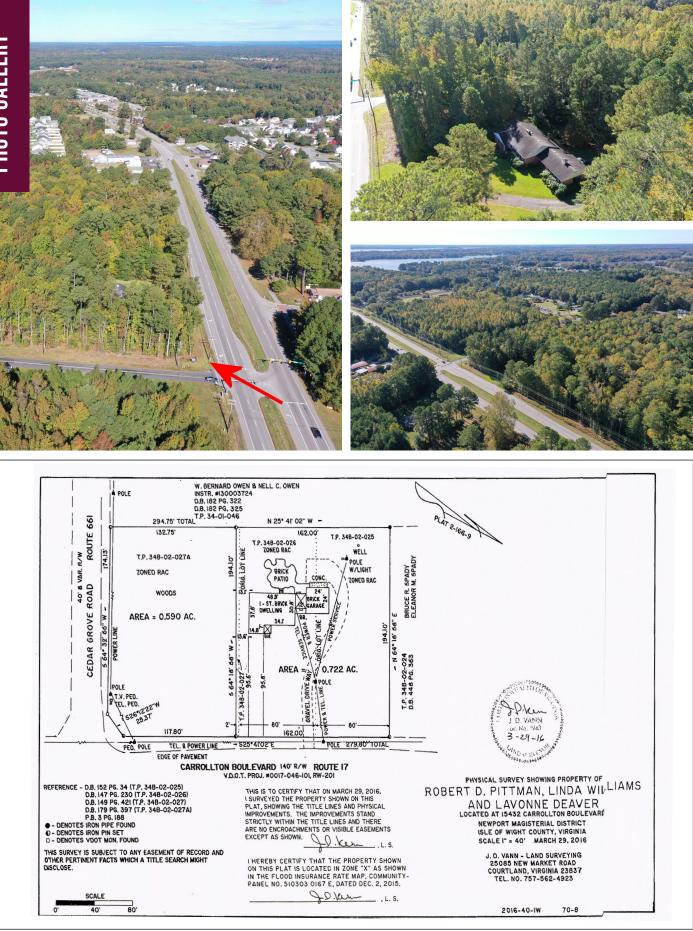

# **PROPERTY OVERVIEW**

| ADDRESS       | 15432 Carrollton Blvd   Carrollton, VA 23314   Isle of Wight |
|---------------|--------------------------------------------------------------|
| BUILDING SIZE | 1,956 Square Feet                                            |
| YEAR BUILT    | 1956                                                         |
| PARCEL SIZE   | 1.86 Acre Lot                                                |
| ZONING        | RAC                                                          |
| SALES PRICE   | \$2,500,000                                                  |
| SALE TYPE     | Investment                                                   |

## PHOTO GALLERY

| COLLECTION STREET    | CROSS STREET       | TRAFFIC VOLUME | DISTANCE |
|----------------------|--------------------|----------------|----------|
| Carrollton Boulevard | Carrollton Blvd NW | 15,992         | 0.16 mi  |
| Carrollton Blvd      | Sugar Hill Rd NW   | 14,988         | 0.20 mi  |
| Cannon Dr            | Cedar Grove Rd SE  | 412            | 0.23 mi  |
| Carrollton Blvd      | Butterfield Ln SE  | 14,824         | 0.36 mi  |
| Sugar Hill Rd        | Kennel Ln E        | 528            | 0.39 mi  |
| Cedar Grove Rd       | Marsh View Ct S    | 1,484          | 0.40 mi  |