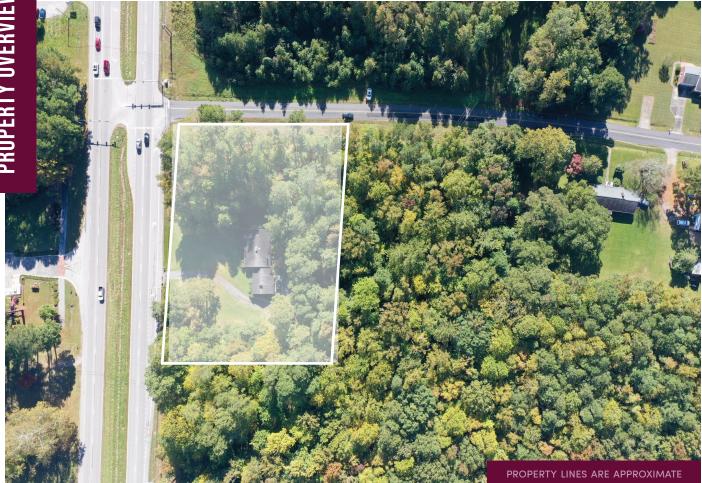

# **PROPERTY OVERVIEW**

| ADDRESS       | 15432 Carrollton Blvd   Carrollton, VA 23314   Isle of Wight |
|---------------|--------------------------------------------------------------|
| BUILDING SIZE | 1,956 Square Feet                                            |
| YEAR BUILT    | 1956                                                         |
| PARCEL SIZE   | 1.86 Acre Lot                                                |
| ZONING        | RAC                                                          |
| SALES PRICE   | \$2,500,000                                                  |
| SALE TYPE     | Investment                                                   |