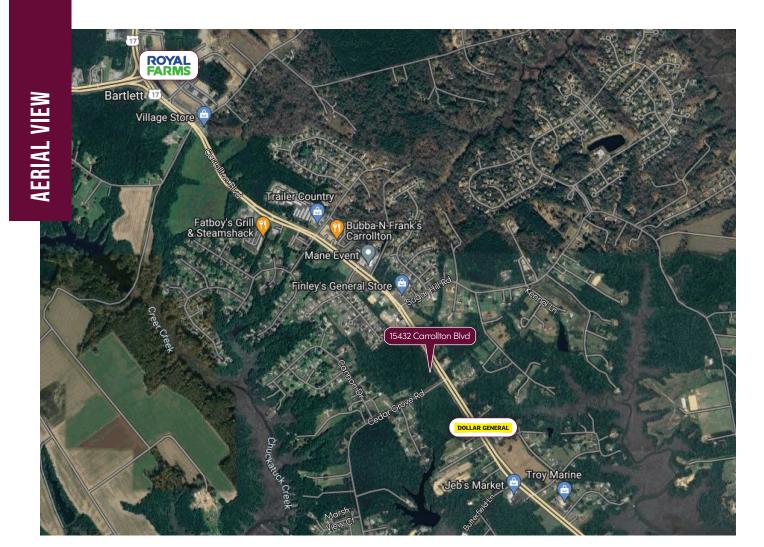

| RADIUS               | 2 MILES   | 5 MILES   | 10 MILES |
|----------------------|-----------|-----------|----------|
| POPULATION           | 6,365     | 18,112    | 208,838  |
| HOUSEHOLDS           | 2,448     | 7,118     | 80,245   |
| AVG HOUSEHOLD INCOME | \$118,607 | \$125,058 | \$87,137 |

## PHOTO GALLERY

| COLLECTION STREET    | CROSS STREET       | TRAFFIC VOLUME | DISTANCE |
|----------------------|--------------------|----------------|----------|
| Carrollton Boulevard | Carrollton Blvd NW | 15,992         | 0.16 mi  |
| Carrollton Blvd      | Sugar Hill Rd NW   | 14,988         | 0.20 mi  |
| Cannon Dr            | Cedar Grove Rd SE  | 412            | 0.23 mi  |
| Carrollton Blvd      | Butterfield Ln SE  | 14,824         | 0.36 mi  |
| Sugar Hill Rd        | Kennel Ln E        | 528            | 0.39 mi  |
| Cedar Grove Rd       | Marsh View Ct S    | 1,484          | 0.40 mi  |