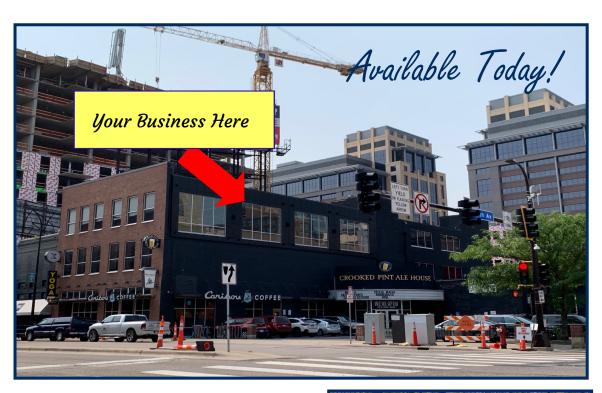

1,821SF (First Floor) & 7,340SF (3rd Floor)

501 Washington 501 Washington Avenue South

Prime retail along Washington Avenue available for immediate lease. Many walkable amenities. Free short-term parking.

- For Lease: 1,821SF (First Floor Space)
  \*2 entrances, open space
  7,340SF (Third Floor-Divisible)
  \*Can be split, large windows
  High ceiling
- Current Tenants: Caribou Coffee, Crooked Pint Ale House, CorePower Yoga, Subway
- Surrounded by dense residential/office/retail
- Negotiable rental package
- Near Metro 'Blue' & 'Green' transit lines
- Across from metro transit bus terminal

### 501 Washington 501 Washington Avenue South MINNEAPOLIS, MINNESOTA 55415

501 Washington Avenue: Located along busy Washington Avenue. Three blocks from US Bank Stadium, and across from the metro transit bus terminal. Minutes to Northeast Minneapolis. Centrally located.