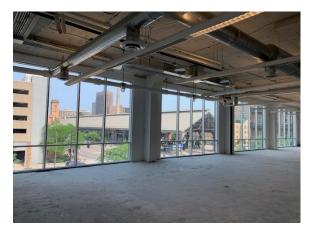

#### 501 Washington 501 Washington Avenue South MINNEAPOLIS, MINNESOTA 55415

**7,340SF:** Third floor office, retail space available today! Great window-line, high 12'+ ceiling height, includes open area, restrooms, elevator, stairs. Prominent building signage available.

### 501 Washington 501 Washington Avenue South MINNEAPOLIS, MINNESOTA 55415

7,340SF: Divisible third floor office, retail space available today! Includes restrooms, elevator and stairway.