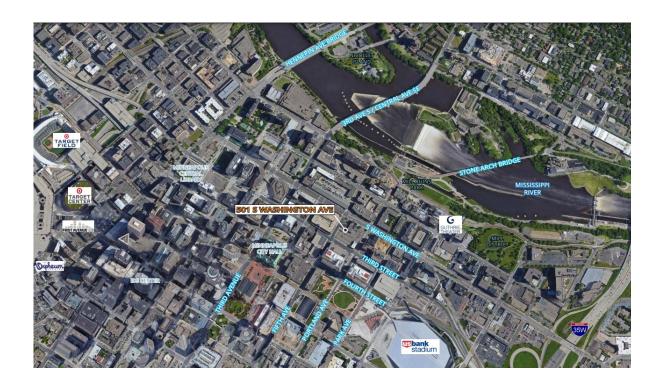

### 501 Washington 501 Washington Avenue South MINNEAPOLIS, MINNESOTA 55415

501 Washington Avenue: Located along busy Washington Avenue. Three blocks from US Bank Stadium, and across from the metro transit bus terminal. Minutes to Northeast Minneapolis. Centrally located.