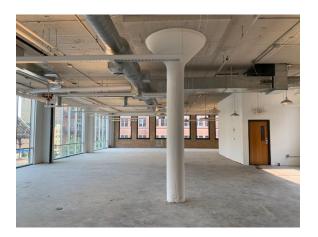

#### 501 Washington 501 Washington Avenue South MINNEAPOLIS, MINNESOTA 55415

**7,340SF:** Third floor office, retail space available today! Great window-line, high 12'+ ceiling height, includes open area, restrooms, elevator, stairs. Prominent building signage available.

Elevator and stairs available for access. Tenant improvement package available in exchange for lease term.

1,821SF (First Floor) & 7,340SF (3rd Floor)