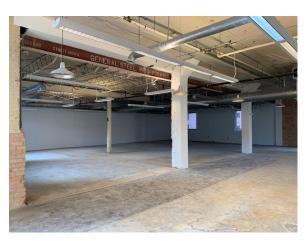

#### 501 Washington 501 Washington Avenue South MINNEAPOLIS, MINNESOTA 55415

**7,340SF:** Third floor office, retail space available today! Great window-line, high 12'+ ceiling height, includes open area, restrooms, elevator, stairs. Prominent building signage available.

Elevator and stairs available for access. Tenant improvement package available in exchange for lease term.

1,821SF (First Floor) & 7,340SF (3rd Floor)

### 501 Washington 501 Washington Avenue South MINNEAPOLIS, MINNESOTA 55415

7,340SF: Divisible third floor office, retail space available today! Includes restrooms, elevator and stairway.