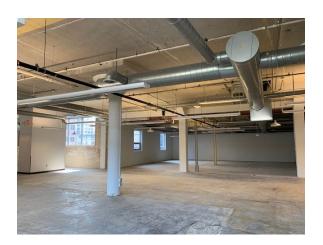

#### 501 Washington 501 Washington Avenue South MINNEAPOLIS, MINNESOTA 55415

**7,340SF:** Third floor office, retail space available today! Great window-line, high 12'+ ceiling height, includes open area, restrooms, elevator, stairs. Prominent building signage available.

### 501 Washington 501 Washington Avenue South MINNEAPOLIS, MINNESOTA 55415

7,340SF: Divisible third floor office, retail space available today! Includes restrooms, elevator and stairway.