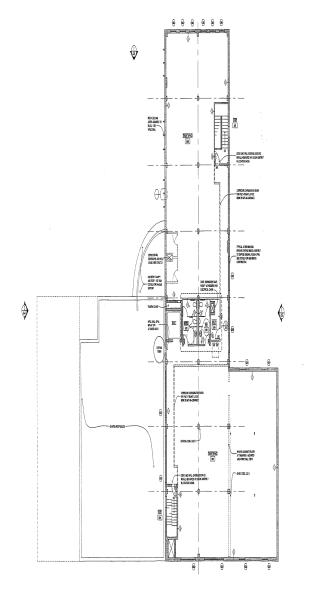

#### 501 Washington 501 Washington Avenue South MINNEAPOLIS, MINNESOTA 55415

**7,340SF:** Third floor office, retail space available today! Great window-line, high 12'+ ceiling height, includes open area, restrooms, elevator, stairs. Prominent building signage available.

### 501 Washington 501 Washington Avenue South MINNEAPOLIS, MINNESOTA 55415

7,340SF: Divisible third floor office, retail space available today! Includes restrooms, elevator and stairway.