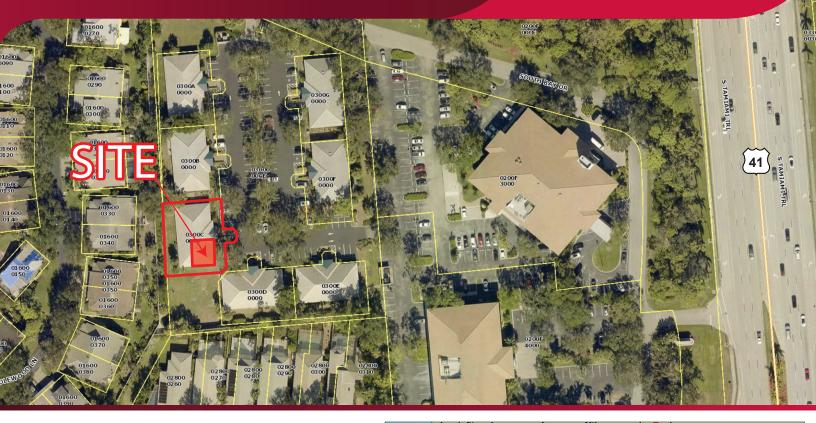

#### **BONITA BAY PROFESSIONAL COURT**

3541 BONITA BAY BLVD, SUITE 100, BONITA SPRINGS, FL 34134

**AVAILABLE:** Unit 100 - **803 SF** 

LEASE RATE: \$2,000 / Mo. Gross

+ sales tax

#### **PROPERTY FEATURES**

- 803 SF End Unit Available For Lease
- Perfect for Attorney, Therapist, Title Office, and More!
- Three (3) Private Offices
- One (1) Restroom
- Park Like Landscaping
- **Zoned PUD** (*Planned Unit Development*)