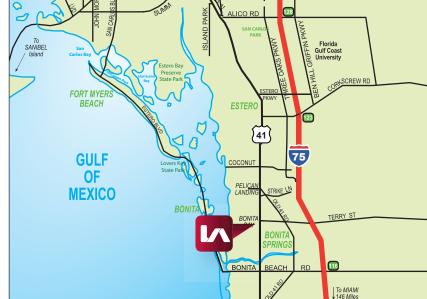

Situated in a superior location that provides instant access to US 41, I-75, Southwest Florida International Airport, and a variety of shopping and dining. A few minutes from Bonita Bay Executive Center is some of the finest shopping in Southwest Florida - Coconut Point, Mercato, and Waterside to name a few. World class dining also available such as Ruth Chris Steakhouse, Carrabba's, Outback, and many notable local eateries about.