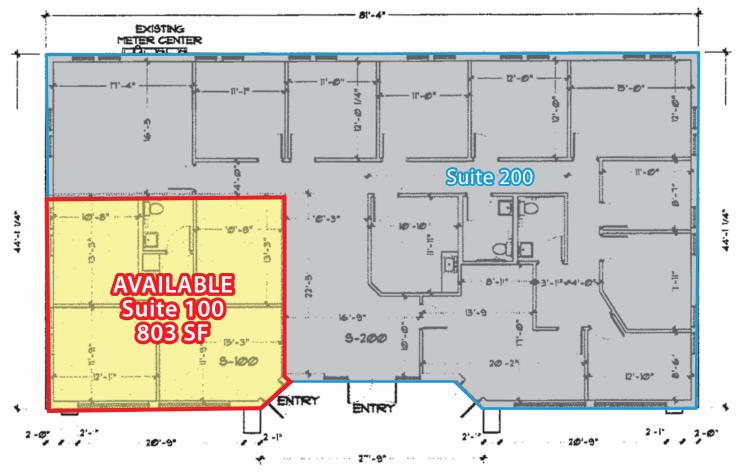

#### **BONITA BAY PROFESSIONAL COURT**

3541 BONITA BAY BLVD, SUITE 100, BONITA SPRINGS, FL 34134

**AVAILABLE:** Unit 100 - **803 SF** 

LEASE RATE: \$2,000 / Mo. Gross

+ sales tax

#### **PROPERTY FEATURES**

- 803 SF End Unit Available For Lease
- Perfect for Attorney, Therapist, Title Office, and More!
- Three (3) Private Offices
- One (1) Restroom
- Park Like Landscaping
- **Zoned PUD** (*Planned Unit Development*)