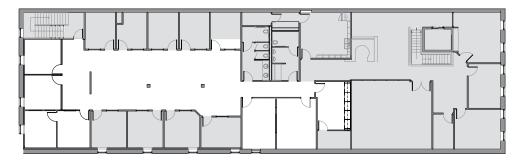

**DOWNTOWN** 

316 CONGRESS



STREAM

DOWNTOWN
CREATIVE OFFICE

# 316 CONGRESS



DOWNTOWN
CREATIVE OFFICE





# 7,900 - 15,100 SF LOCATED IN THE HEART OF DOWNTOWN AUSTIN

Built in 1900, the W.B. Smith Building has been a fixture on Congress Avenue for well over a century. This two-story, 15,000 SF building has been carefully renovated and remodeled into class A creative office that still honors the original building. With abundant natural light, exposed ceilings, Congress views and frontage, this is listing is a one-of-a-kind opportunity for a single tenant wanting to been in the mix of the core CBD.

### **FLOORPLAN**

7,900 - 15,100 SF









# **BASE RATE**

CONTACT BROKER

### **OPEX**

\$12.00/SF/YR

+ ELECTRICAL & JANITORIAL

# **CREATIVE OFFICE**

# HISTORICAL BUILDING

# TWO SKYLIGHTS

WITH INCREDIBLE NATURAL LIGHT

OFFICE SPACES

# **AMENITIES MAP**

### ALL WITHIN ONE MILE

### DINING

III FORKS

AUSTIN JAVA

CAFFE MEDICI CAROLINE'S

CAVA

CEDAR DOOR

CHIPOTLE

CORNER BAR

COOPER'S BBO

EDDIE V'S EUREKA

FRANK'S

GUS'S FRIED CHICKEN

HOUNDSTOOTH COFFEE

ITALIC

IRON CACTUS

JUICELAND

LONESOME DOVE

LUCKY LAB COFFEE

JO'S COFFEE

MAMA FU'S

MODERN MARKET

PARKSIDE

PERRY'S STEAKHOUSE

P.TERRY'S

RA SUSHI BAR

ROARING FORK

SLAKE CAFE

STARBUCKS

TACO SHACK

THISTLE

TRULUCK'S

LA TRAVIATA

### STAY

ALOFT HOTEL

COURTYARD MARRIOT

FOUR SEASONS

HAMPTON INN

HOTEL ZAZA

HYATT PLACE

JW MARRIOTT

OMNI HOTEL

THE DRI