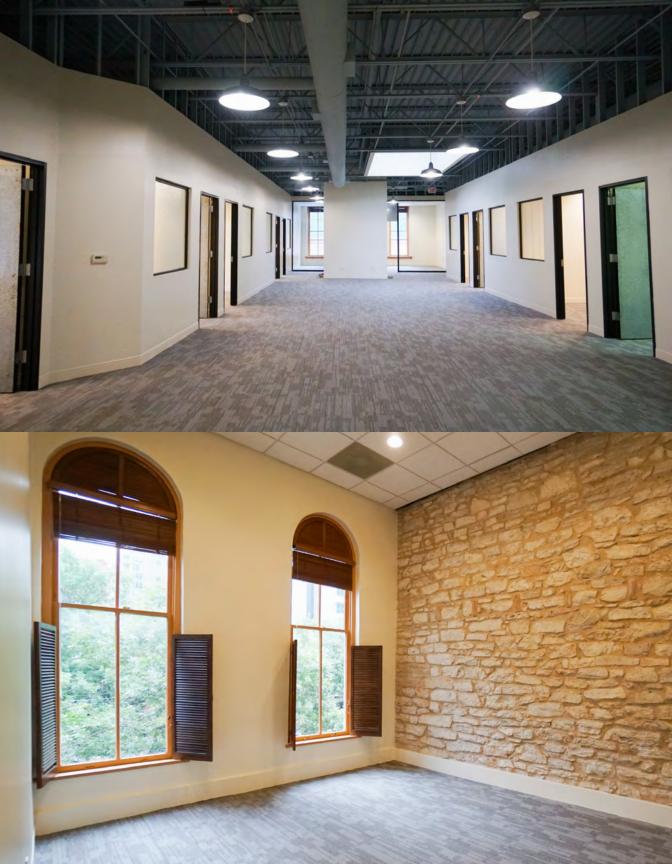

# 7,900 - 15,100 SF LOCATED IN THE HEART OF DOWNTOWN AUSTIN

Built in 1900, the W.B. Smith Building has been a fixture on Congress Avenue for well over a century. This two-story, 15,000 SF building has been carefully renovated and remodeled into class A creative office that still honors the original building. With abundant natural light, exposed ceilings, Congress views and frontage, this is listing is a one-of-a-kind opportunity for a single tenant wanting to been in the mix of the core CBD.

# TWO SKYLIGHTS

WITH INCREDIBLE NATURAL LIGHT

OFFICE SPACES