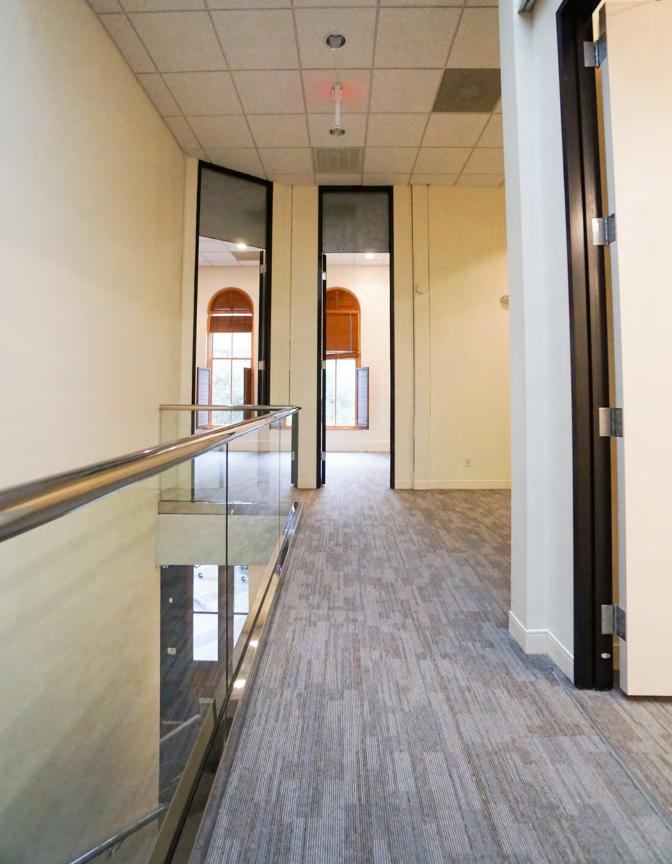

# 7,900 - 15,100 SF LOCATED IN THE HEART OF DOWNTOWN AUSTIN

Built in 1900, the W.B. Smith Building has been a fixture on Congress Avenue for well over a century. This two-story, 15,000 SF building has been carefully renovated and remodeled into class A creative office that still honors the original building. With abundant natural light, exposed ceilings, Congress views and frontage, this is listing is a one-of-a-kind opportunity for a single tenant wanting to been in the mix of the core CBD.

# **CREATIVE OFFICE**