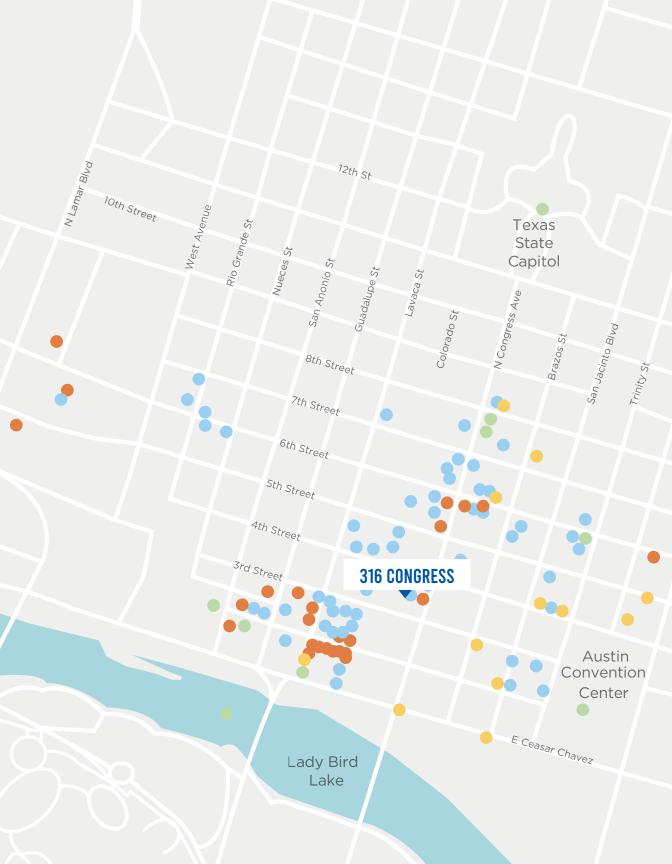

# **AMENITIES MAP**

### ALL WITHIN ONE MILE

### DINING

III FORKS

AUSTIN JAVA

CAFFE MEDICI CAROLINE'S

CAVA

CEDAR DOOR

CHIPOTLE

CORNER BAR

COOPER'S BBO

EDDIE V'S EUREKA

FRANK'S

GUS'S FRIED CHICKEN

HOUNDSTOOTH COFFEE

ITALIC

IRON CACTUS

JUICELAND

LONESOME DOVE

LUCKY LAB COFFEE

JO'S COFFEE

MAMA FU'S

MODERN MARKET

PARKSIDE

PERRY'S STEAKHOUSE

P.TERRY'S

RA SUSHI BAR

ROARING FORK

SLAKE CAFE

STARBUCKS

TACO SHACK

THISTLE

TRULUCK'S

LA TRAVIATA

### STAY

ALOFT HOTEL

COURTYARD MARRIOT

FOUR SEASONS

HAMPTON INN

HOTEL ZAZA

HYATT PLACE

JW MARRIOTT

OMNI HOTEL

THE DRISKILL

THE FAIRMONT

THE LINE HOTEL

THE PROPER

THE WESTIN

THE W

RESIDENCE INN

### SHOP

AUSTIN ROCKS

BONOBOS

CVS PHARMACY

FRANCESCA'S

JOS. A. BANK

LUXE APOTHETIQUE

MILK + HONEY SPA

PATAGONIA

ROYAL BLUE GROCERY

TOY JOY

**URBAN OUTFITTERS** 

W AUSTIN AWAY SPA

WILD ABOUT MUSIC

### SEE & DO

ACL LIVE

ALAMO DRAFTHOUSE

ANTONE'S

AUSTIN PUBLIC LIBRARY

ESTHER'S FOLLIES

LADY BIRD LAKE

PALMER EVENTS CENTER

PARAMOUNT THEATRE

RIDE INDOOR CYCLING

SOULCYCLE

SPIN

THE CONTEMPORARY AUSTIN

VIOLET CROWN CINEMA