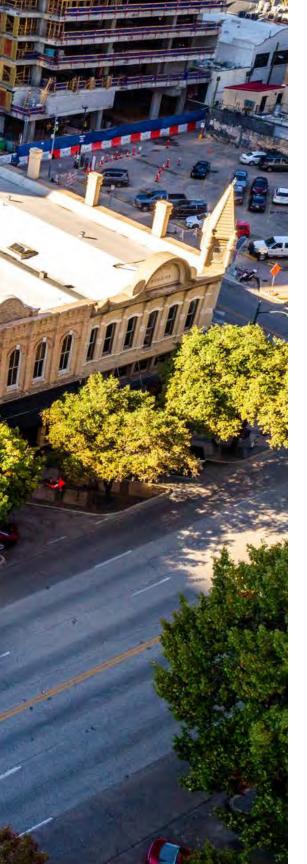

# 7,900 - 15,100 SF LOCATED IN THE HEART OF DOWNTOWN AUSTIN

Built in 1900, the W.B. Smith Building has been a fixture on Congress Avenue for well over a century. This two-story, 15,000 SF building has been carefully renovated and remodeled into class A creative office that still honors the original building. With abundant natural light, exposed ceilings, Congress views and frontage, this is listing is a one-of-a-kind opportunity for a single tenant wanting to been in the mix of the core CBD.

# HISTORICAL BUILDING