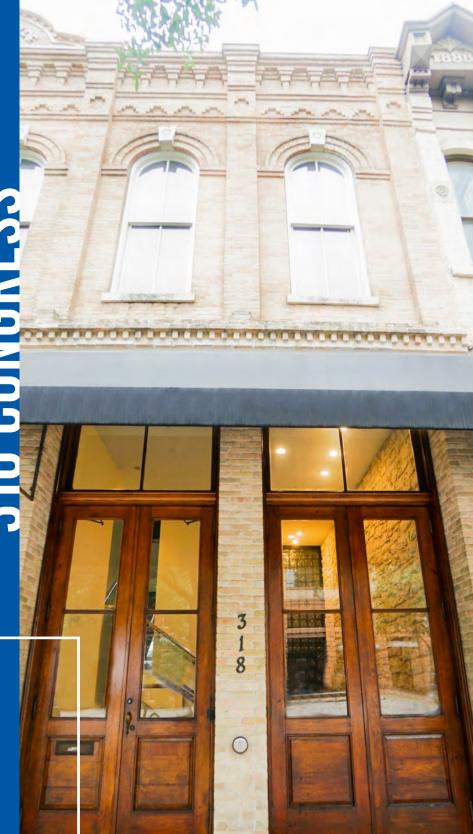

# 7,900 - 15,100 SF LOCATED IN THE HEART OF DOWNTOWN AUSTIN

Built in 1900, the W.B. Smith Building has been a fixture on Congress Avenue for well over a century. This two-story, 15,000 SF building has been carefully renovated and remodeled into class A creative office that still honors the original building. With abundant natural light, exposed ceilings, Congress views and frontage, this is listing is a one-of-a-kind opportunity for a single tenant wanting to been in the mix of the core CBD.

# HISTORICAL BUILDING