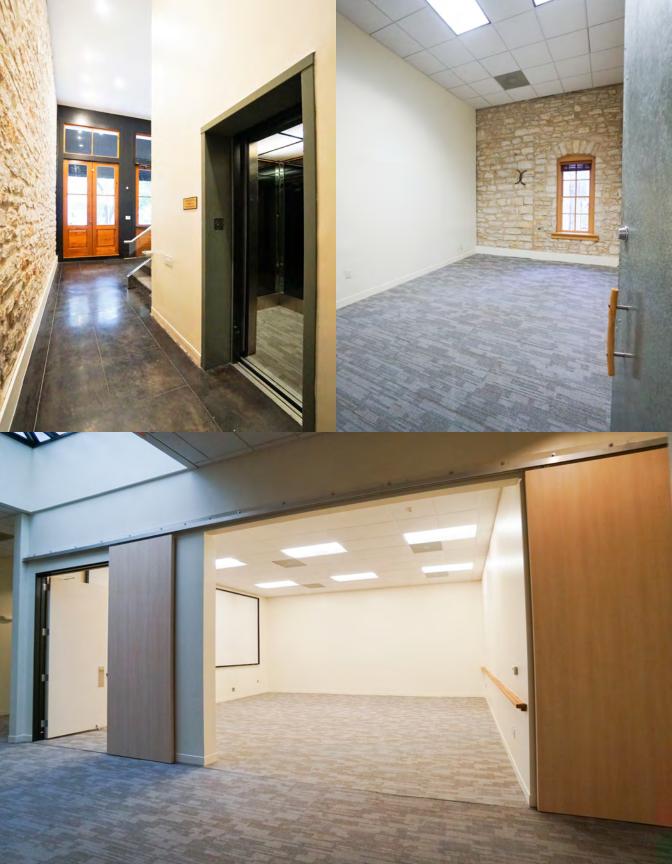

# 7,900 - 15,100 SF LOCATED IN THE HEART OF DOWNTOWN AUSTIN

Built in 1900, the W.B. Smith Building has been a fixture on Congress Avenue for well over a century. This two-story, 15,000 SF building has been carefully renovated and remodeled into class A creative office that still honors the original building. With abundant natural light, exposed ceilings, Congress views and frontage, this is listing is a one-of-a-kind opportunity for a single tenant wanting to been in the mix of the core CBD.

# **CREATIVE OFFICE**

# HISTORICAL BUILDING

# TWO SKYLIGHTS

WITH INCREDIBLE NATURAL LIGHT

OFFICE SPACES