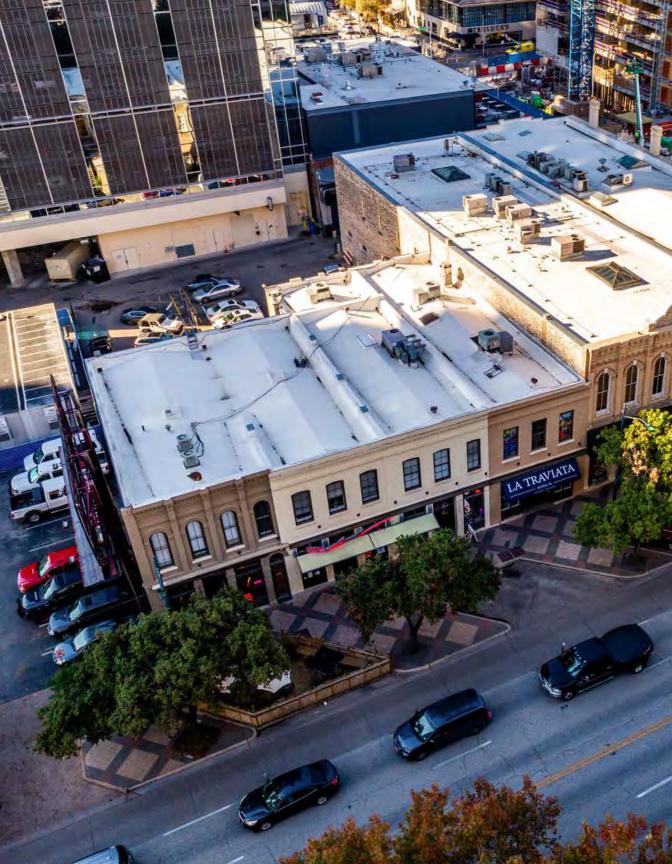

# 7,900 - 15,100 SF LOCATED IN THE HEART OF DOWNTOWN AUSTIN

Built in 1900, the W.B. Smith Building has been a fixture on Congress Avenue for well over a century. This two-story, 15,000 SF building has been carefully renovated and remodeled into class A creative office that still honors the original building. With abundant natural light, exposed ceilings, Congress views and frontage, this is listing is a one-of-a-kind opportunity for a single tenant wanting to been in the mix of the core CBD.

# HISTORICAL BUILDING

# TWO SKYLIGHTS

WITH INCREDIBLE NATURAL LIGHT

OFFICE SPACES