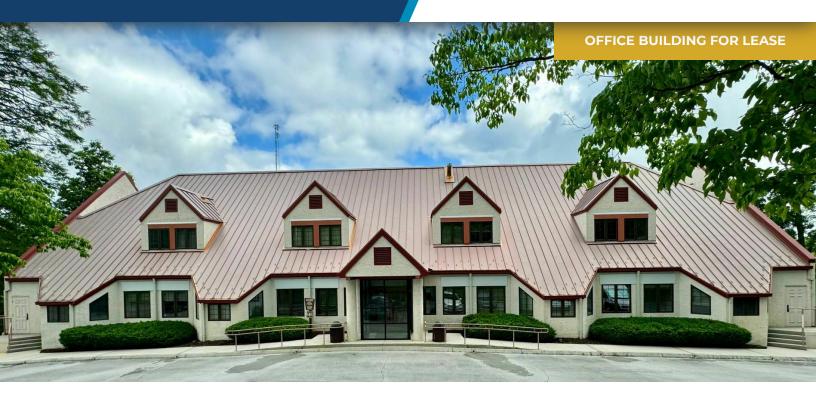

### THE FORESTRY

4700 Old Kingston Pike Knoxville, TN 37919

#### PROPERTY DESCRIPTION

Elegant 18,622 square foot office in the most desirable Knoxville submarket. Building is divisible down to 6,900 square feet as the bottom floor can be leased separately or part of the top two floors all served by elevator. As amenity to employees Bearden boast regions trendiest retail landscape including Fresh Market, Anthropology, Whole Foods, M.S. McClellan, top fitness gyms, Lululemon and all of the major banks. Pop by Starbucks or Holly's Gourmet Market before work and then visit Bearden Beer Market or HYLO Fitness afterward. Ease of access through Sequoyah Hills to University of Tennessee campus and Downtown Knoxville make this spot excellent for attracting young professional employees or clients for high-end professional services.

#### PROPERTY HIGHLIGHTS

- Ideal Professional Location for High-End Clientele and Employees
- Exceptional Walkable Neighborhood Amenities
- Divisible to 6,900 SF
- Dedicated Parking for Tenants and Visitors