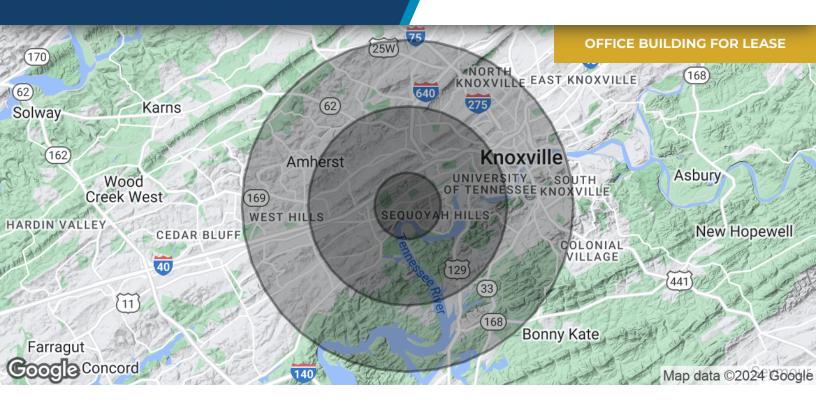

## **OFFERING SUMMARY**

| Lease Rate:       | \$17.00 SF/yr (NNN) |          |          |  |
|-------------------|---------------------|----------|----------|--|
| Available SF:     | 6,900 - 18,500 SF   |          |          |  |
| DEMOGRAPHICS      | 1 MILE              | 3 MILES  | 5 MILES  |  |
| Total Households  | 3,175               | 20,273   | 67,164   |  |
| Total Population  | 6,227               | 46,982   | 158,448  |  |
| Average HH Income | \$115,709           | \$92,493 | \$84,922 |  |

### THE FORESTRY

4700 Old Kingston Pike Knoxville, TN 37919

| POPULATION           | 1 MILE    | 3 MILES   | 5 MILES   |
|----------------------|-----------|-----------|-----------|
| Total Population     | 6,227     | 46,982    | 158,448   |
| Average Age          | 41        | 38        | 38        |
| Average Age (Male)   | 40        | 37        | 37        |
| Average Age (Female) | 41        | 38        | 39        |
| HOUSEHOLDS & INCOME  | 1 MILE    | 3 MILES   | 5 MILES   |
| Total Households     | 3,175     | 20,273    | 67,164    |
| # of Persons per HH  | 2         | 2.3       | 2.4       |
| Average HH Income    | \$115,709 | \$92,493  | \$84,922  |
| Average House Value  | \$577,273 | \$435,321 | \$354,505 |