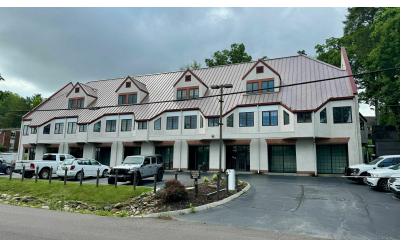

#### PROPERTY DESCRIPTION

Elegant 18,622 square foot office in the most desirable Knoxville submarket. Building is divisible down to 6,900 square feet as the bottom floor can be leased separately or part of the top two floors all served by elevator. As amenity to employees Bearden boast regions trendiest retail landscape including Fresh Market, Anthropology, Whole Foods, M.S. McClellan, top fitness gyms, Lululemon and all of the major banks. Pop by Starbucks or Holly's Gourmet Market before work and then visit Bearden Beer Market or HYLO Fitness afterward. Ease of access through Sequoyah Hills to University of Tennessee campus and Downtown Knoxville make this spot excellent for attracting young professional employees or clients for high-end professional services.

#### PROPERTY HIGHLIGHTS

- Ideal Professional Location for High-End Clientele and Employees
- Exceptional Walkable Neighborhood Amenities
- Divisible to 6,900 SF
- Dedicated Parking for Tenants and Visitors