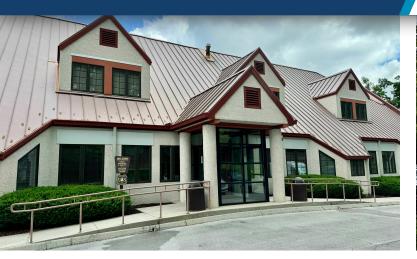

#### PROPERTY DESCRIPTION

Elegant 18,622 square foot office in the most desirable Knoxville submarket. Building is divisible down to 6,900 square feet as the bottom floor can be leased separately or part of the top two floors all served by elevator. As amenity to employees Bearden boast regions trendiest retail landscape including Fresh Market, Anthropology, Whole Foods, M.S. McClellan, top fitness gyms, Lululemon and all of the major banks. Pop by Starbucks or Holly's Gourmet Market before work and then visit Bearden Beer Market or HYLO Fitness afterward. Ease of access through Sequoyah Hills to University of Tennessee campus and Downtown Knoxville make this spot excellent for attracting young professional employees or clients for high-end professional services.

#### PROPERTY HIGHLIGHTS

- Ideal Professional Location for High-End Clientele and Employees
- Exceptional Walkable Neighborhood Amenities
- Divisible to 6,900 SF
- Dedicated Parking for Tenants and Visitors