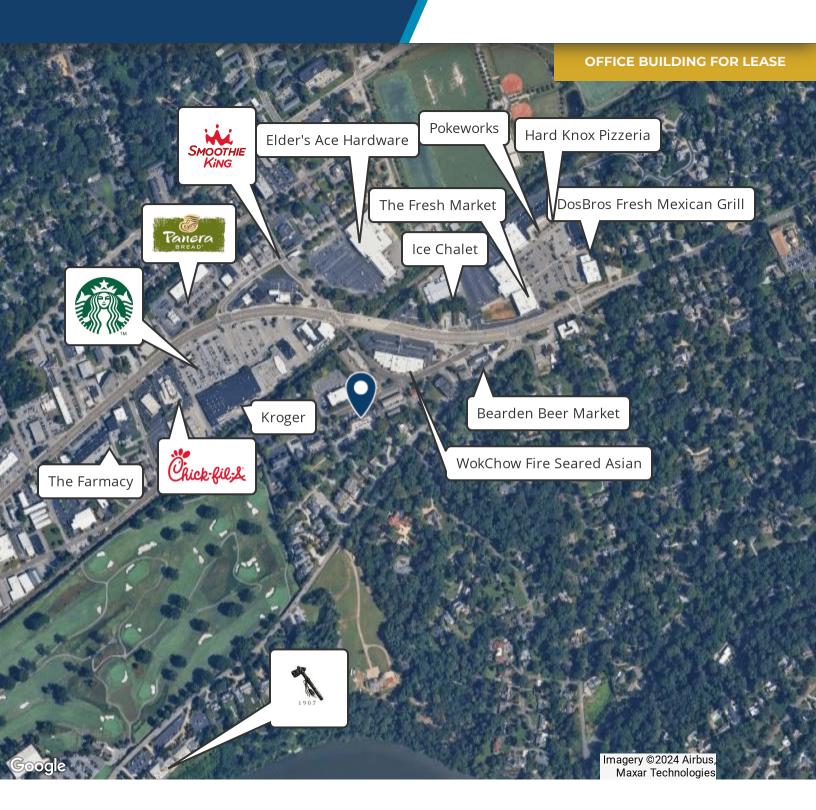

#### PROPERTY DESCRIPTION

Elegant 18,622 square foot office in the most desirable Knoxville submarket. Building is divisible down to 6,900 square feet as the bottom floor can be leased separately or part of the top two floors all served by elevator. As amenity to employees Bearden boast regions trendiest retail landscape including Fresh Market, Anthropology, Whole Foods, M.S. McClellan, top fitness gyms, Lululemon and all of the major banks. Pop by Starbucks or Holly's Gourmet Market before work and then visit Bearden Beer Market or HYLO Fitness afterward. Ease of access through Sequoyah Hills to University of Tennessee campus and Downtown Knoxville make this spot excellent for attracting young professional employees or clients for high-end professional services.

#### PROPERTY HIGHLIGHTS

- Ideal Professional Location for High-End Clientele and Employees
- Exceptional Walkable Neighborhood Amenities
- Divisible to 6,900 SF
- Dedicated Parking for Tenants and Visitors