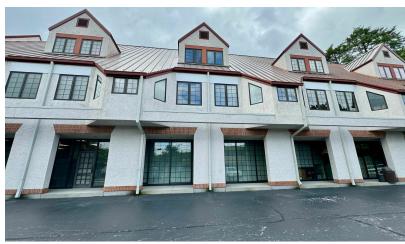

#### PROPERTY DESCRIPTION

Elegant 18,622 square foot office in the most desirable Knoxville submarket. Building is divisible down to 6,900 square feet as the bottom floor can be leased separately or part of the top two floors all served by elevator. As amenity to employees Bearden boast regions trendiest retail landscape including Fresh Market, Anthropology, Whole Foods, M.S. McClellan, top fitness gyms, Lululemon and all of the major banks. Pop by Starbucks or Holly's Gourmet Market before work and then visit Bearden Beer Market or HYLO Fitness afterward. Ease of access through Sequoyah Hills to University of Tennessee campus and Downtown Knoxville make this spot excellent for attracting young professional employees or clients for high-end professional services.

#### PROPERTY HIGHLIGHTS

- Ideal Professional Location for High-End Clientele and Employees
- Exceptional Walkable Neighborhood Amenities
- Divisible to 6,900 SF
- Dedicated Parking for Tenants and Visitors