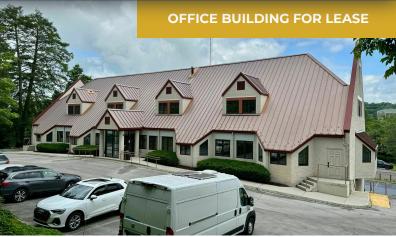

### THE FORESTRY

4700 Old Kingston Pike Knoxville, TN 37919

#### PROPERTY DESCRIPTION

Elegant 18,622 square foot office in the most desirable Knoxville submarket. Building is divisible down to 6,900 square feet as the bottom floor can be leased separately or part of the top two floors all served by elevator. As amenity to employees Bearden boast regions trendiest retail landscape including Fresh Market, Anthropology, Whole Foods, M.S. McClellan, top fitness gyms, Lululemon and all of the major banks. Pop by Starbucks or Holly's Gourmet Market before work and then visit Bearden Beer Market or HYLO Fitness afterward. Ease of access through Sequoyah Hills to University of Tennessee campus and Downtown Knoxville make this spot excellent for attracting young professional employees or clients for high-end professional services.

#### PROPERTY HIGHLIGHTS

- Ideal Professional Location for High-End Clientele and Employees
- Exceptional Walkable Neighborhood Amenities
- Divisible to 6,900 SF
- Dedicated Parking for Tenants and Visitors