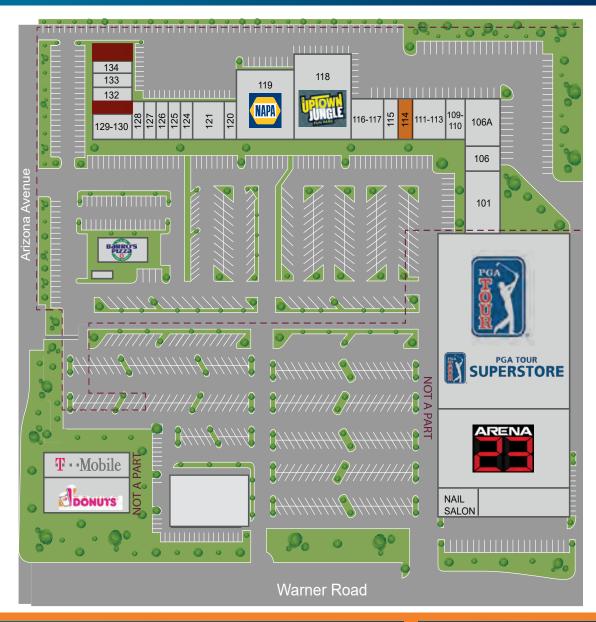

# HARD CORNER RETAIL SPACE FOR LEASE

| CURRENT AVAILABILITY |                                             |             |                                                                                                   |  |  |
|----------------------|---------------------------------------------|-------------|---------------------------------------------------------------------------------------------------|--|--|
| Ste 101 - 105        | Busy Bees                                   |             | (Click Here for Website Link)                                                                     |  |  |
| Ste 106 - 108        | Asian American Elderly Corp.                |             | -                                                                                                 |  |  |
| Ste 109 - 110        | Arizona Behavioral Counseling and Education |             | (Click Here for Website Link)                                                                     |  |  |
| Ste 111 - 113        | Day Auto Supply, Inc.                       |             | (Click Here for Website Link)                                                                     |  |  |
| 2051, Ste 114        | ±1,107 SF                                   | \$18.00 NNN | Small dental office Please Click Here For Floor Plan.                                             |  |  |
| Ste 115              | Reflexology                                 |             | (Click Here for Website Link)                                                                     |  |  |
| Ste 116 - 117        | Asian Community Center                      |             | -                                                                                                 |  |  |
| Ste 118              | Uptown Jungle                               |             | (Click Here for Website Link)                                                                     |  |  |
| Ste 119              | Napa                                        |             | (Click Here for Website Link)                                                                     |  |  |
| Ste 120 - 124        | Turning Point Beauty College                |             | (Click Here for Website Link)                                                                     |  |  |
| Ste 125              | Boba Tea Shop                               |             | -                                                                                                 |  |  |
| Ste 126              | Asian American Network                      |             | (Click Here for Website Link)                                                                     |  |  |
| Ste 127              | La Bella Kennels LLC                        |             | (Click Here for Website Link)                                                                     |  |  |
| Ste 128              | Victra Wireless                             |             | (Click Here for Website Link)                                                                     |  |  |
| Ste 129 - 130        | WaveMax Laundry                             |             | (Click Here for Website Link)                                                                     |  |  |
| 2081, Ste 131        | ±1,400 SF                                   | \$19.00 NNN | Open Layout With Storage Area<br>In Back & Restroom                                               |  |  |
| Ste 132              | Hot Pot Caribbean Cuisine                   |             | (Click Here for Website Link)                                                                     |  |  |
| Ste 133              | Top Crown Smoke & Vape                      |             | (Click Here for Website Link)                                                                     |  |  |
| Ste 134              | Sleepy Panda Massage                        |             | (No Website)                                                                                      |  |  |
| 2081, Ste 135        | ±2,817 SF                                   | \$19.00 NNN | Open Layout, 2 Offices,<br>Large Storage Area With<br>4' Door Located in the Back of<br>the Suite |  |  |