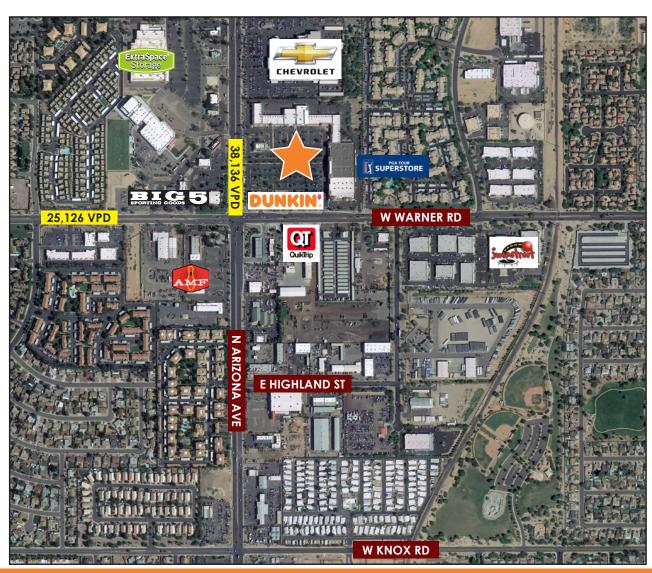

#### **Nearby Amenities**

### **Local Map**

| Demographics (2021) | 1 Mile   | 3 Mile   | 5 Mile    |
|---------------------|----------|----------|-----------|
| Population          | 16,050   | 140,047  | 1,180,450 |
| Households          | 6,579    | 52,156   | 444,928   |
| AVG HH Income       | \$66,674 | \$76,026 | \$74,878  |