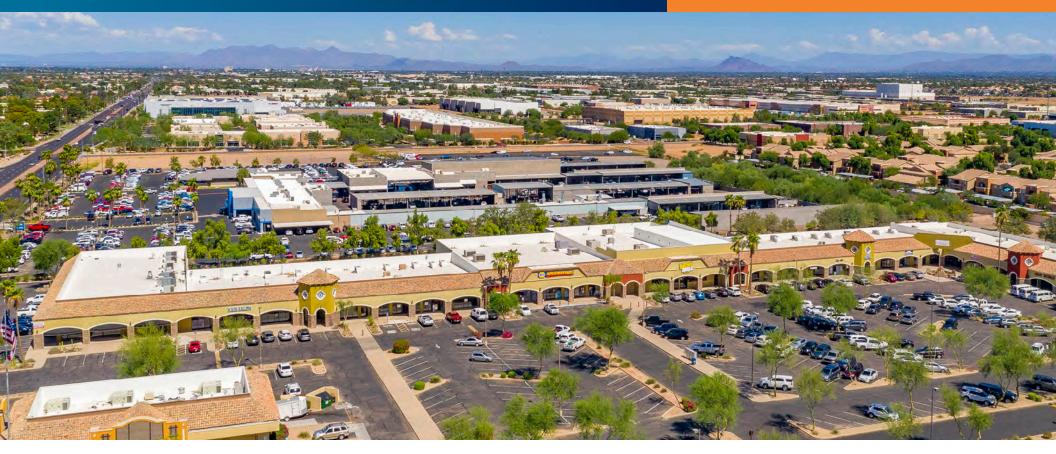

### HARD CORNER RETAIL **SPACE FOR LEASE**

The property is a multi-tenant shopping center at the northeast corner of Arizona Ave. & Warner Rd. in Chandler, Arizona. The property has frontage on Arizona Ave. and Warner Rd. The  $\pm 83,277$  square feet and sits on  $\pm 10.52$ acres of land.

The subject property includes junior anchors NAPA Autoparts and Uptown Jungle Fun Park and is shadow-anchored by the PGA Golf Superstore. It was constructed in 1986 and is well-maintained with excellent curb appeal.