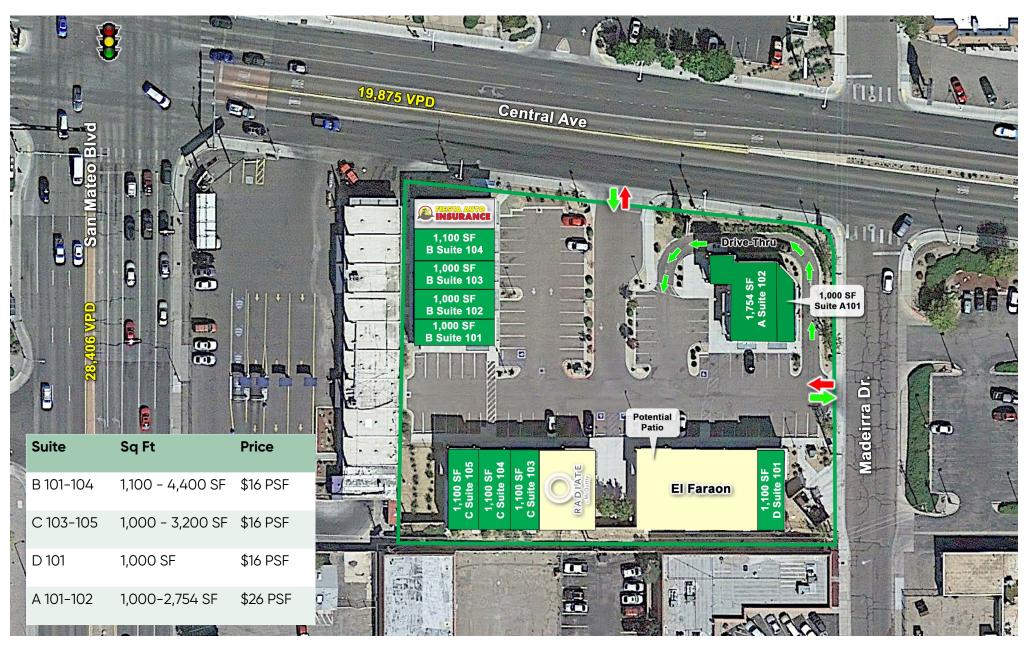

SEQ OF CENTRAL & SAN MATEO 5400 Central Ave SE, Albuquerque, NM 87108

**AVAILABLE SPACE** 1,000 - 4,400 SF

FOR LEASE

-

RATE \$16.00 - \$26.00 PSF NNN NNNs\* \$4.20 \* Estimate provided by Landlord and subject to change

## **PROPERTY HIGHLIGHTS**

- TIA Balance on 5+ Year Deals •
- Potential Patio Space Available
- 4.1: 1,000 Parking Ratio
- Within 300' of ART
- Ample Power to Each Suite
- "UC-MS-PT Overlay"
- High Traffic & Visibility
- 2016 Construction
- 1,100, 2,200, 3,300, 4,400 SF suites
- Drive-Thru available (Restaurant Ready)

### **PROPERTY OVERVIEW**

| Lease Rate:    | \$16.00 - \$26.00 PSF |
|----------------|-----------------------|
| Building Size: | 19,254 SF             |
| Available SF:  | 1,000 - 4,400 SF      |
| Lot Size:      | 1.5 AC                |
| Year Built:    | 2016                  |
| Zoning:        | MX-M                  |
| Submarket:     | SE Heights            |