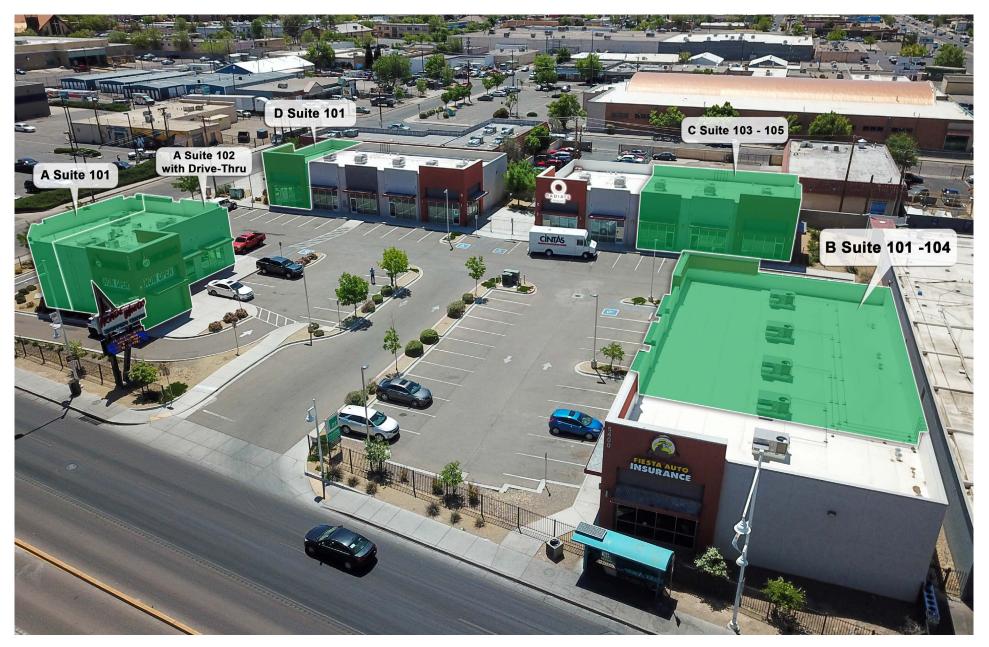

SEQ OF CENTRAL & SAN MATEO 5400 Central Ave SE, Albuquerque, NM 87108

**AVAILABLE SPACE** 1,000 - 4,400 SF

FOR LEASE

-

RATE \$16.00 - \$26.00 PSF NNN NNNs\* \$4.20 \* Estimate provided by Landlord and subject to change

## **PROPERTY HIGHLIGHTS**

- TIA Balance on 5+ Year Deals •
- Potential Patio Space Available
- 4.1: 1,000 Parking Ratio
- Within 300' of ART
- Ample Power to Each Suite
- "UC-MS-PT Overlay"
- High Traffic & Visibility
- 2016 Construction
- 1,100, 2,200, 3,300, 4,400 SF suites
- Drive-Thru available (Restaurant Ready)

#### **PROPERTY OVERVIEW**

Trade Winds shopping center located near the corner of Central & San Mateo, East of Nob Hill in Albuquerque. The former Trade Winds Motel was redeveloped with the intention of bringing affordable, new retail to the area. Prices are well under comparable lease rates for similar properties in the surrounding area. A turn key restaurant space with drivethru is now available. This highly visible and iconic property has many options for local and national users alike. Currently leased to Cuco's, Radiate By McQuitty DMD, and Fiesta Insurance, El Farron Events, come and join the energy!

### **PROPERTY OVERVIEW**

| Lease Rate:    | \$16.00 - \$26.00 PSF |
|----------------|-----------------------|
| Building Size: | 19,254 SF             |
| Available SF:  | 1,000 - 4,400 SF      |
| Lot Size:      | 1.5 AC                |
| Year Built:    | 2016                  |
| Zoning:        | MX-M                  |
| Submarket:     | SE Heights            |