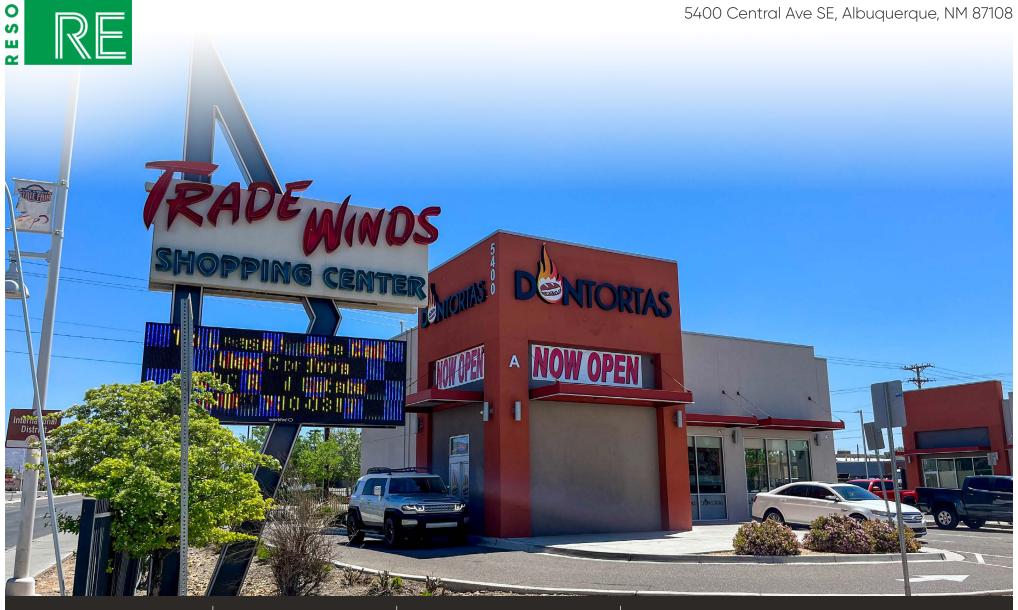

SEQ OF CENTRAL & SAN MATEO 5400 Central Ave SE, Albuquerque, NM 87108

**AVAILABLE SPACE** 1,000 - 4,400 SF

FOR LEASE

-

RATE \$16.00 - \$26.00 PSF NNN NNNs\* \$4.20 \* Estimate provided by Landlord and subject to change

#### **PROPERTY OVERVIEW**

Trade Winds shopping center located near the corner of Central & San Mateo, East of Nob Hill in Albuquerque. The former Trade Winds Motel was redeveloped with the intention of bringing affordable, new retail to the area. Prices are well under comparable lease rates for similar properties in the surrounding area. A turn key restaurant space with drivethru is now available. This highly visible and iconic property has many options for local and national users alike. Currently leased to Cuco's, Radiate By McQuitty DMD, and Fiesta Insurance, El Farron Events, come and join the energy!