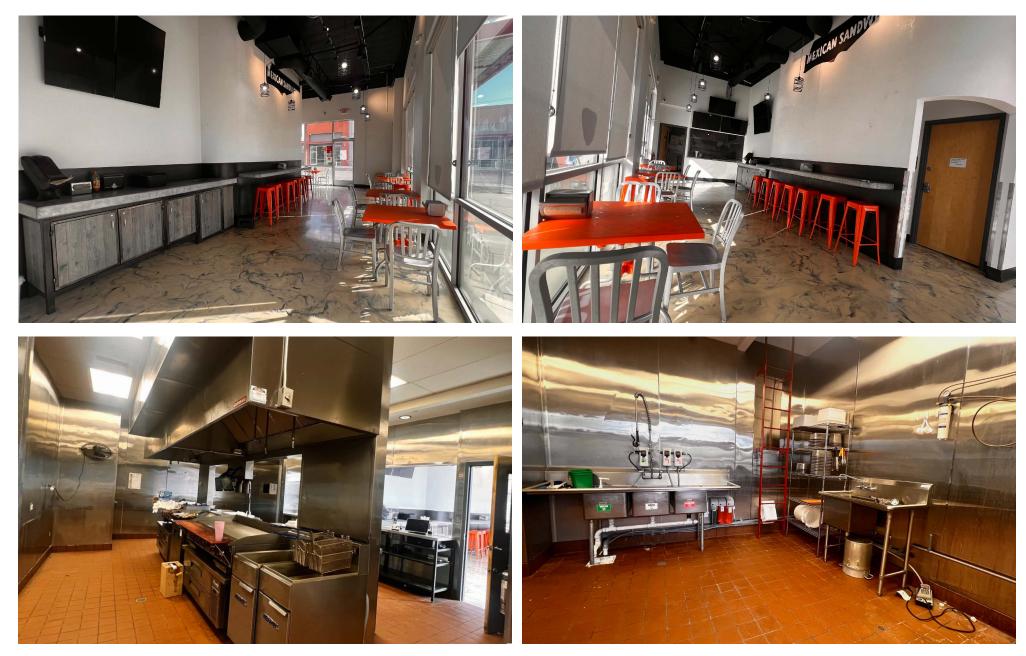

## **PROPERTY HIGHLIGHTS**

- TIA Balance on 5+ Year Deals •
- Potential Patio Space Available
- 4.1: 1,000 Parking Ratio
- Within 300' of ART
- Ample Power to Each Suite
- "UC-MS-PT Overlay"
- High Traffic & Visibility
- 2016 Construction
- 1,100, 2,200, 3,300, 4,400 SF suites
- Drive-Thru available (Restaurant Ready)

#### **PROPERTY OVERVIEW**

Trade Winds shopping center located near the corner of Central & San Mateo, East of Nob Hill in Albuquerque. The former Trade Winds Motel was redeveloped with the intention of bringing affordable, new retail to the area. Prices are well under comparable lease rates for similar properties in the surrounding area. A turn key restaurant space with drivethru is now available. This highly visible and iconic property has many options for local and national users alike. Currently leased to Cuco's, Radiate By McQuitty DMD, and Fiesta Insurance, El Farron Events, come and join the energy!

### **PROPERTY OVERVIEW**

| Lease Rate:    | \$16.00 - \$26.00 PSF |
|----------------|-----------------------|
| Building Size: | 19,254 SF             |
| Available SF:  | 1,000 - 4,400 SF      |
| Lot Size:      | 1.5 AC                |
| Year Built:    | 2016                  |
| Zoning:        | MX-M                  |
| Submarket:     | SE Heights            |