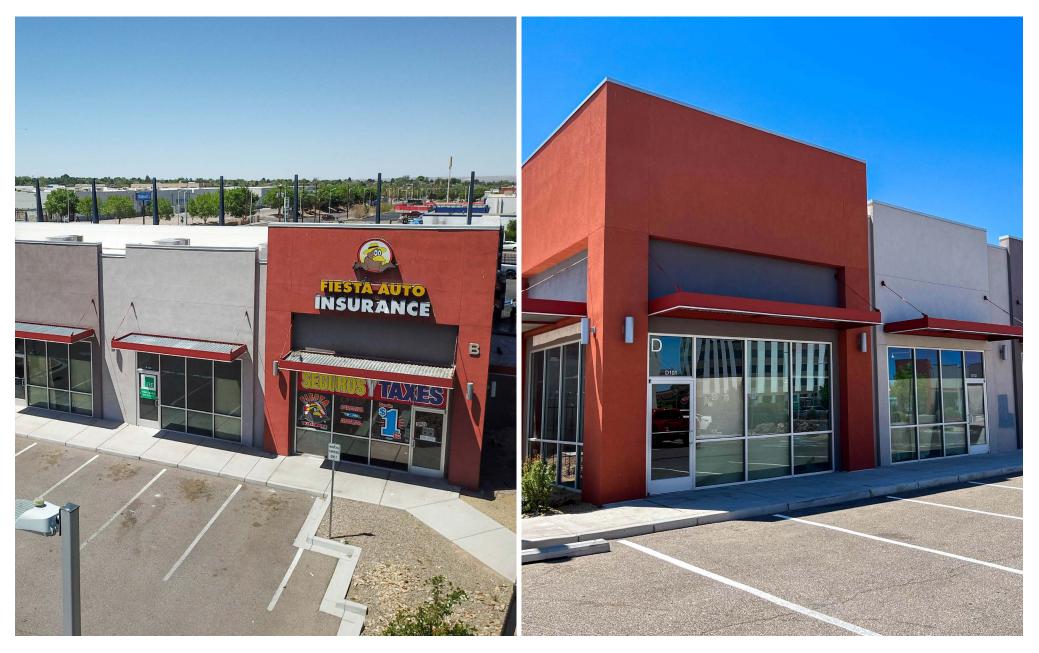

#### **PROPERTY OVERVIEW**

Trade Winds shopping center located near the corner of Central & San Mateo, East of Nob Hill in Albuquerque. The former Trade Winds Motel was redeveloped with the intention of bringing affordable, new retail to the area. Prices are well under comparable lease rates for similar properties in the surrounding area. A turn key restaurant space with drivethru is now available. This highly visible and iconic property has many options for local and national users alike. Currently leased to Cuco's, Radiate By McQuitty DMD, and Fiesta Insurance, El Farron Events, come and join the energy!

### **PROPERTY OVERVIEW**

| Lease Rate:    | \$16.00 - \$26.00 PSF |
|----------------|-----------------------|
| Building Size: | 19,254 SF             |
| Available SF:  | 1,000 - 4,400 SF      |
| Lot Size:      | 1.5 AC                |
| Year Built:    | 2016                  |
| Zoning:        | MX-M                  |
| Submarket:     | SE Heights            |