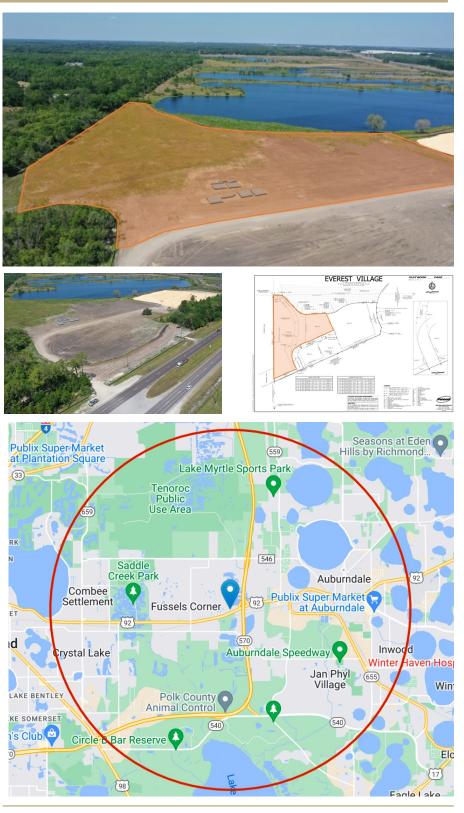

## EVEREST VILLAGE 15.06 ACRES US 92 at Polk Parkway Auburndale Florida 33823

## \$6,200,000

The Everest Village presents an excellent opportunity for commercial real estate investment. Situated on the western perimeter of Auburndale, FL, it forms a part of the larger Everest Rehabilitation Hospital project. This prepared land, spanning over 15.06 acres, is zoned for various purposes including retail, office spaces, medical institutions, or multi-family residences. Its strategic location provides easy access to both US 92 and Polk Parkway, making it an ideal choice for businesses seeking expansion or relocation.

The vicinity is enriched with a multitude of amenities, encompassing dining establishments, shopping complexes, and entertainment hubs. Moreover, it caters to outdoor enthusiasts with an array of activities like hiking trails, parks, and lakes. The plot is primed for development, equipped with all necessary utilities.