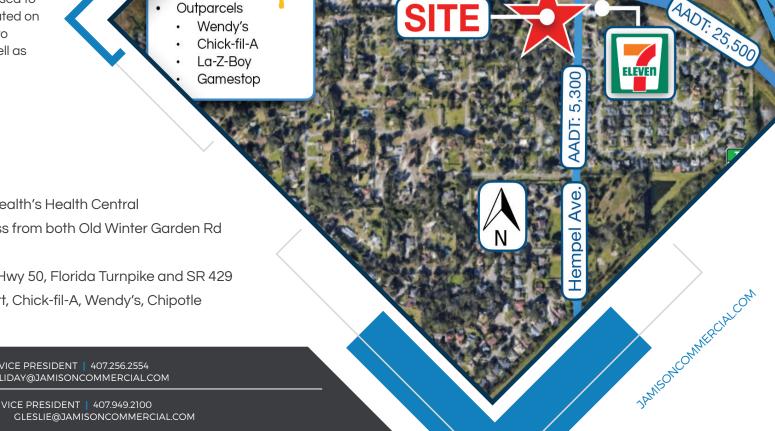

## **PROPERTY OVERVIEW**

- 0.92 Acres
- Walking distance to Orlando Health's Health Central
- Lighted intersection with access from both Old Winter Garden Rd and Hempel Ave
- Convenient access to SR 408, Hwy 50, Florida Turnpike and SR 429
- Nearby Retail includes Walmart, Chick-fil-A, Wendy's, Chipotle Starbucks and more

SENIOR VICE PRESIDENT | 407.256.2554 CHOLLIDAY@JAMISONCOMMERCIAL.COM

**CHUCK HOLLIDAY** 

**GUNNER LESLIE** 

Valmart+

**ORLANDO** 

HEALTH<sup>®</sup>

Health Central Hospital

Old Winter Garden Rd. (CR 526)