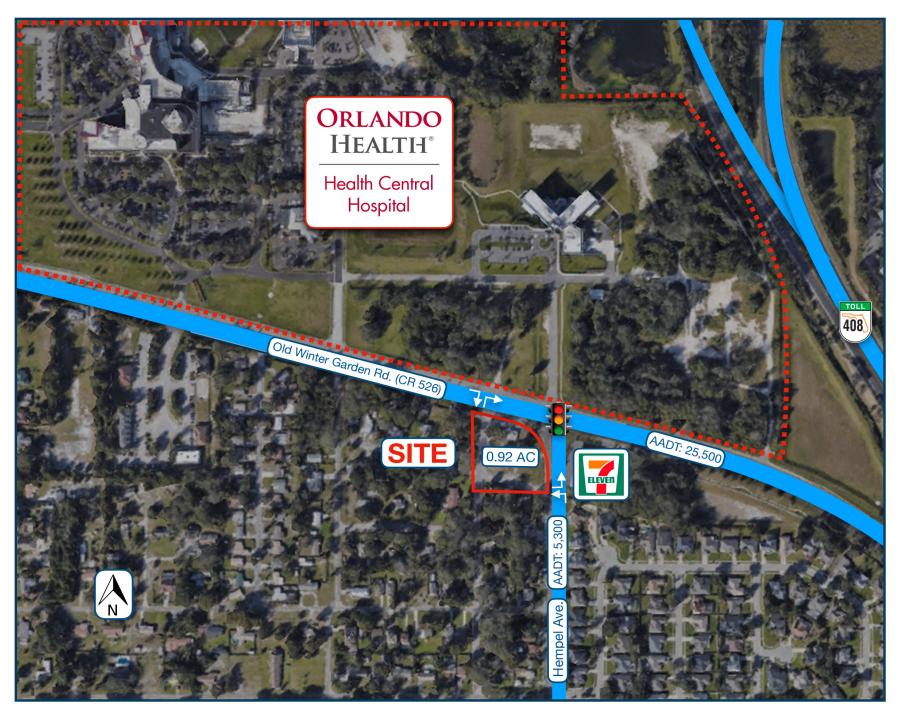

## AVAILABLE

Jamison Commercial Partners is pleased to present this 0.92 AC hard corner, located on Old Winter Garden Rd, and walkable to Orlando Health's Health Central as well as many desirable retail groups.

## **PROPERTY OVERVIEW**

- 0.92 Acres
- Walking distance to Orlando Health's Health Central
- Lighted intersection with access from both Old Winter Garden Rd and Hempel Ave
- Convenient access to SR 408, Hwy 50, Florida Turnpike and SR 429
- Nearby Retail includes Walmart, Chick-fil-A, Wendy's, Chipotle Starbucks and more