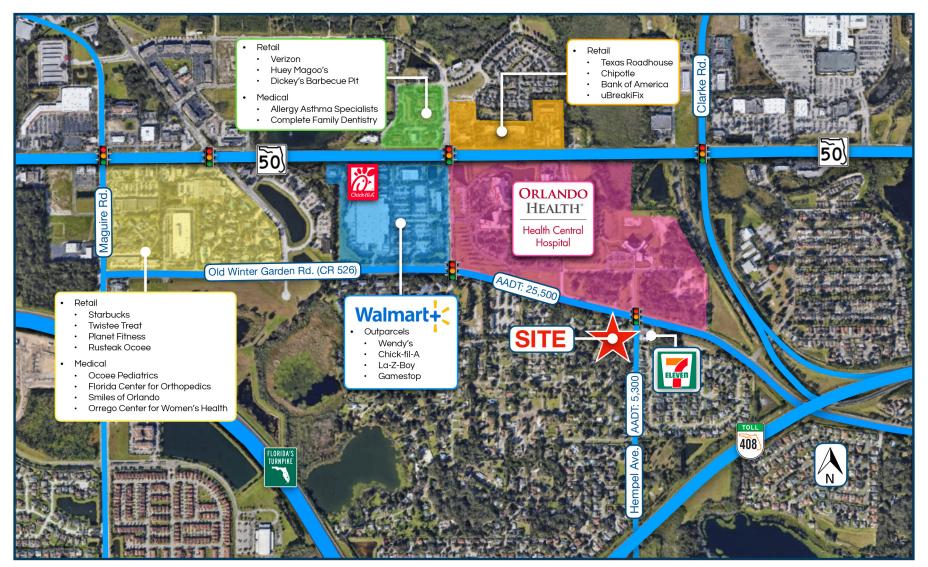

## **PROPERTY OVERVIEW**

- 0.92 Acres
- Walking distance to Orlando Health's Health Central
- Lighted intersection with access from both Old Winter Garden Rd and Hempel Ave
- Convenient access to SR 408, Hwy 50, Florida Turnpike and SR 429
- Nearby Retail includes Walmart, Chick-fil-A, Wendy's, Chipotle Starbucks and more