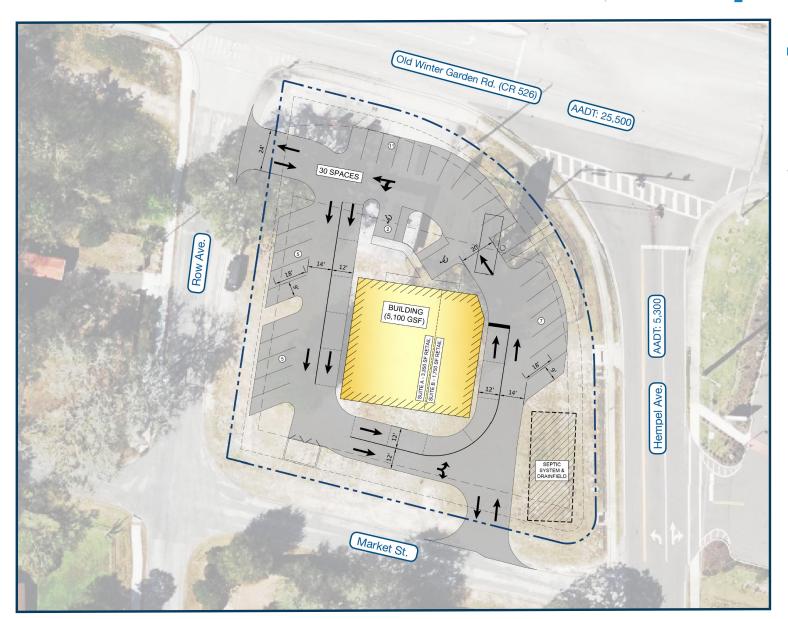

GARDEN RD (CR 526) **GOTHA, FL 34734** 

## AVAILABLE

Jamison Commercial Partners is pleased to present this 0.92 AC hard corner, located on Old Winter Garden Rd, and walkable to Orlando Health's Health Central as well as many desirable retail groups.

## **PROPERTY OVERVIEW**

- 0.92 Acres
- Walking distance to Orlando Health's Health Central
- Lighted intersection with access from both Old Winter Garden Rd and Hempel Ave
- Convenient access to SR 408, Hwy 50, Florida Turnpike and SR 429
- Nearby Retail includes Walmart, Chick-fil-A, Wendy's, Chipotle Starbucks and more

SENIOR VICE PRESIDENT | 407.256.2554 CHOLLIDAY@JAMISONCOMMERCIAL.COM

**CHUCK HOLLIDAY** 

**GUNNER LESLIE** 



Valmart+

**ORLANDO** 

HEALTH<sup>®</sup>

Health Central Hospital

Old Winter Garden Rd. (CR 526)









**CONCEPTUAL SITE PLAN**