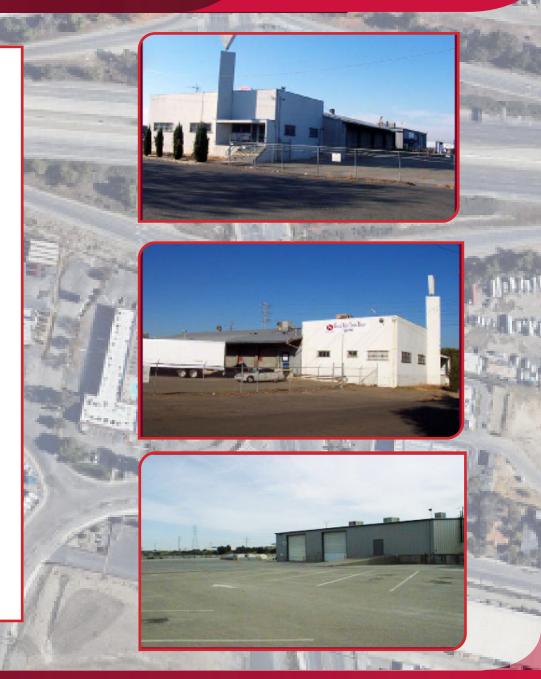

#### **FEATURES:**

- Two (2) gated entrances
- 6,600± sf cross dock, 18 dock positions, 1 GL ramp
- 5,100± sf maintenance shop, 2 bays, 4 GL doors
- EXCELLENT ACCESS TO I-5 @ Charter Way/Hwy 4
- 680' of direct I-5 frontage/exposure
- Close proximity to Port of Stockton