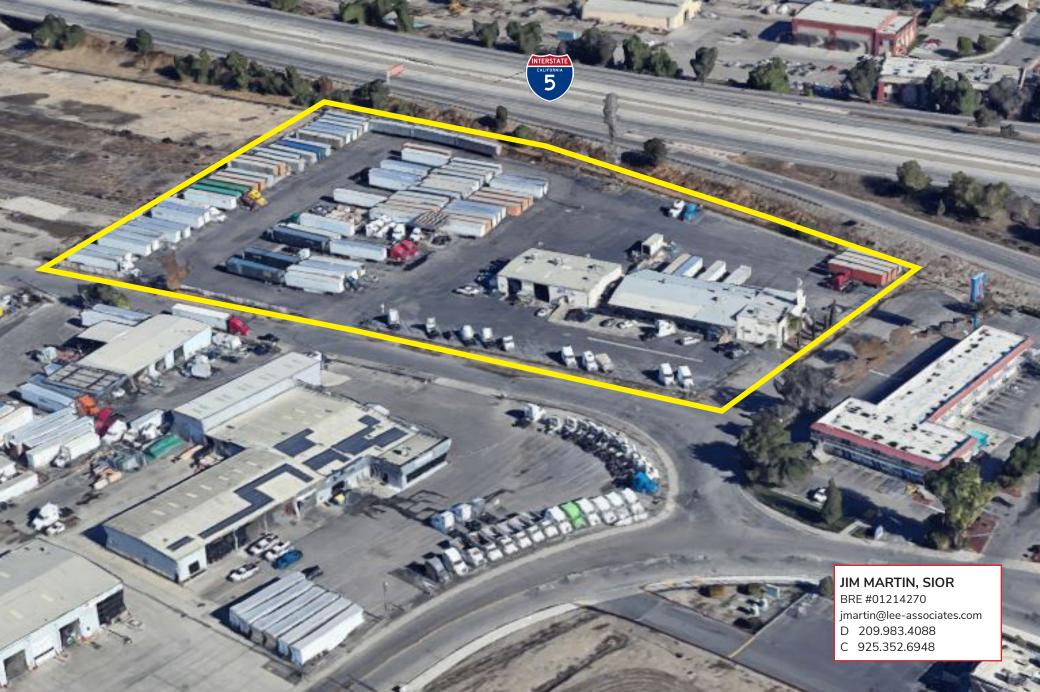

### **LISTING DATA:**

BUILDING SF: 11,700± SF

PARCEL SIZE: 5.63± Acres

OFFICE:  $1,800 \pm SF$ 

YARD: Fenced, paved, lighted

ZONING: I-L (Limited Industrial - City of

Stockton)

#### **FEATURES:**

- Two (2) gated entrances
- 6,600± sf cross dock, 18 dock positions, 1 GL ramp
- 5,100± sf maintenance shop, 2 bays, 4 GL doors
- EXCELLENT ACCESS TO I-5 @ Charter Way/Hwy 4
- 680' of direct I-5 frontage/exposure
- Close proximity to Port of Stockton

JIM MARTIN, SIOR BRE #01214270 jmartin@lee-associates.com D 209.983.4088 C 925.352.6948