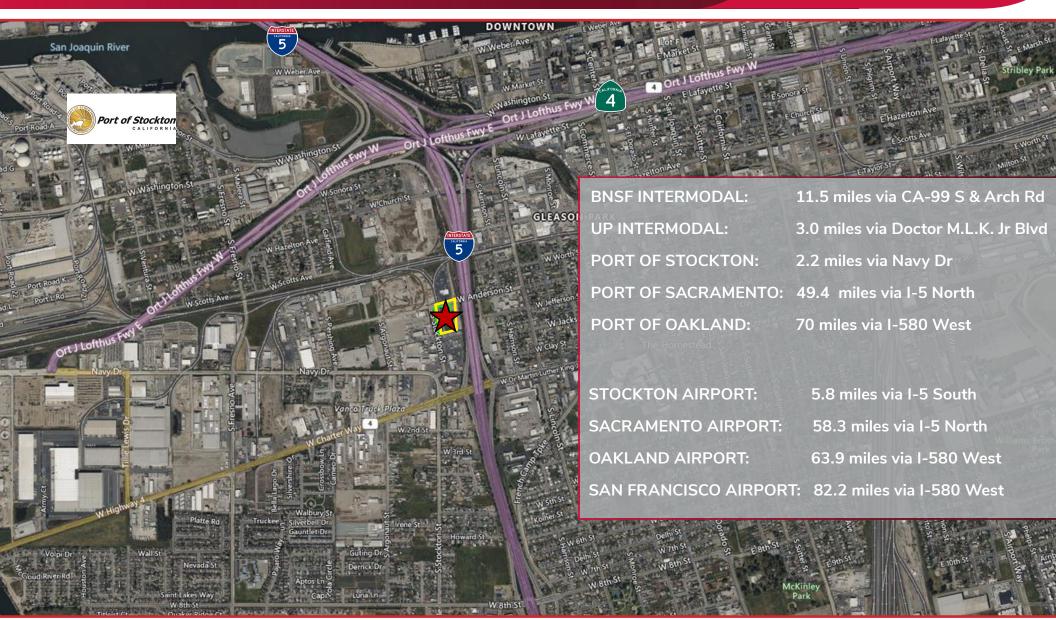

#### **FEATURES:**

- Two (2) gated entrances
- 6,600± sf cross dock, 18 dock positions, 1 GL ramp
- 5,100± sf maintenance shop, 2 bays, 4 GL doors
- EXCELLENT ACCESS TO I-5 @ Charter Way/Hwy 4
- 680' of direct I-5 frontage/exposure
- Close proximity to Port of Stockton