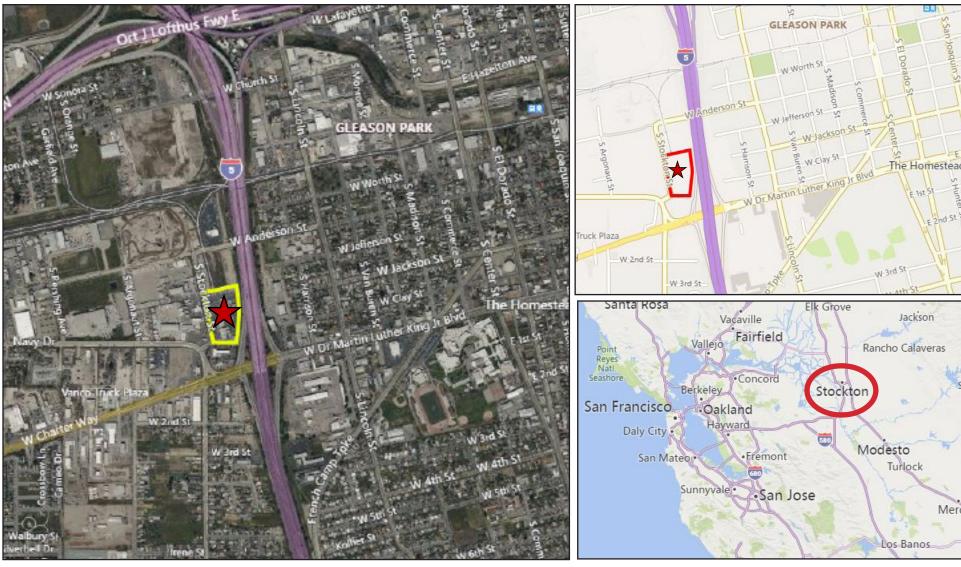

#### **FEATURES:**

- Two (2) gated entrances
- 6,600± sf cross dock, 18 dock positions, 1 GL ramp
- 5,100± sf maintenance shop, 2 bays, 4 GL doors
- EXCELLENT ACCESS TO I-5 @ Charter Way/Hwy 4
- 680' of direct I-5 frontage/exposure
- Close proximity to Port of Stockton