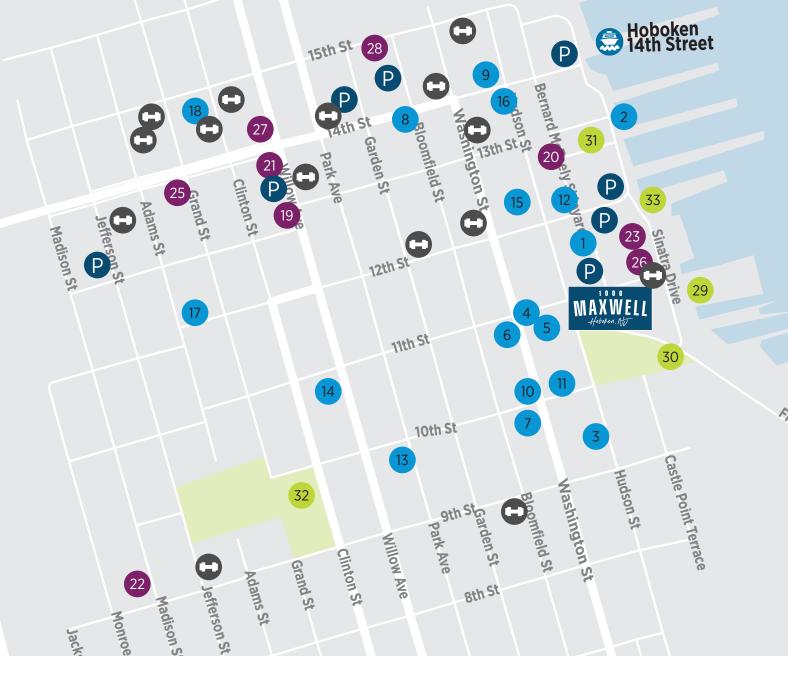

### **FOOD/DRINK**

| 1. | La Isla Uptown            | 10. Bwè Kafe                  |
|----|---------------------------|-------------------------------|
| 2. | Pier 13                   | 11. Elysian Cafe              |
| 3. | Amanda's                  | 12. Starbucks                 |
| 4. | Sirenatta                 | 13. 10th & Willow             |
| 5. | Maxwell's Tavern          | 14. The Ale House             |
| 6. | Sorellina Italian Kitchen | 15. Stingray Lounge           |
| 7. | Anthony David's           | 16. Hudson Tavern             |
| 8. | Dino & Harrys Steakhouse  | 17. Dunkin Donuts             |
| 9. | City Bistro               | 18. Pilsner Haus & Biergarter |

#### **CONVENIENCE & SERVICE**

- 19. Rite Aid
- 20. King's Food Market
- 21. Trader Joe's
- 22. ShopRite
- 23. Bright Horizons
- 25. Bow Tie Cinemas
- 26. Massage Envy
- 27. Hertz
- 28. Avis

#### PARKS

- 29. Maxwell Place Park
- 30. Elysian Park
- 31. Shipyard Park
- 32. Columbus Square Park
- 34. Hudson River Waterfront Walkway

P Parking Garage

Gym/Workout Studio