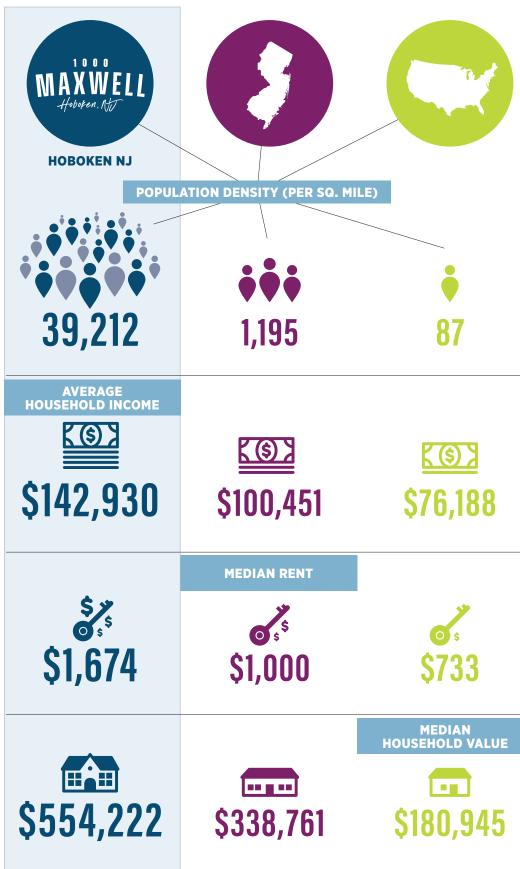

|
| 4. | Sirenatta                 | 13. 10th & Willow             |
| 5. | Maxwell's Tavern          | 14. The Ale House             |
| 6. | Sorellina Italian Kitchen | 15. Stingray Lounge           |
| 7. | Anthony David's           | 16. Hudson Tavern             |
| 8. | Dino & Harrys Steakhouse  | 17. Dunkin Donuts             |
| 9. | City Bistro               | 18. Pilsner Haus & Biergarter |

#### **CONVENIENCE & SERVICE**

- 19. Rite Aid
- 20. King's Food Market
- 21. Trader Joe's
- 22. ShopRite
- 23. Bright Horizons
- 25. Bow Tie Cinemas
- 26. Massage Envy
- 27. Hertz
- 28. Avis

#### PARKS

- 29. Maxwell Place Park
- 30. Elysian Park
- 31. Shipyard Park
- 32. Columbus Square Park
- 34. Hudson River Waterfront Walkway

P Parking Garage

Gym/Workout Studio

# IN GOOD COMPANY



SOURCES: EASY ANALYTIC SOFTWARE, INC.; US CENSUS





## HIGH-END MODERN COMMON AREA RENOVATIONS

WELCOME TO 1000

..................









15,759 RSF | DIVISIBLE TO 7,674 SF







MATT MCDONOUGH +1.908.403.4360

Matt.McDonough@jll.com

### MIKE PIETROWICZ

+1.973.829.4749 Mike.Pietrowicz@jll.com

1000MAXWELL-OFFICES.COM



Although information has been obtained from sources deemed reliable, JLL does not make any guarantees, warranties or representations, express or implied, as to the completeness or accuracy as to the information contained herein. Any projections, opinions, assumptions or estimates used are for example only. There may be differences between projected and actual results, and those differences may be material. JLL does not accept any liability for any loss or damage s