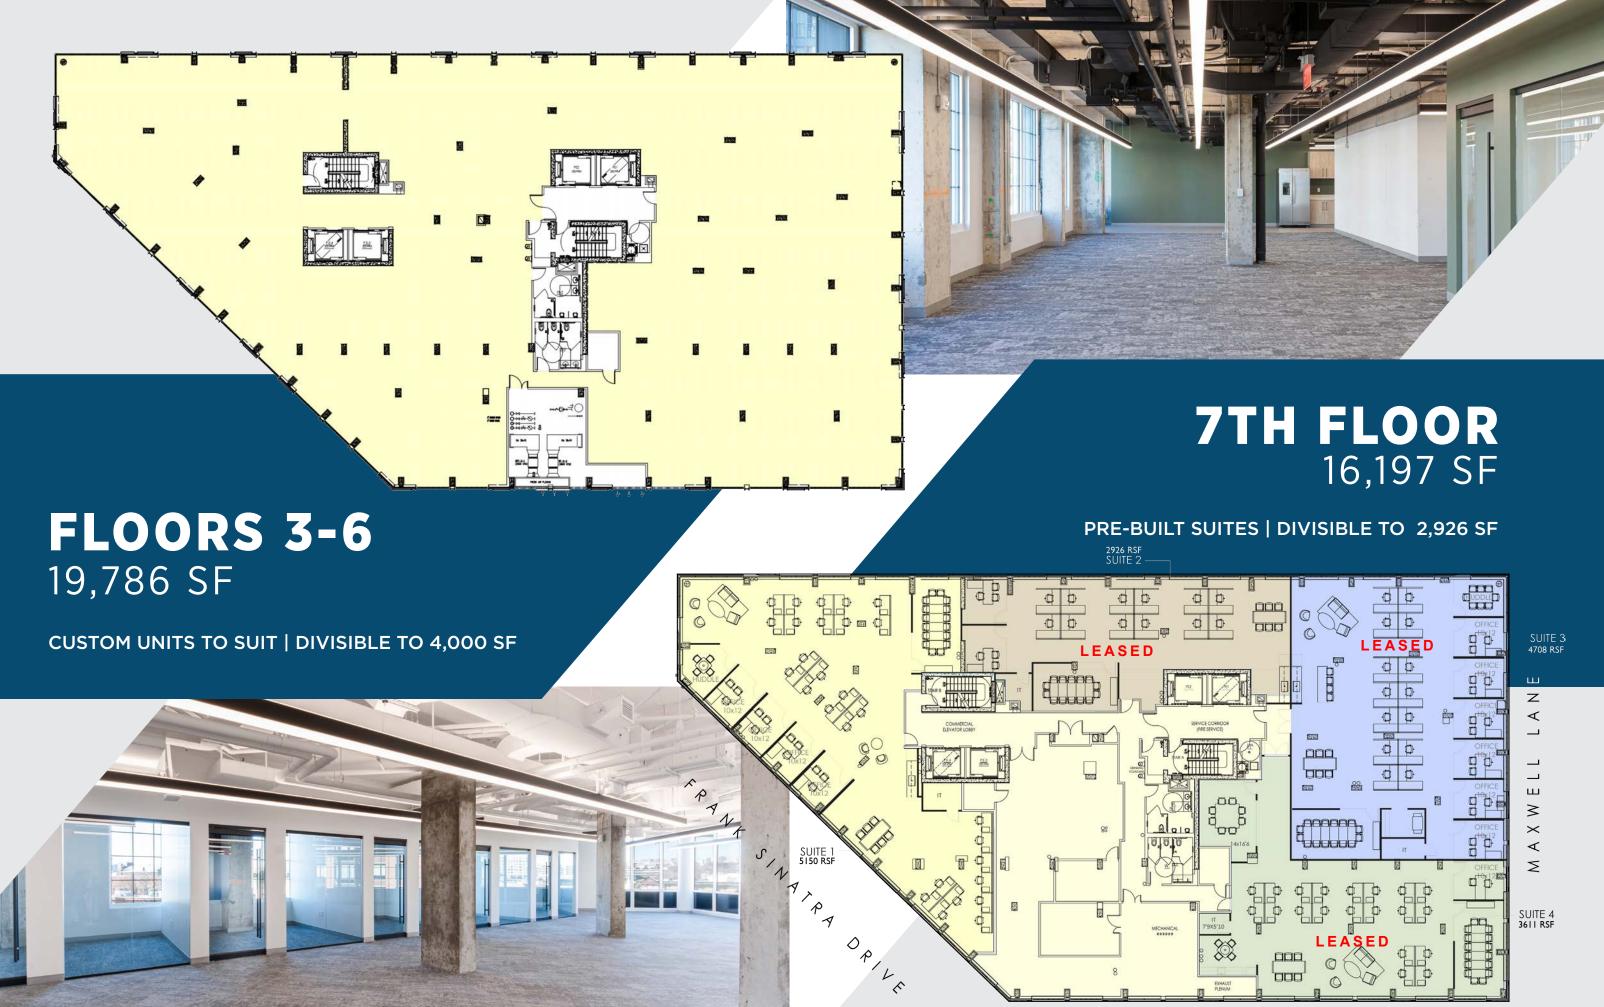

## TI-READY, CLASS A SPACE AVAILABLE

Street-Level Retail ±11,000 SF

 Loft-Style Office Space

 Floor 2
 ±16,000 SF

 Floors 3 - 6
 ±18,500 SF

 Floor 7
 ±16,500 SF

### High-End Pre-Built Suites

Short term leases
2,500 to 7,000 SF
Summer 2023 delivery
Parking is available

**Custom Built Suites Available** 