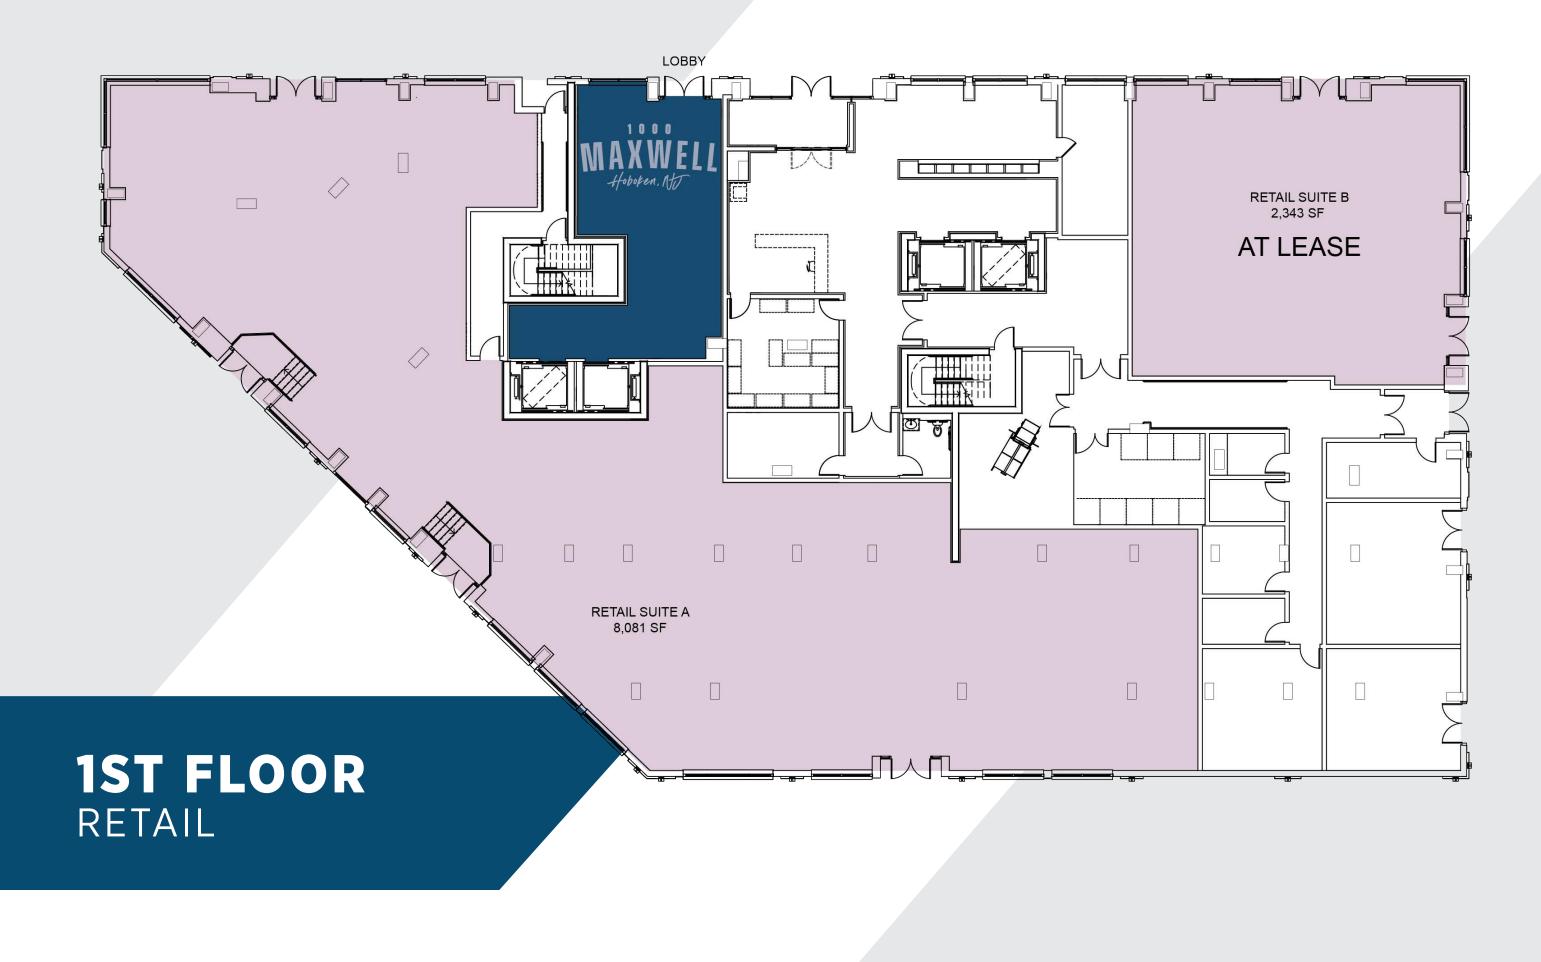

## TI-READY, CLASS A SPACE AVAILABLE

Street-Level Retail ±11,000 SF

 Loft-Style Office Space

 Floor 2
 ±16,000 SF

 Floors 3 - 6
 ±18,500 SF

 Floor 7
 ±16,500 SF