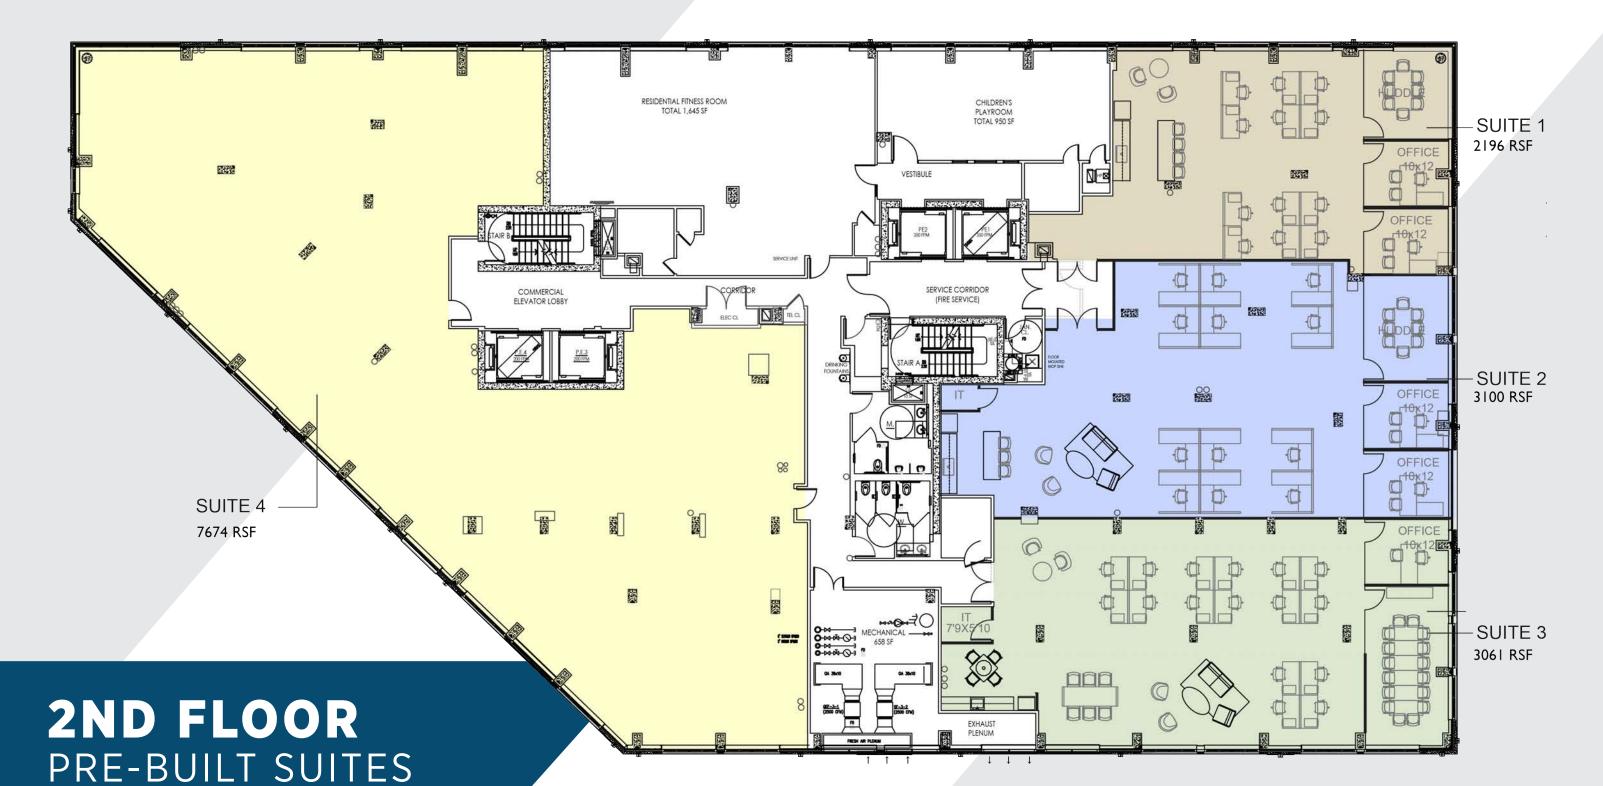

### High-End Pre-Built Suites

Short term leases
2,500 to 7,000 SF
Summer 2023 delivery
Parking is available

**Custom Built Suites Available** 

## HIGH-END MODERN COMMON AREA RENOVATIONS

WELCOME TO 1000

..................

15,759 RSF | DIVISIBLE TO 7,674 SF

MATT MCDONOUGH +1.908.403.4360

Matt.McDonough@jll.com