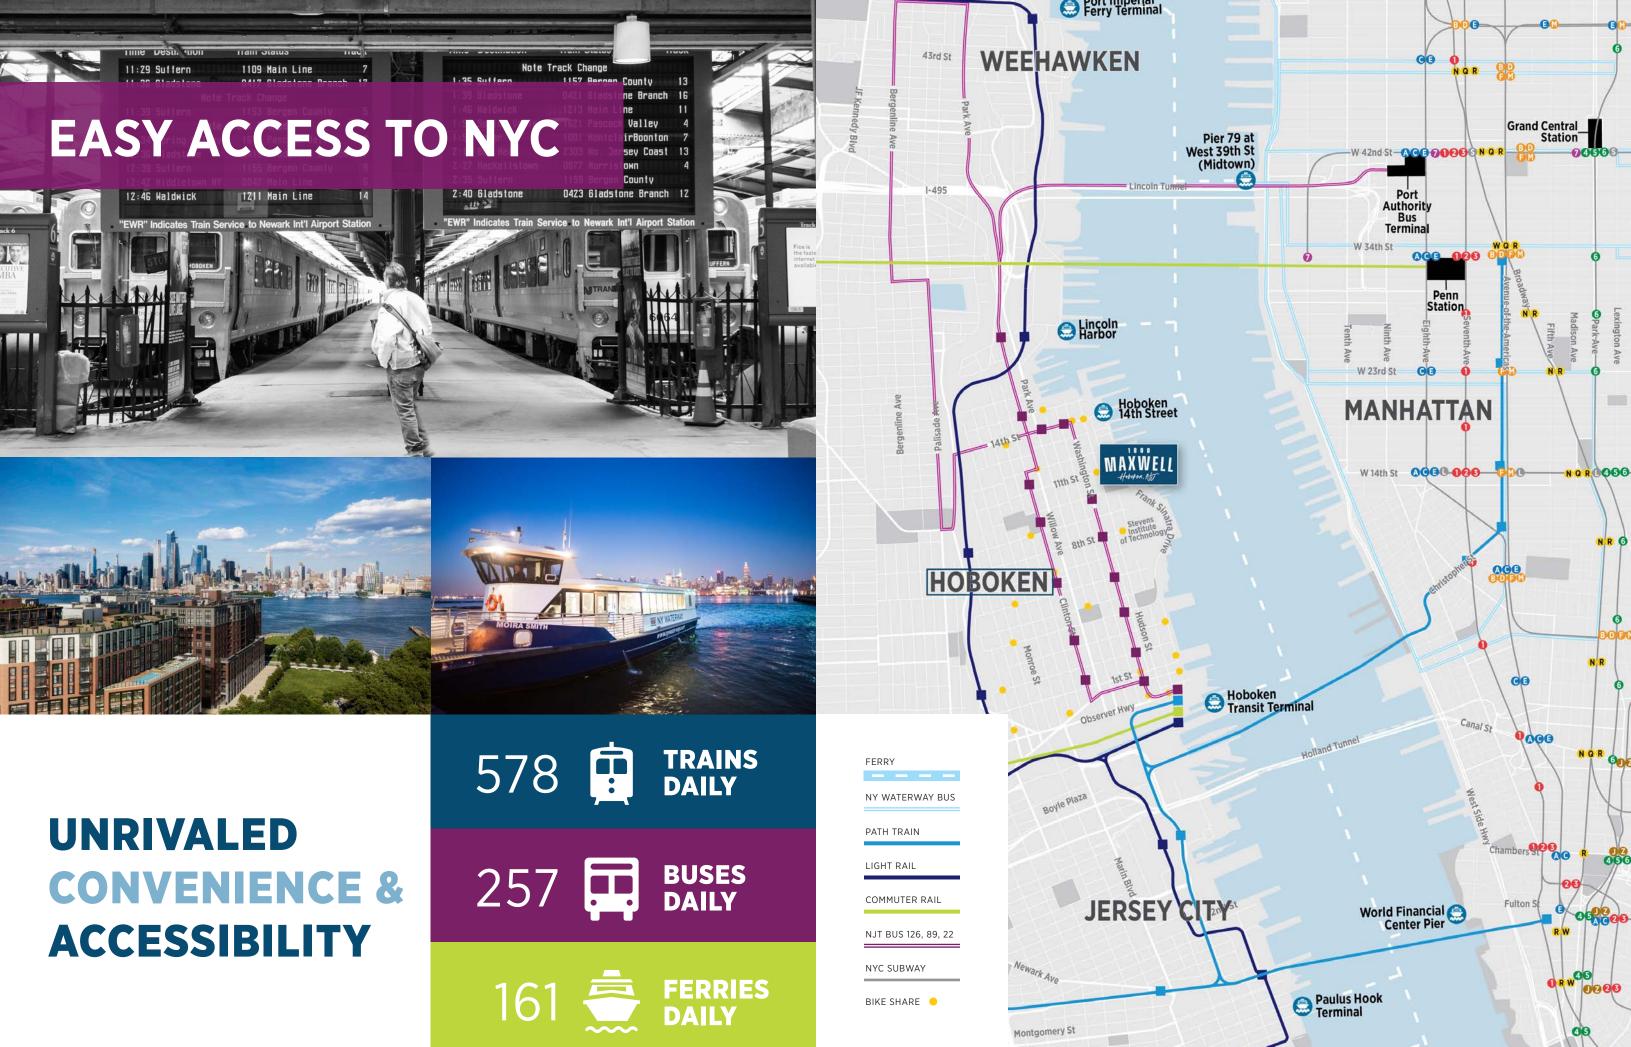

## **ALL HOBOKEN HAS TO OFFER**

By NJ.com & Census Data

RANKED MOST WALKABLE CITY IN AMERICA

By Walkscore.com