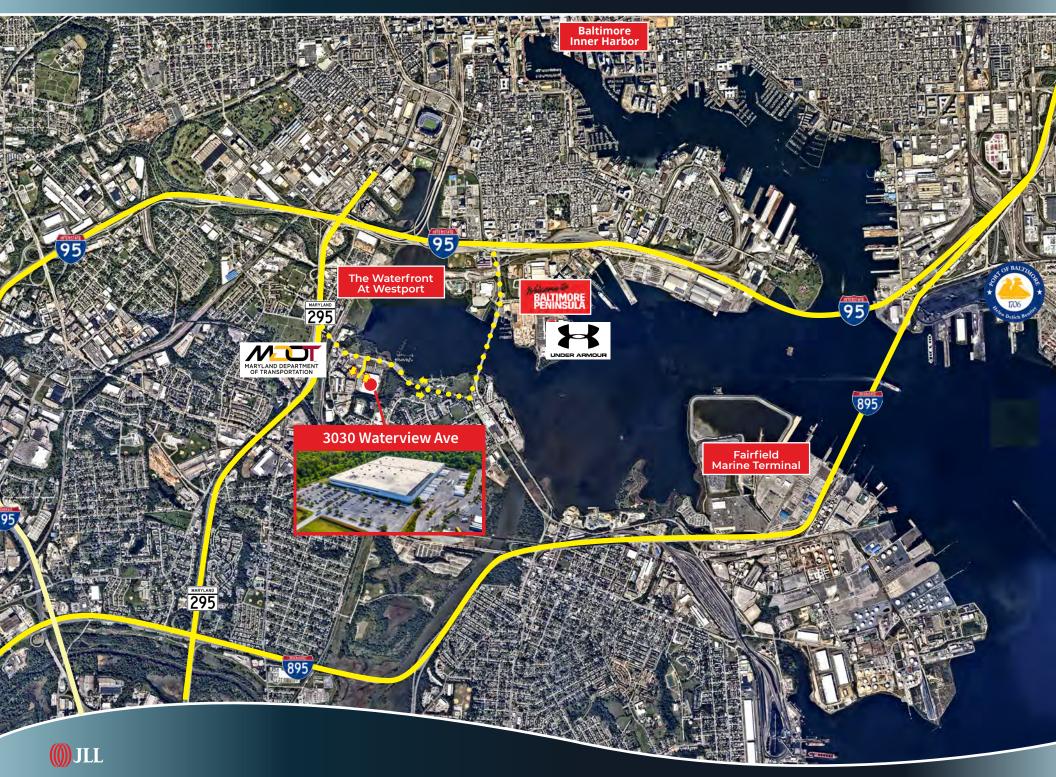

RISE ZONE BENEFITS FOREIGN TRADE ZONE (FTZ) TOD-4 ZONING

#### WATERVIEW COMMERCE CENTER

#### JLL BALTIMORE INDUSTRIAL





Ben Meisels 443 451 2614 ben.meisels@jll.com

Greg Ferraro 443 451 2618 greg.ferraro@jll.com Rob Maddux 443 931 3353 rob.maddux@jll.com Heavy Power (3000 amps of 277/480 volt 3 phase 4 wire)

- Conditioned warehouse
- 40,000 246,635 SF
- 30,000 60,000 SF of existing office
- 32' clear ceiling height
- One drive-in door
- 30 dock high loading doors
- Secure truck court
- 40'x30' columns
- 300+ car parking spaces
- Trailer Parking

JLL

Access to public transportation

#### **TOD-4 Zoning**

Encourages development conducive to increased transit usage. TOD-4 is employed in areas around existing and anticipated transit stations."



Loading Platform - 3 Positions









#### **Regional Access**

#### 3030 Waterview Ave, Baltimore, MD 21230



Although information has been obtained from sources deemed reliable, neither Owner nor JLL makes any guarantees, warranties or representations express or implied, as to the completeness or accuracy as to the information contained herein. Any projections, opinions, assumptions or estimates used and for example only. There may be differences between projected and actual results, and those differences may be material. The Property may be withdraw without notice. Neither Owner nor JLL accepts any liability for any loss or damage suffered by any party resulting from reliance on this information If the recipient of this information has signed a confidentiality agreement. @2021. Jones Lang LaSalle IP, Inc. All rights rese