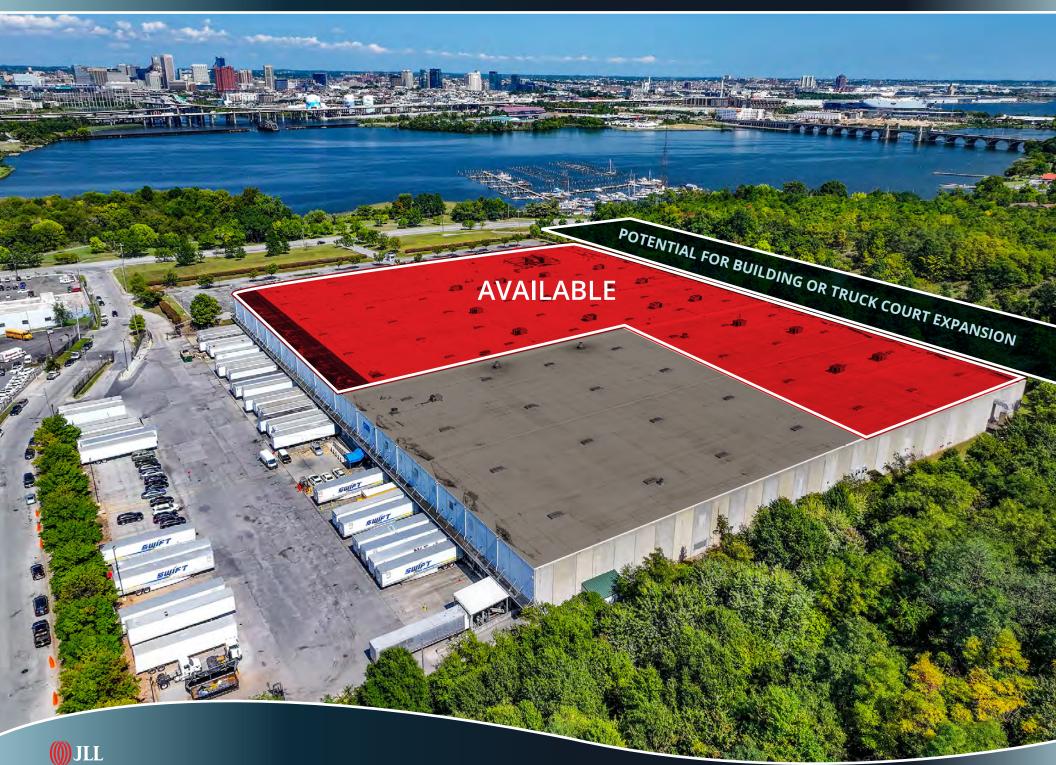

### AVAILABLE FOR LEASE 40,000 - 246,635 SF

ELIGIBLE ENTERPRISE ZONE BENEFITS FOREIGN TRADE ZONE (FTZ) TOD-4 ZONING

- Conditioned warehouse
- 40,000 246,635 SF
- 30,000 60,000 SF of existing office
- 32' clear ceiling height
- One drive-in door
- 30 dock high loading doors
- Secure truck court
- 40'x30' columns
- 300+ car parking spaces
- Trailer Parking