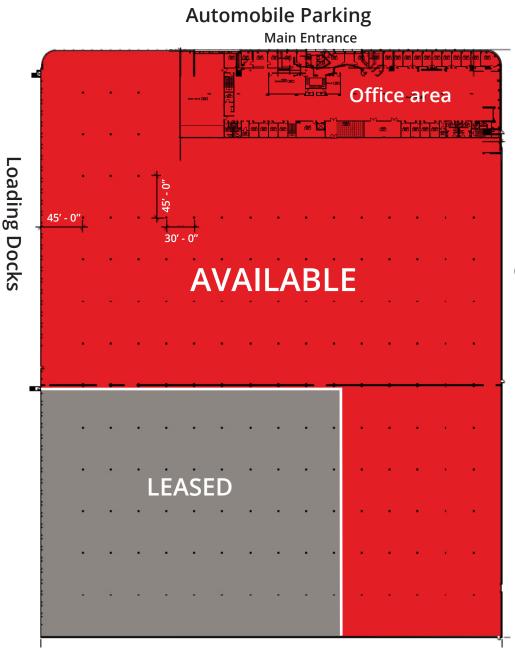

### AVAILABLE FOR LEASE 40,000 - 246,635 SF

ELIGIBLE ENTERPRISE ZONE BENEFITS FOREIGN TRADE ZONE (FTZ) TOD-4 ZONING

- Conditioned warehouse
- 40,000 246,635 SF
- 30,000 60,000 SF of existing office
- 32' clear ceiling height
- One drive-in door
- 30 dock high loading doors
- Secure truck court
- 40'x30' columns
- 300+ car parking spaces
- Trailer Parking