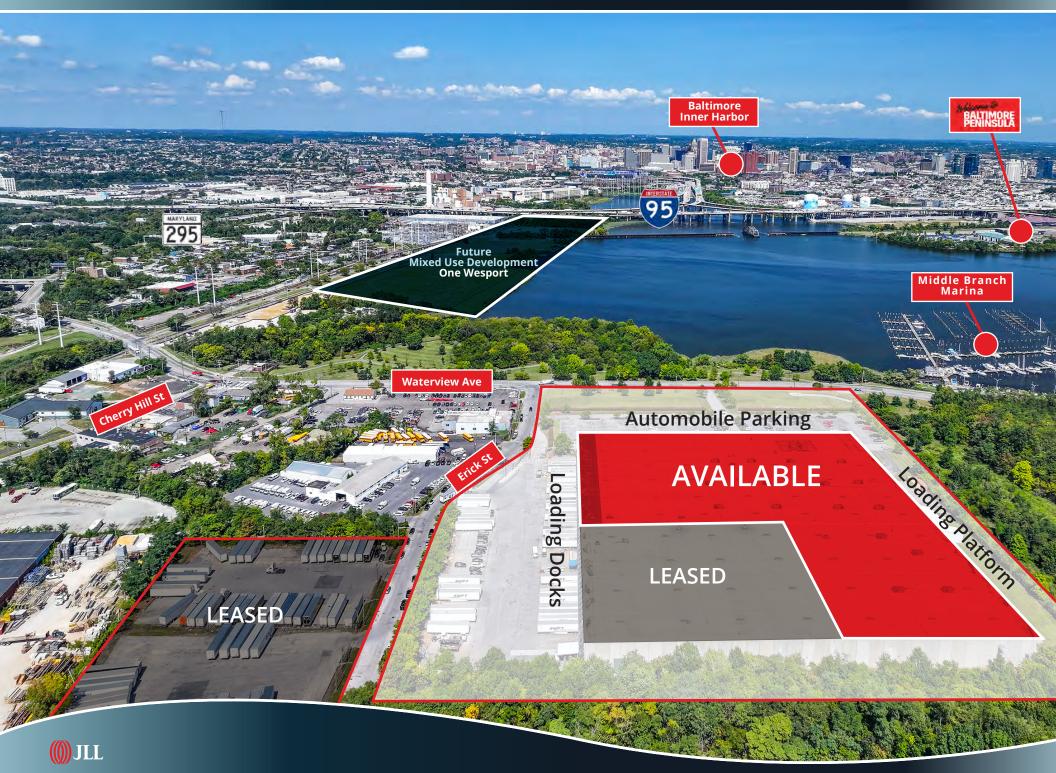

### AVAILABLE FOR LEASE 40,000 - 246,635 SF

ELIGIBLE ENTERPRISE ZONE BENEFITS FOREIGN TRADE ZONE (FTZ) TOD-4 ZONING

- Conditioned warehouse
- 40,000 246,635 SF
- 30,000 60,000 SF of existing office
- 32' clear ceiling height
- One drive-in door
- 30 dock high loading doors
- Secure truck court
- 40'x30' columns
- 300+ car parking spaces
- Trailer Parking

#### **TOD-4 Zoning**

Encourages development conducive to increased transit usage. TOD-4 is employed in areas around existing and anticipated transit stations."

Loading Platform - 3 Positions