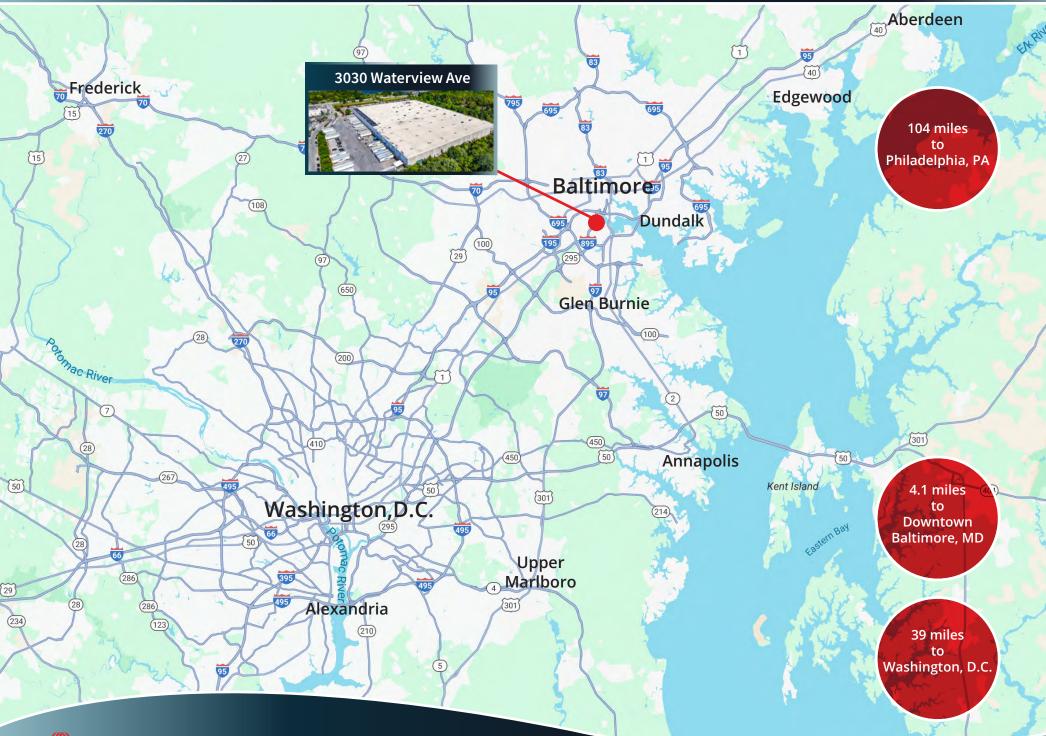

OMMERCE CENTER

#### JLL BALTIMORE INDUSTRIAL





Ben Meisels 443 451 2614 ben.meisels@jll.com

Greg Ferraro 443 451 2618 greg.ferraro@jll.com Rob Maddux 443 931 3353 rob.maddux@jll.com Heavy Power (3000 amps of 277/480 volt 3 phase 4 wire)

- Conditioned warehouse
- 40,000 246,635 SF
- 30,000 60,000 SF of existing office
- 32' clear ceiling height
- One drive-in door
- 30 dock high loading doors
- Secure truck court
- 40'x30' columns
- 300+ car parking spaces
- Trailer Parking

JLL

Access to public transportation

#### **TOD-4 Zoning**

Encourages development conducive to increased transit usage. TOD-4 is employed in areas around existing and anticipated transit stations."



Loading Platform - 3 Positions









#### **Regional Access**

#### 3030 Waterview Ave, Baltimore, MD 21230



Although information has been obtained from sources deemed reliable, neither Owner nor JLL makes any guarantees, warranties or representations express or implied, as to the completeness or accuracy as to the information contained herein. Any projections, opinions, assumptions or estimates used and for example only. There may be differences between projected and actual results, and those differences may be material. The Property may be withdraw without notice. Neither Owner nor JLL accepts any liability for any loss or damage suffered by any party resulting from reliance on this information If the recipient of this information has signed a confidentiality agreement. @2021. Jones Lang LaSalle IP, Inc. All rights reserved of that agreement. @2021. Jones Lang LaSalle IP, Inc. All rights rese