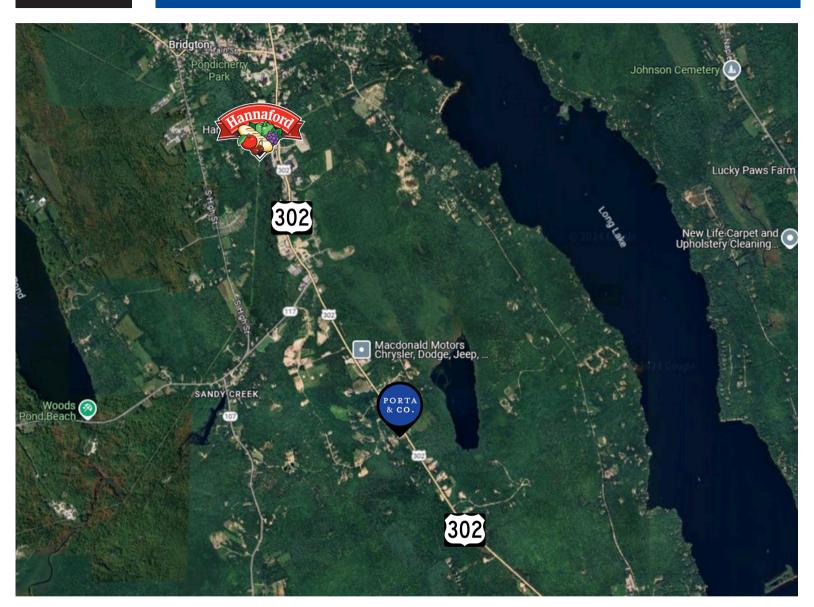

d.
- The 1.5± acres site is about ½ mile south of MacDonald Motors (Chrysler, Dodge, Jeep, Ford, Lincoln/Mercury dealership) and 2 miles south of the Hannaford Supermarket retail area in Bridgton.
- Lease Rate: \$14.00/SF MG

PORTA & CO.



# Property Details

One Beaver Creek Road | Bridgton, ME

| Landlord        | LMD Properties, LLC     |
|-----------------|-------------------------|
| Space Available | 1,000± SF               |
| Lease Rate      | \$14.00/SF MG           |
| Year Built      | 2003                    |
| Utilities       | Private well & septic   |
| Parking         | Ample surface parking   |
| Zoning          | Outer Corridor District |









### Floor Plan

One Beaver Creek Road | Bridgton, ME



PORTA & CO.

### Aerial

#### One Beaver Creek Road | Bridgton, ME



#### CONTACT



**Tim Millett, CCIM**Partner / Broker
C: 207-713-6995
O: 207-747-1515

tmillett@portacompany.com

This information has been obtained from sources believed reliable and is intended for informational use only. The information contained herein has not been verified for accuracy or completeness. It is recommended that prospective tenants and buyers conduct their own inspection of the property and verify all information. Any reliance on this information is solely at your own risk. Photos herein are the property of their respective owners. Use of these images without the express written consent of the owner is prohibited.

PORTA & CO.

30 Milk Street, Second Floor Portland, ME 04101 207-747-1515 www.portacompany.com