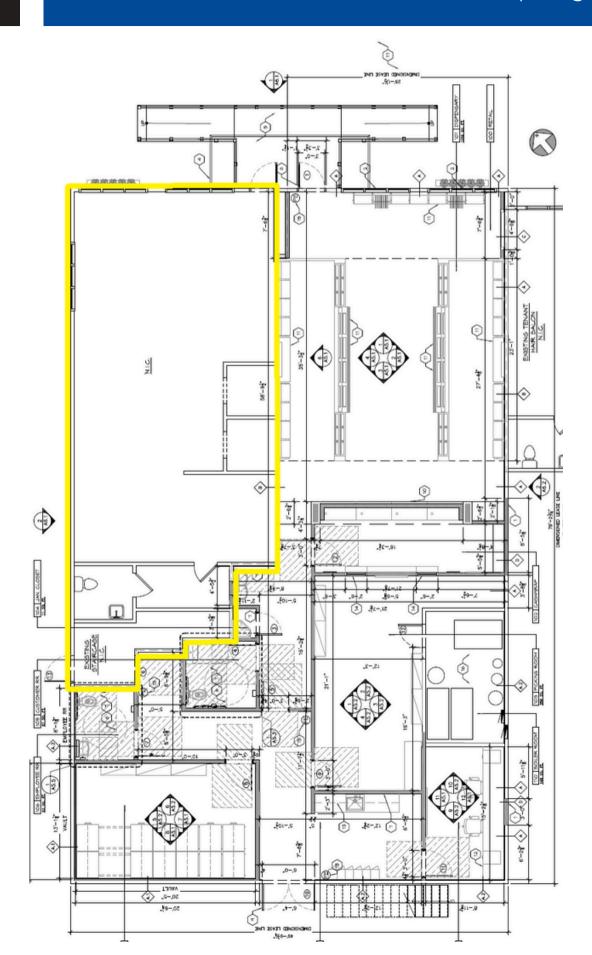

d at the corner of Route 302 (Portland Road) and Beaver Creek Farm Road.
- The 1.5± acres site is about ½ mile south of MacDonald Motors (Chrysler, Dodge, Jeep, Ford, Lincoln/Mercury dealership) and 2 miles south of the Hannaford Supermarket retail area in Bridgton.
- Lease Rate: \$14.00/SF MG

PORTA & CO.



# Property Details

One Beaver Creek Road | Bridgton, ME

| Landlord        | LMD Properties, LLC     |
|-----------------|-------------------------|
| Space Available | 1,000± SF               |
| Lease Rate      | \$14.00/SF MG           |
| Year Built      | 2003                    |
| Utilities       | Private well & septic   |
| Parking         | Ample surface parking   |
| Zoning          | Outer Corridor District |









### Floor Plan

One Beaver Creek Road | Bridgton, ME



PORTA & CO.

### Aerial

#### One Beaver Creek Road | Bridgton, ME



#### CONTACT



**Tim Millett, CCIM**Partner / Broker
C: 207-713-6995
O: 207-747-1515

tmillett@portacompany.com

This information has been obtained from sources believed reliable and is intended for informational use only. The information contained herein has not been verified for accuracy or completeness. It is recommended that prospective tenants and buyers conduct their own inspection of the property and verify all information. Any reliance on this information is solely at your own risk. Photos herein are the property of their respective owners. Use of these images without the express written consent of the owner is prohibited.

PORTA & CO.

30 Milk Street, Second Floor Portland, ME 04101 207-747-1515 www.portacomp