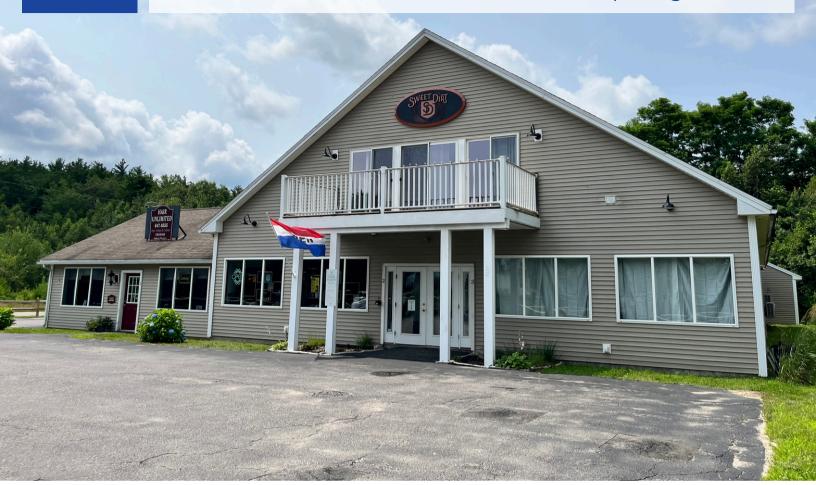

#### FOR LEASE: RETAIL SPACE

One Beaver Creek Road | Bridgton, ME

## Property Highlights-

- 1,000± SF retail suite available for lease
- 6,300± SF main building has three retail units on the first floor and an office/apartment on the second floor
- There are 28± parking spaces in front and on the side of the main building.
- The Beaver Creek Farm Complex is located at the corner of Route 302 (Portland Road) and Beaver Creek Farm Road.
- The 1.5± acres site is about ½ mile south of MacDonald Motors (Chrysler, Dodge, Jeep, Ford, Lincoln/Mercury dealership) and 2 miles south of the Hannaford Supermarket retail area in Bridgton.
- Lease Rate: \$14.00/SF MG