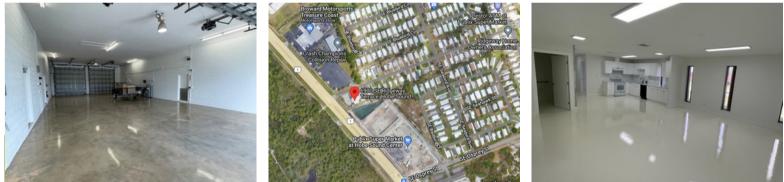

## **PROPERTY OVERVIEW**

BLDG AREA : 3,920 SF FRONTAGE : 97.5 FT LOT SIZE : 28,314 SF

RATE : \$130,000 GROSS PER YEAR

Prominent location with excellent visibility and ample parking on highly traveled US Highway 1. Great location in commercial area bordering Publix and large residential area yielding approximately 6,500 views per day.