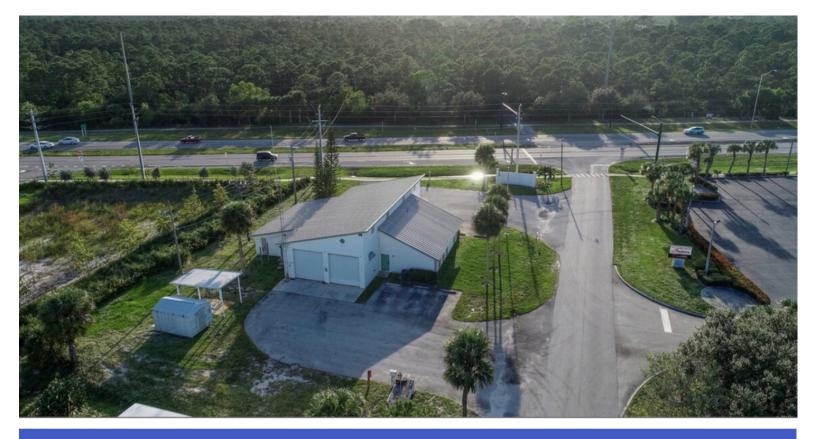

## **PROPERTY OVERVIEW**

BLDG AREA : 3,920 SF FRONTAGE : 97.5 FT LOT SIZE : 28,314 SF

RATE : \$130,000 GROSS PER YEAR

Prominent location with excellent visibility and ample parking on highly traveled US Highway 1. Great location in commercial area bordering Publix and large residential area yielding approximately 6,500 views per day.