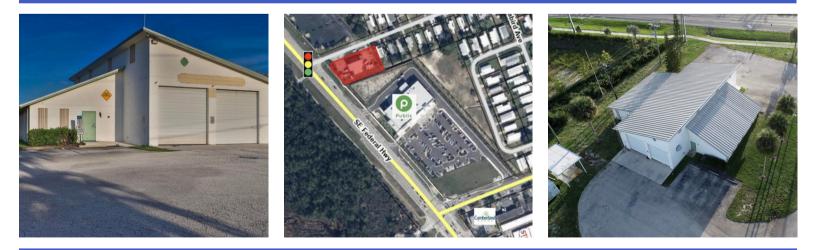

## **PROPERTY OVERVIEW**

BLDG AREA : 3,920 SF FRONTAGE : 97.5 FT LOT SIZE : 28,314 SF

RATE : \$130,000 GROSS PER YEAR

Prominent location with excellent visibility and ample parking on highly traveled US Highway 1. Great location in commercial area bordering Publix and large residential area yielding approximately 6,500 views per day.