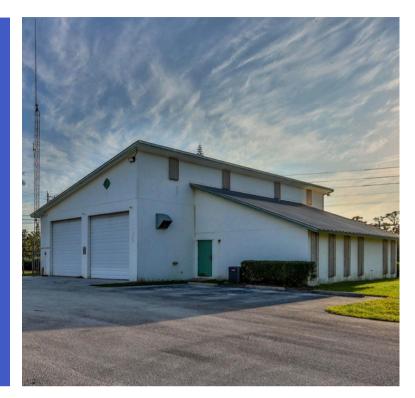

# FOR LEASE 3,920 SF AVAILABLE

6900 SE Ridgeway Terrace Hobe Sound, FL 33455

## **PROPERTY OVERVIEW**

BLDG AREA : 3,920 SF FRONTAGE : 97.5 FT LOT SIZE : 28,314 SF

RATE : \$130,000 GROSS PER YEAR

Prominent location with excellent visibility and ample parking on highly traveled US Highway 1. Great location in commercial area bordering Publix and large residential area yielding approximately 6,500 views per day.