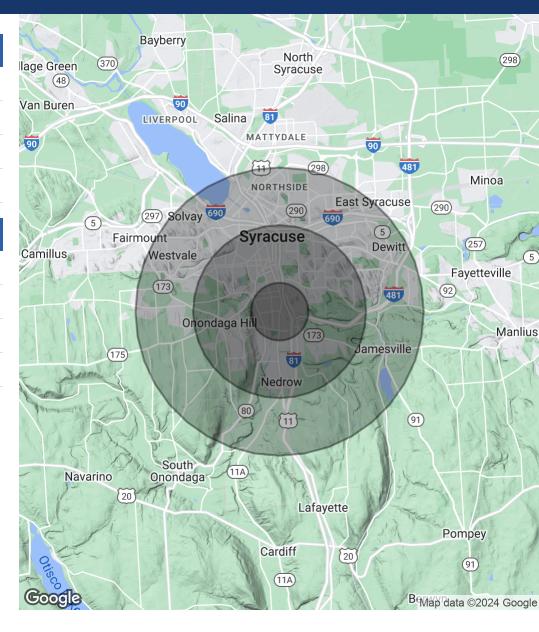

# DEMOGRAPHICS

| POPULATION           | 1 MILE | 3 MILES | 5 MILES |
|----------------------|--------|---------|---------|
| Total Population     | 15,656 | 89,587  | 187,793 |
| Average Age          | 38.9   | 33.4    | 35.8    |
| Average Age (Male)   | 37.7   | 32.4    | 34.2    |
| Average Age (Female) | 41.5   | 34.9    | 37.7    |

| HOUSEHOLDS & INCOME | 1 MILE   | 3 MILES   | 5 MILES   |
|---------------------|----------|-----------|-----------|
| Total Households    | 8,490    | 39,975    | 86,477    |
| # of Persons per HH | 1.8      | 2.2       | 2.2       |
| Average HH Income   | \$35,512 | \$49,578  | \$55,732  |
| Average House Value | \$92,331 | \$114,260 | \$117,925 |