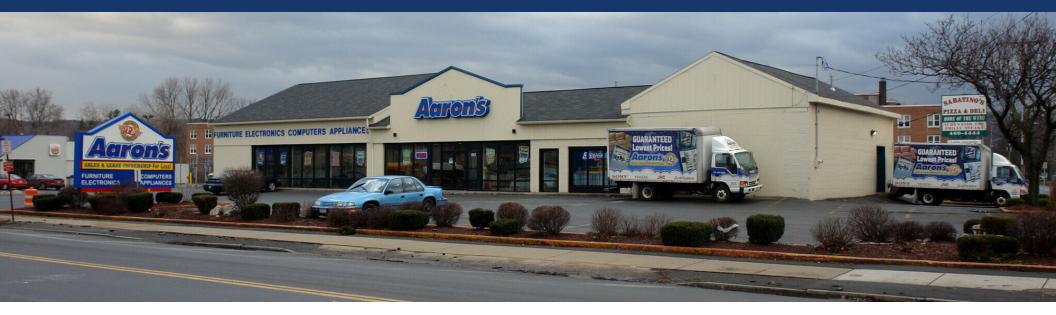

#### PROPERTY DESCRIPTION

The Kase Group is pleased to present the opportunity to acquire a soon to be vacant retail property in Syracuse, New York. Aaron's is paying rent for the remaining of their 3.7 year term. The building consists of 6,426 square feet situated on a 0.583 acre lot. The site benefits from its location along U.S Highway 11 with exposure to 7,000+ vehicles per day. Neighboring retailers include Family Dollar, Dunkin' Donuts, Walgreens Pharmacy, Burger King, Little Caesers Pizza, Autozone Auto Parts, Dollar General & many more.

| OFFERING SUMMARY |           |
|------------------|-----------|
| Sale Price:      | \$576,323 |
| Annual Rent:     | \$42,240  |
| Lease End:       | 7/27/2027 |
| Lot Size:        | 0.583 AC  |
| Building Size:   | 6,426 SF  |