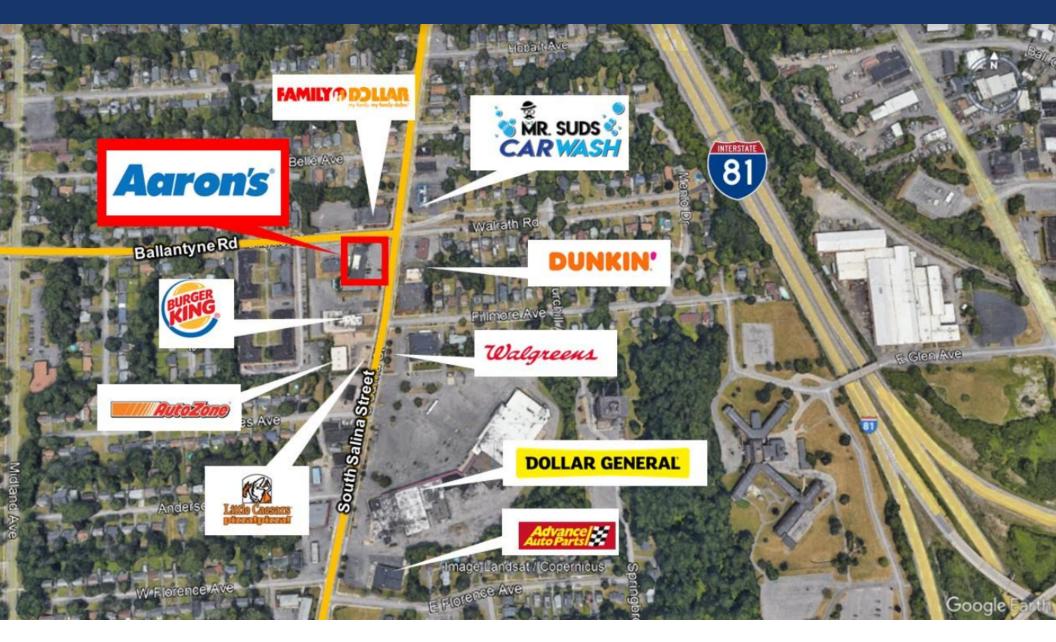

#### PROPERTY DESCRIPTION

The Kase Group is pleased to present the opportunity to acquire a soon to be vacant retail property in Syracuse, New York. Aaron's is paying rent for the remaining of their 3.7 year term. The building consists of 6,426 square feet situated on a 0.583 acre lot. The site benefits from its location along U.S Highway 11 with exposure to 7,000+ vehicles per day. Neighboring retailers include Family Dollar, Dunkin' Donuts, Walgreens Pharmacy, Burger King, Little Caesers Pizza, Autozone Auto Parts, Dollar General & many more.

# LOCATION MAP