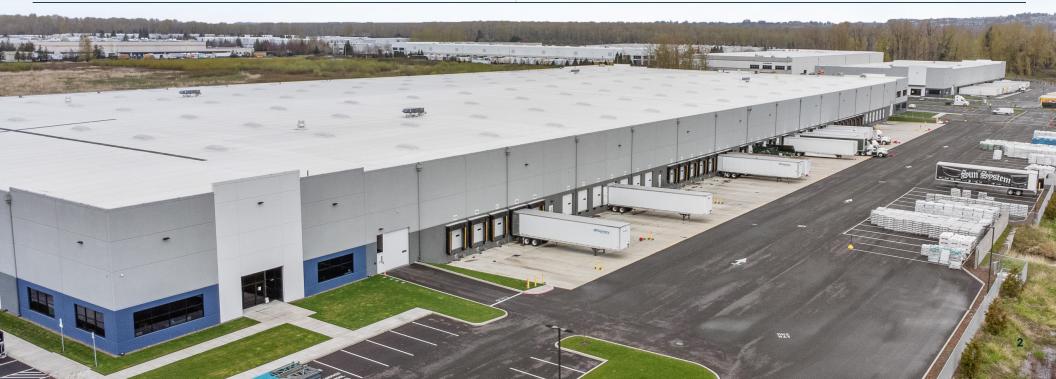

### For Sublease

CBRE is pleased to offer for sublease Building B of the Blue Lake Corporate Park. Built in 2020, the property is a Class A industrial park in Airport Way. Building B sits at 378,000 SF with 8,000 SF office and features prime industrial features such as steel-braced seismic frames, metal roof deck structure, and above-code insulation, air circulation, and heating.