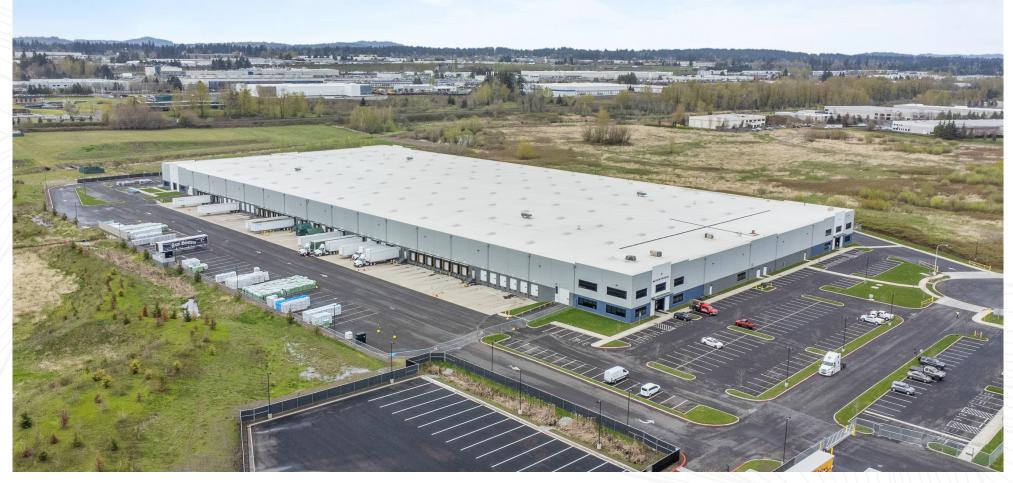

### For Sublease

CBRE is pleased to offer for sublease Building B of the Blue Lake Corporate Park. Built in 2020, the property is a Class A industrial park in Airport Way. Building B sits at 378,000 SF with 8,000 SF office and features prime industrial features such as steel-braced seismic frames, metal roof deck structure, and above-code insulation, air circulation, and heating.

## Site Plan