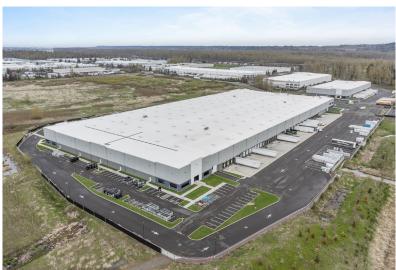

### For Sublease

CBRE is pleased to offer for sublease Building B of the Blue Lake Corporate Park. Built in 2020, the property is a Class A industrial park in Airport Way. Building B sits at 378,000 SF with 8,000 SF office and features prime industrial features such as steel-braced seismic frames, metal roof deck structure, and above-code insulation, air circulation, and heating.