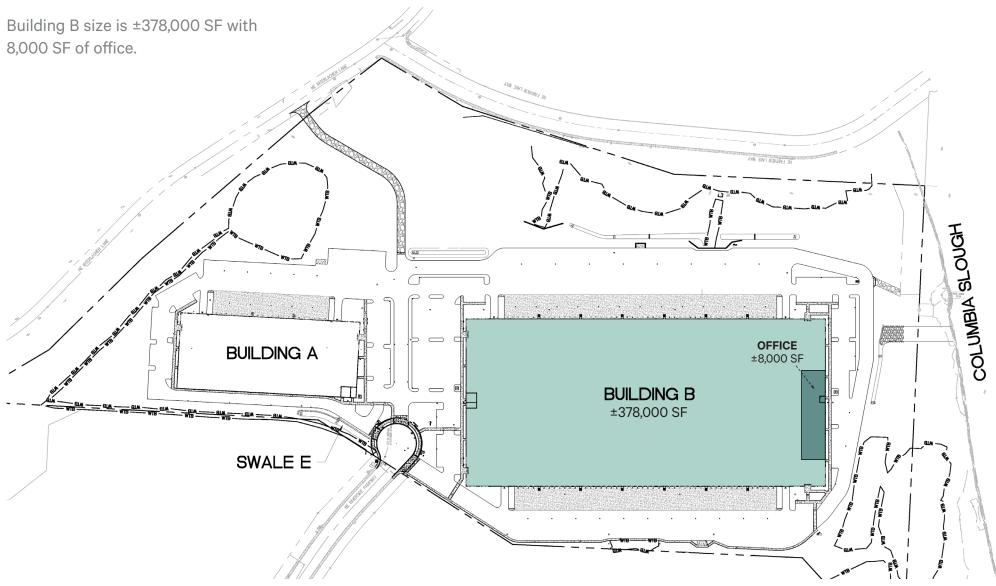

## Site Plan

### The Property | For Sublease

| Property Summary       |                         |                         |                                                                       |
|------------------------|-------------------------|-------------------------|-----------------------------------------------------------------------|
| Site Size:             | 30.2 AC or 1,315,512 SF | Seismic Bracing:        | Steel Brace Frames                                                    |
| Building Size:         | ±378,000 SF Available   | Car Parking:            | 236                                                                   |
| Office Size:           | ±8,000 SF               | Trailer Parking Stalls: | 44                                                                    |
| Building Dimensions:   | 420' x 900'             | Truck Court:            | 135' & 177'                                                           |
| Clear Height:          | 32'                     | Floor Slab:             | 7" Reinforced                                                         |
| Loading Configuration: | Cross-dock              | Roof System:            | Metal                                                                 |
| Dock Doors:            | 90                      | Insulation:             | R30                                                                   |
| Grade Doors:           | 4                       | Heating/Ventilation:    | Cambridge/above code                                                  |
| Column Spacing:        | 52' x 50'               | Power:                  | <ul> <li>1600 amp (2)</li> <li>Expandable to 3000 amps (2)</li> </ul> |
| Speed Aisle:           | 60' deep                | Sublease Expires:       | 2/15/2026                                                             |