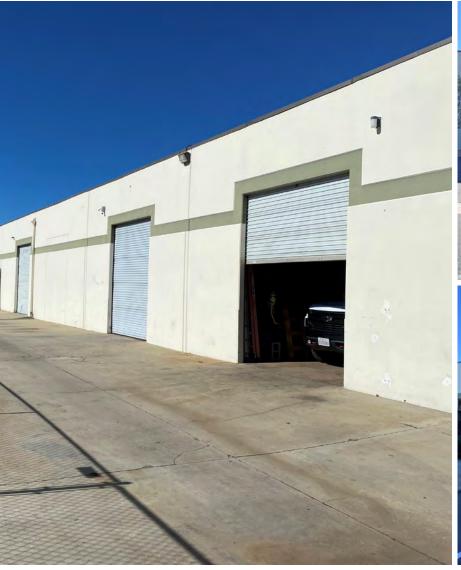

#### **BUILDING FEATURES**

**±5,000 SF** with 40% office and 60% warehouse

ONE GRADE LEVEL loading door

**ZONING DESIGNATION: IS-1-1** 

14 FEET minimum clear height

**SUITE AVAILABLE Now** 

**CENTRALLY LOCATED** in Kearny Mesa sub-market of San Diego