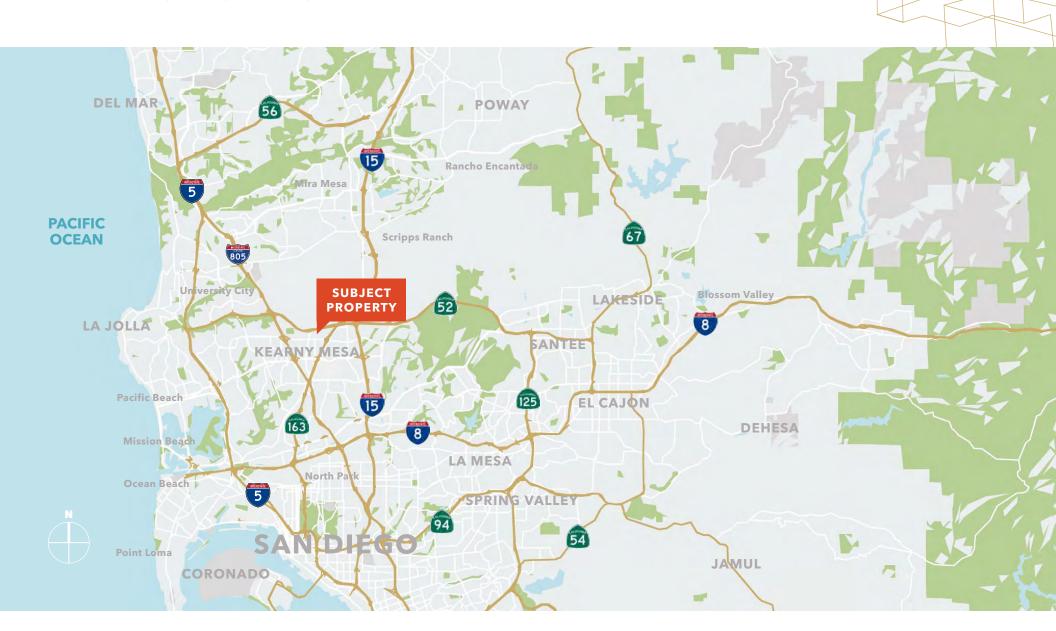

#### **BUILDING FEATURES**

**±5,000 SF** with 40% office and 60% warehouse

ONE GRADE LEVEL loading door

**ZONING DESIGNATION: IS-1-1** 

14 FEET minimum clear height

**SUITE AVAILABLE Now** 

**CENTRALLY LOCATED** in Kearny Mesa sub-market of San Diego

**EASY ACCESS** to 52, 805, 15 and 163 freeways

**VISIBLE** from 52 freeway

**ABUNDANT PARKING** on-site & street

**WALKING DISTANCE** to various retail amenities

NATURAL GAS service available

RENTAL RATE \$1.95 nnn (\$.25 nets)