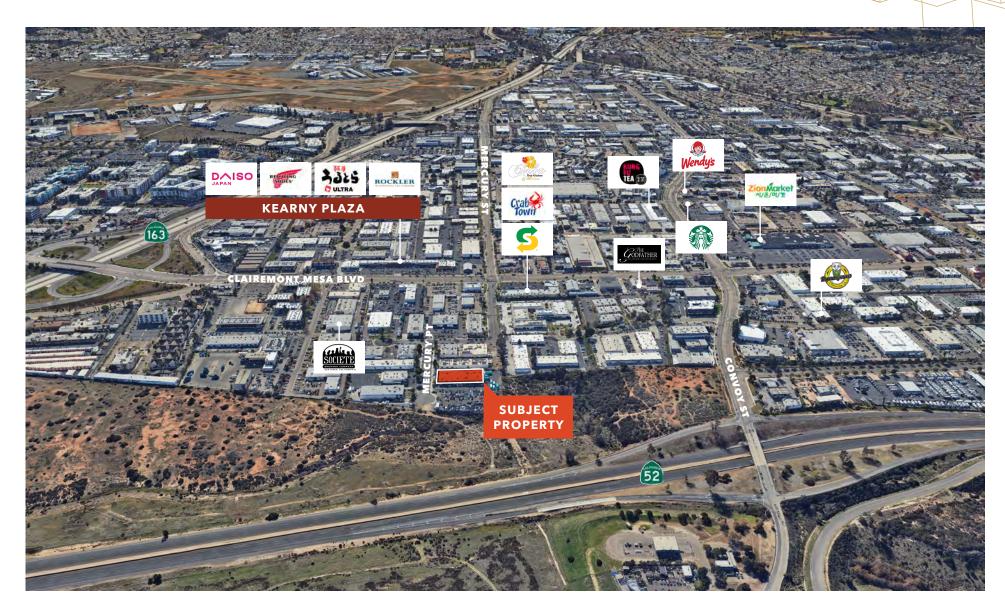

#### **BUILDING FEATURES**

**±5,000 SF** with 40% office and 60% warehouse

ONE GRADE LEVEL loading door

**ZONING DESIGNATION: IS-1-1** 

14 FEET minimum clear height

**SUITE AVAILABLE Now** 

**CENTRALLY LOCATED** in Kearny Mesa sub-market of San Diego

**EASY ACCESS** to 52, 805, 15 and 163 freeways

**VISIBLE** from 52 freeway

**ABUNDANT PARKING** on-site & street

**WALKING DISTANCE** to various retail amenities

NATURAL GAS service available

RENTAL RATE \$1.95 nnn (\$.25 nets)