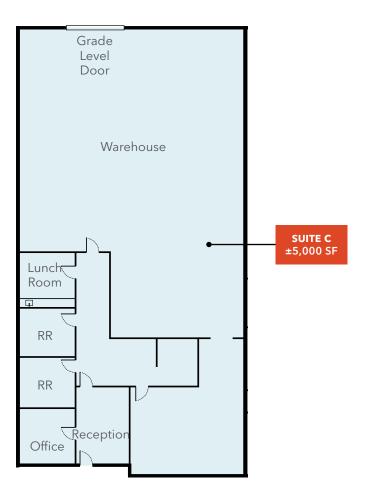

## Floor Plan | Suite C

#### **BUILDING FEATURES**

**±5,000 SF** with 40% office and 60% warehouse

ONE GRADE LEVEL loading door

**ZONING DESIGNATION: IS-1-1** 

14 FEET minimum clear height

**SUITE AVAILABLE Now** 

**CENTRALLY LOCATED** in Kearny Mesa sub-market of San Diego