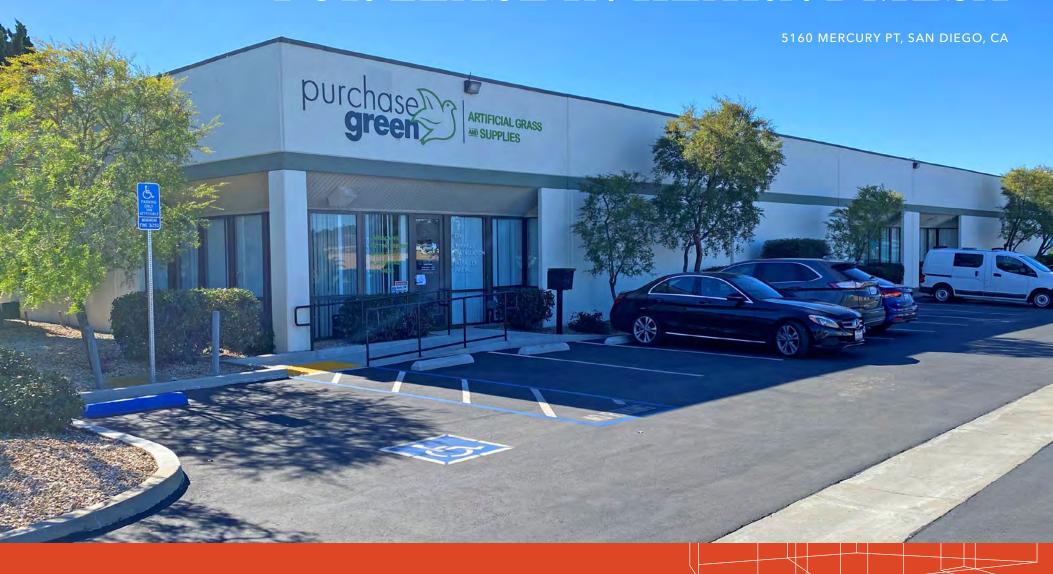

## ±5,000 SF Industrial Suite

5160 MERCURY PT, SUITE C, SAN DIEGO, CA 92111

#### **BUILDING FEATURES**

**±5,000 SF** with 40% office and 60% warehouse

ONE GRADE LEVEL loading door

**ZONING DESIGNATION: IS-1-1** 

14 FEET minimum clear height

**SUITE AVAILABLE Now** 

**CENTRALLY LOCATED** in Kearny Mesa sub-market of San Diego

**EASY ACCESS** to 52, 805, 15 and 163 freeways

**VISIBLE** from 52 freeway

**ABUNDANT PARKING** on-site & street

**WALKING DISTANCE** to various retail amenities

NATURAL GAS service available

RENTAL RATE \$1.95 nnn (\$.25 nets)