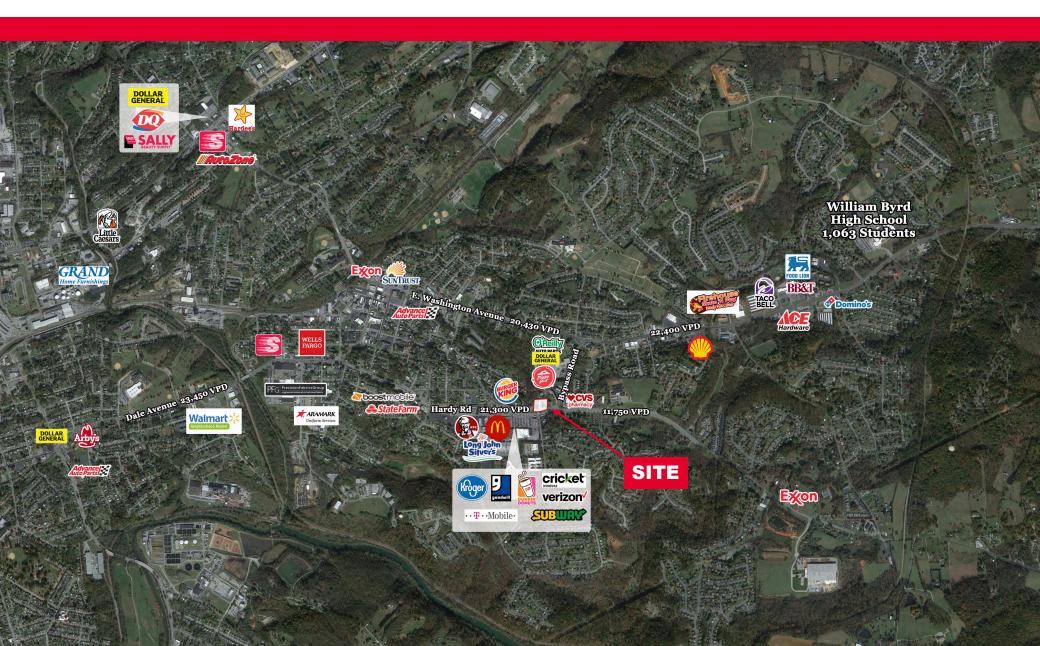

#### **PROPERTY FEATURES**

- Submarket of Roanoke
- 3 miles to downtown Roanoke
- Signalized intersection
- 21,300 VPD on Hardy Road
- Approximately <sup>3</sup>⁄<sub>4</sub> of an acre available
- Immediate availability