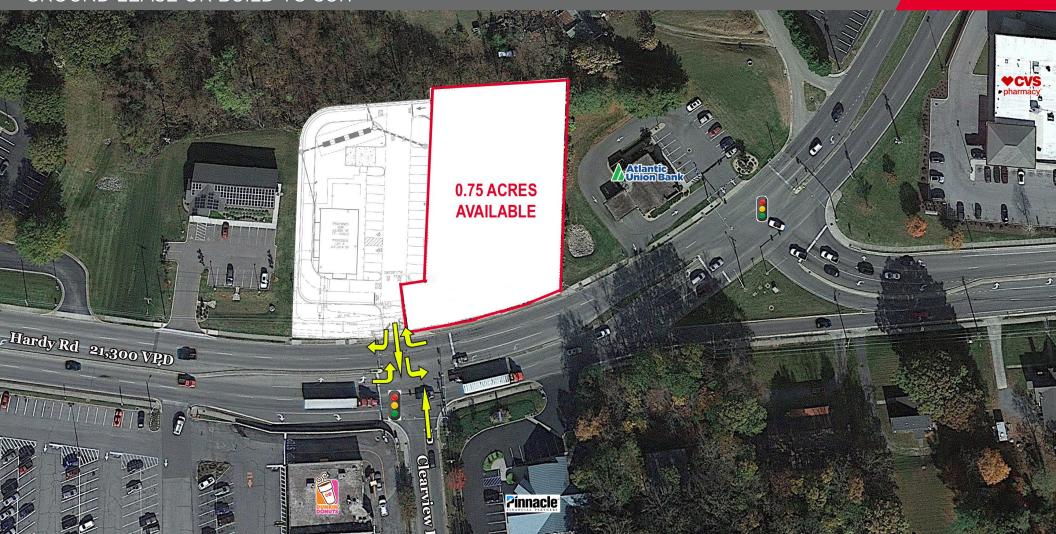

#### **PROPERTY FEATURES**

- Submarket of Roanoke
- 3 miles to downtown Roanoke
- Signalized intersection
- 21,300 VPD on Hardy Road
- Approximately <sup>3</sup>⁄<sub>4</sub> of an acre available
- Immediate availability