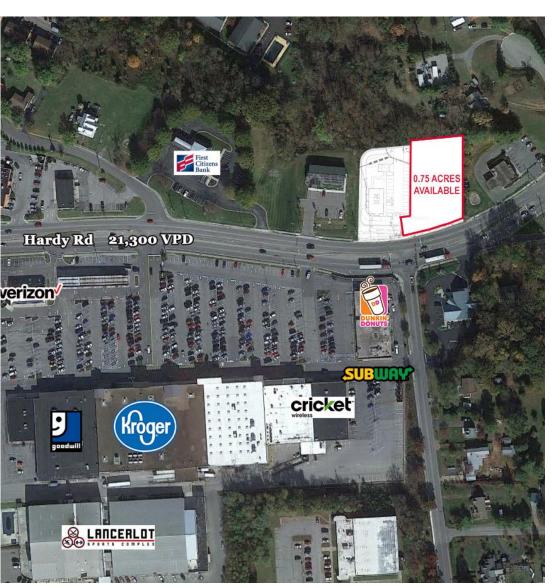

#### **PROPERTY FEATURES**

- Submarket of Roanoke
- 3 miles to downtown Roanoke
- Signalized intersection
- 21,300 VPD on Hardy Road
- Approximately <sup>3</sup>⁄<sub>4</sub> of an acre available
- Immediate availability