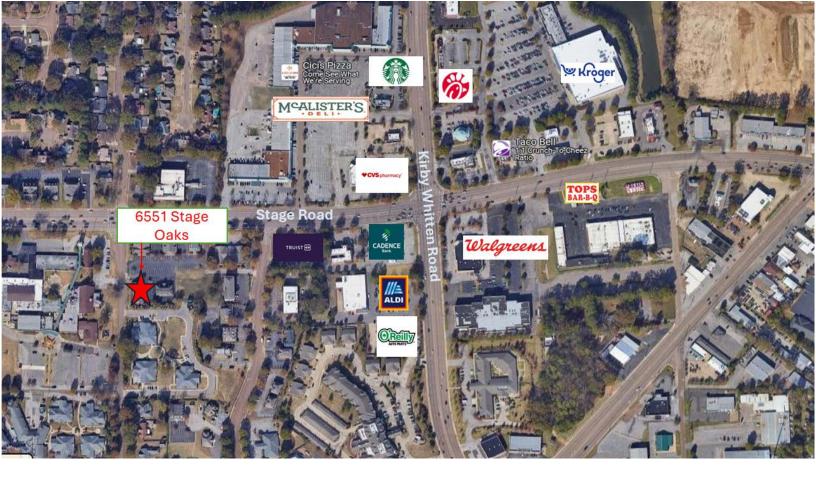

## **PROPERTY FEATURES:**

- Versatile 2-Story Office and Medical Building: Accommodates a range of professional and medical uses.
- Excellent Accessibility: Located approximate to Highway 70 and Interstate 40, providing easy access and convenience.
- Strategic Position: Situated in the Dental/Orthodontic District in Bartlett, ideal for medical and dental practices.
- Close to Amenities: Located near the intersection of Stage and Kirby Whitten, with proximity to retail shops, popular restaurants, and good schools.
- Fully Occupied: 100% occupancy with long-term tenants already in place, providing steady income and stability.

## 655#STAGE OAKS DRIVE

Property boundaries are estimated and should be confirmed by legal description or by a licensed surveyor