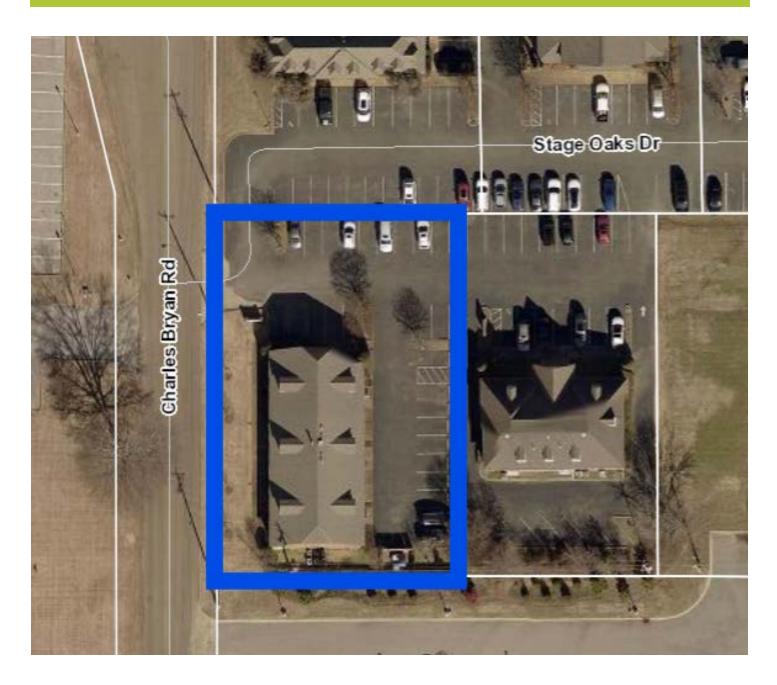

## 6551 STAGE OAKS

BARTLETT, TN | 6,200 +/- Sq Ft | \$649,000

This 2-story office building offers a prime opportunity for businesses seeking a strategic location in Bartlett, TN. This 6,200 sq ft office building sits near the corner of Stage Road with frontage on Charles Bryan Road, and is located near several shopping centers and large retailers including Starbucks, Kroger, and Chick-Fil-A. The property provides easy access to the building with ample parking spaces, and is in close proximity to reputable schools, making it an attractive location for businesses catering to families. The building is fully leased with two long term tenants in place providing immediate cash flow, making this an excellent investment opportunity.

## 655#STAGE OAKS DRIVE

Property boundaries are estimated and should be confirmed by legal description or by a licensed surveyor