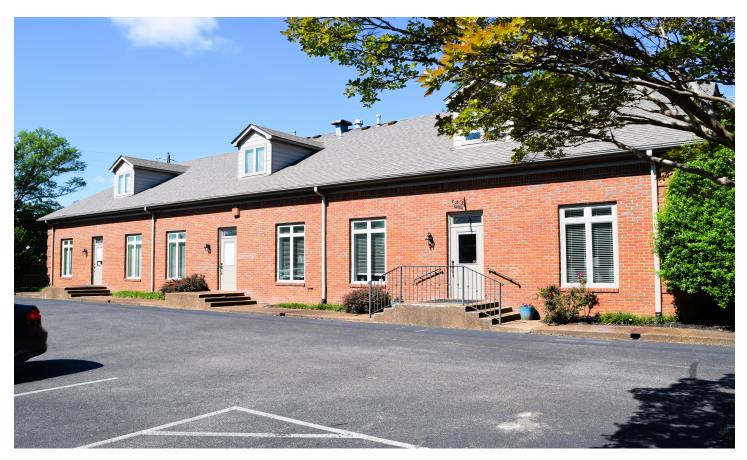

## 6551 STAGE OAKS

BARTLETT, TN | 6,200 +/- Sq Ft | \$649,000

This 2-story office building offers a prime opportunity for businesses seeking a strategic location in Bartlett, TN. This 6,200 sq ft office building sits near the corner of Stage Road with frontage on Charles Bryan Road, and is located near several shopping centers and large retailers including Starbucks, Kroger, and Chick-Fil-A. The property provides easy access to the building with ample parking spaces, and is in close proximity to reputable schools, making it an attractive location for businesses catering to families. The building is fully leased with two long term tenants in place providing immediate cash flow, making this an excellent investment opportunity.