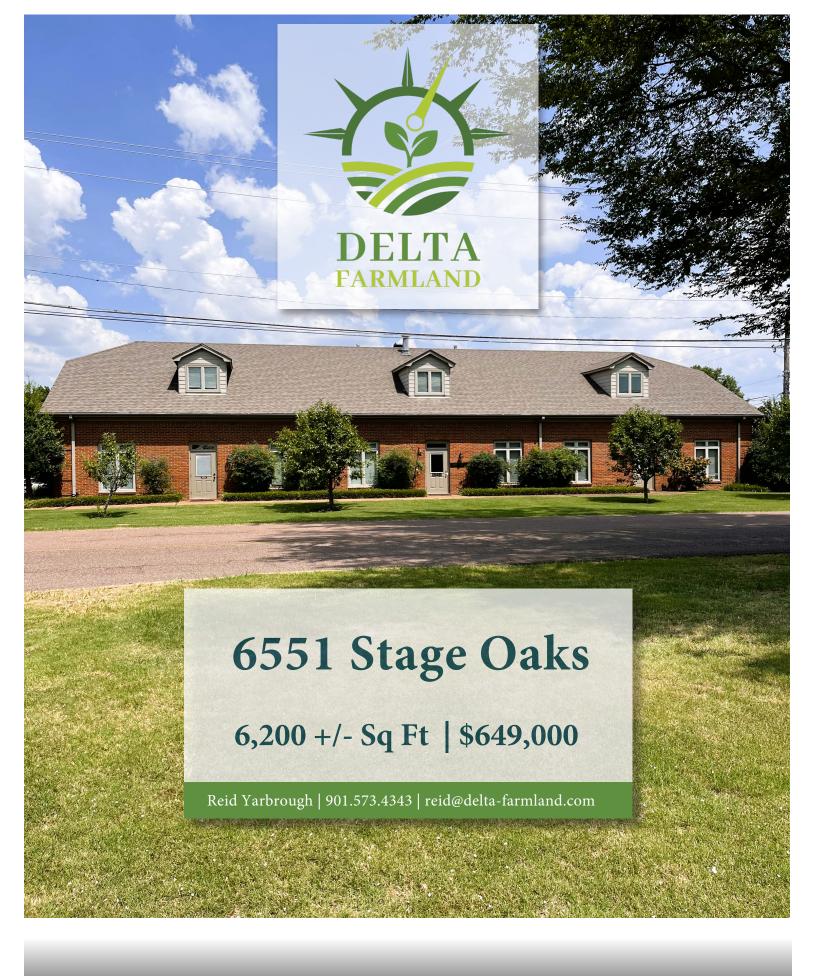

## 6551 STAGE OAKS

BARTLETT, TN | 6,200 +/- Sq Ft | \$649,000

This 2-story office building offers a prime opportunity for businesses seeking a strategic location in Bartlett, TN. This 6,200 sq ft office building sits near the corner of Stage Road with frontage on Charles Bryan Road, and is located near several shopping centers and large retailers including Starbucks, Kroger, and Chick-Fil-A. The property provides easy access to the building with ample parking spaces, and is in close proximity to reputable schools, making it an attractive location for businesses catering to families. The building is fully leased with two long term tenants in place providing immediate cash flow, making this an excellent investment opportunity.

- ❖ Total Sq Ft 6,200 +/-
- Year Built 1988
- Building Type Office/Medical
- ❖ Building Class B
- Building Height 2
- Price Per Sq Ft \$104