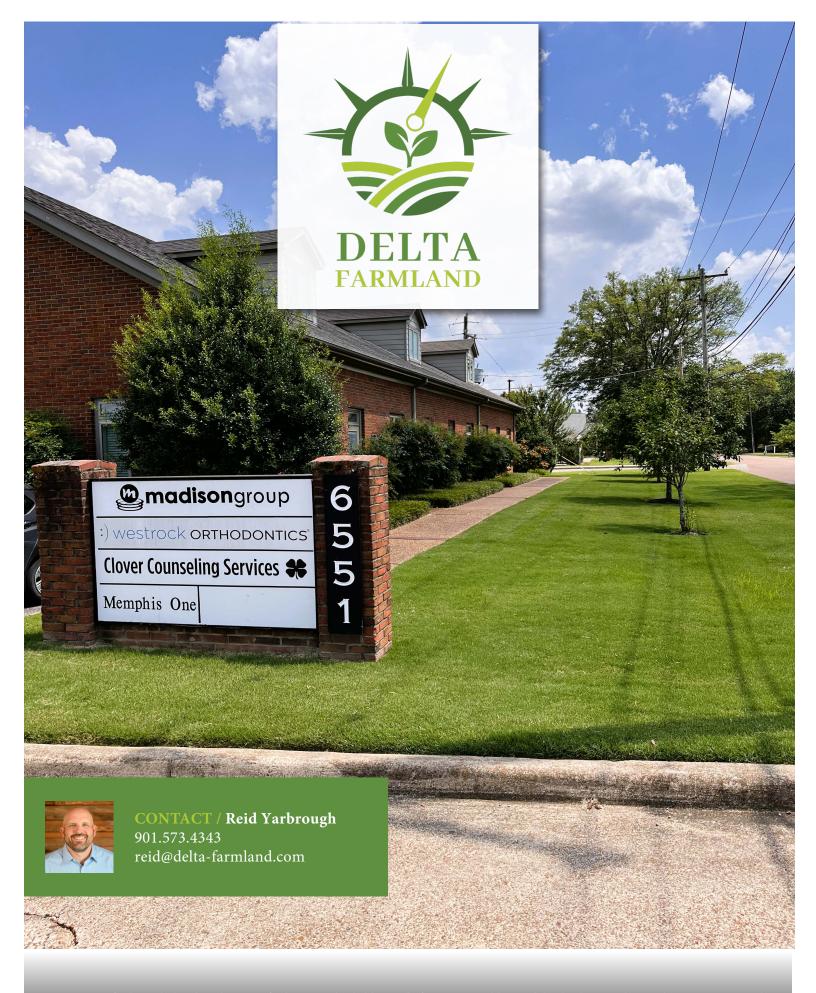

## 6551 STAGE OAKS

BARTLETT, TN | 6,200 +/- Sq Ft | \$649,000

This 2-story office building offers a prime opportunity for businesses seeking a strategic location in Bartlett, TN. This 6,200 sq ft office building sits near the corner of Stage Road with frontage on Charles Bryan Road, and is located near several shopping centers and large retailers including Starbucks, Kroger, and Chick-Fil-A. The property provides easy access to the building with ample parking spaces, and is in close proximity to reputable schools, making it an attractive location for businesses catering to families. The building is fully leased with two long term tenants in place providing immediate cash flow, making this an excellent investment opportunity.

## 6551 STAGE OAKS DRIVE