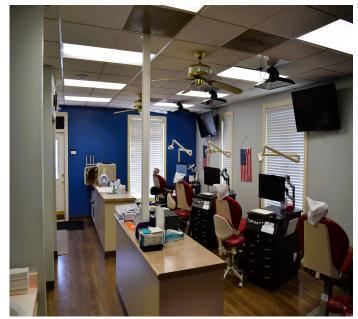

## **PROPERTY FEATURES:**

- Versatile 2-Story Office and Medical Building: Accommodates a range of professional and medical uses.
- Excellent Accessibility: Located approximate to Highway 70 and Interstate 40, providing easy access and convenience.
- Strategic Position: Situated in the Dental/Orthodontic District in Bartlett, ideal for medical and dental practices.
- Close to Amenities: Located near the intersection of Stage and Kirby Whitten, with proximity to retail shops, popular restaurants, and good schools.
- Fully Occupied: 100% occupancy with long-term tenants already in place, providing steady income and stability.