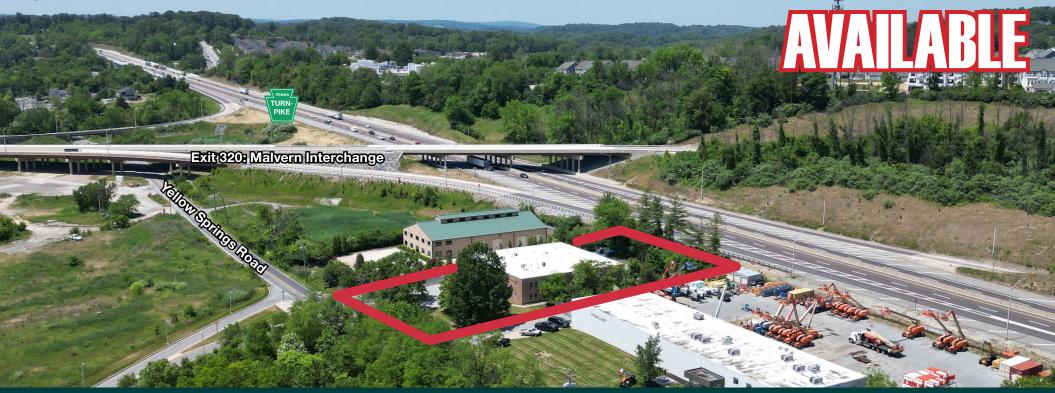

# 2593 Yellow Springs Road

Malvern, PA 19355

### **Property Highlights**

- Two-story flex building at the Malvern (Route 29) on/off ramp of the PA Turnpike.
- Cinderblock construction with a brick façade and a perimeter fence
- Numerous amenities close-by including Wawa, Wegmans, PJ Whelihan's Pub, and Valley Creek Park
- Zoning: C2– Commercial Tredyffrin Township
- Sublease through January 31, 2025
- Two drive-in doors