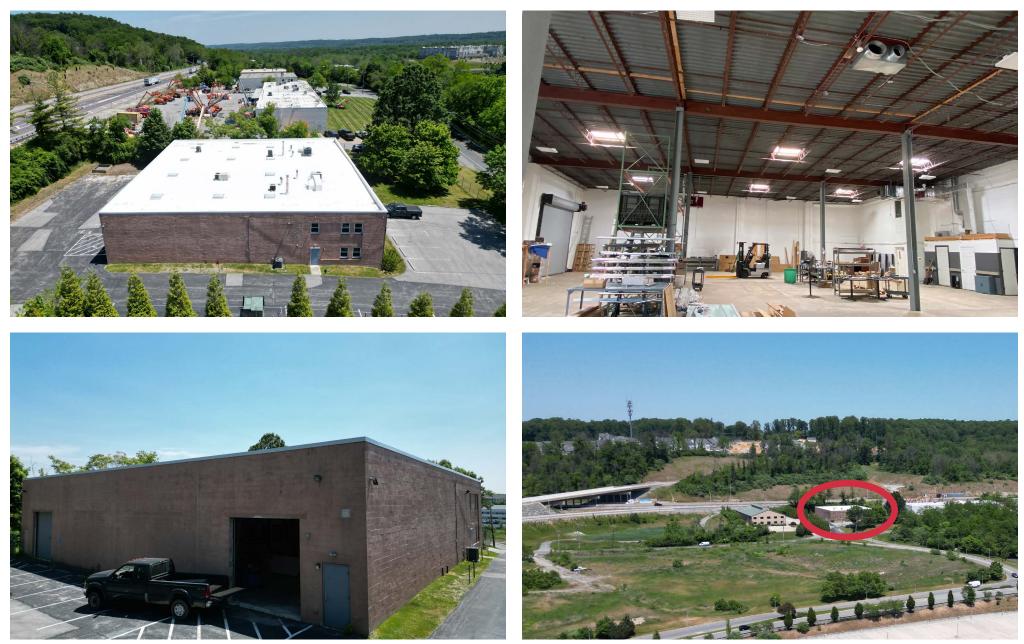

#### **Available Space**

- Total: 12,500 SF
- Office: 5,000 ± SF (2 Stories- 2,500 per floor)
- Warehouse: 7,500 ± SF

### **Property Highlights**

- Two-story flex building at the Malvern (Route 29) on/off ramp of the PA Turnpike.
- Cinderblock construction with a brick façade and a perimeter fence
- Numerous amenities close-by including Wawa, Wegmans, PJ Whelihan's Pub, and Valley Creek Park
- Zoning: C2– Commercial Tredyffrin Township
- Sublease through January 31, 2025
- Two drive-in doors