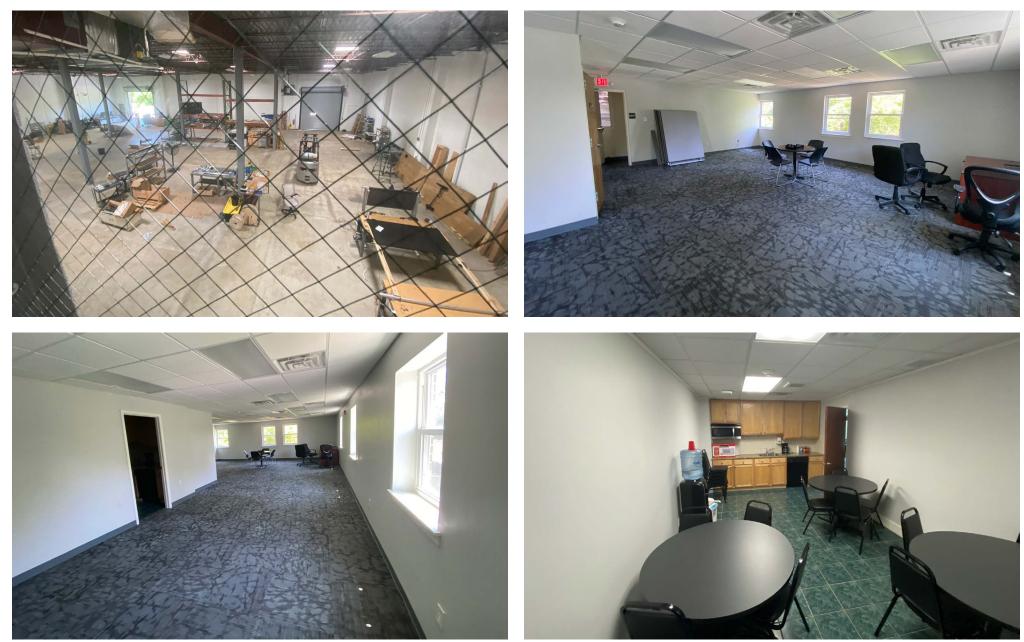

#### **Available Space**

- Total: 12,500 SF
- Office: 5,000 ± SF (2 Stories- 2,500 per floor)
- Warehouse: 7,500 ± SF