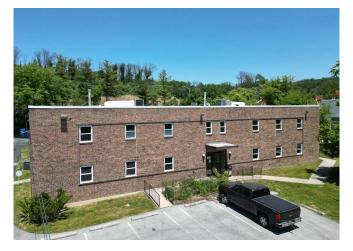

#### **Available Space**

- Total: 12,500 SF
- Office: 5,000 ± SF (2 Stories- 2,500 per floor)
- Warehouse: 7,500 ± SF

### **Property Highlights**

- Two-story flex building at the Malvern (Route 29) on/off ramp of the PA Turnpike.
- Cinderblock construction with a brick façade and a perimeter fence
- Numerous amenities close-by including Wawa, Wegmans, PJ Whelihan's Pub, and Valley Creek Park
- Zoning: C2– Commercial Tredyffrin Township
- Sublease through January 31, 2025
- Two drive-in doors