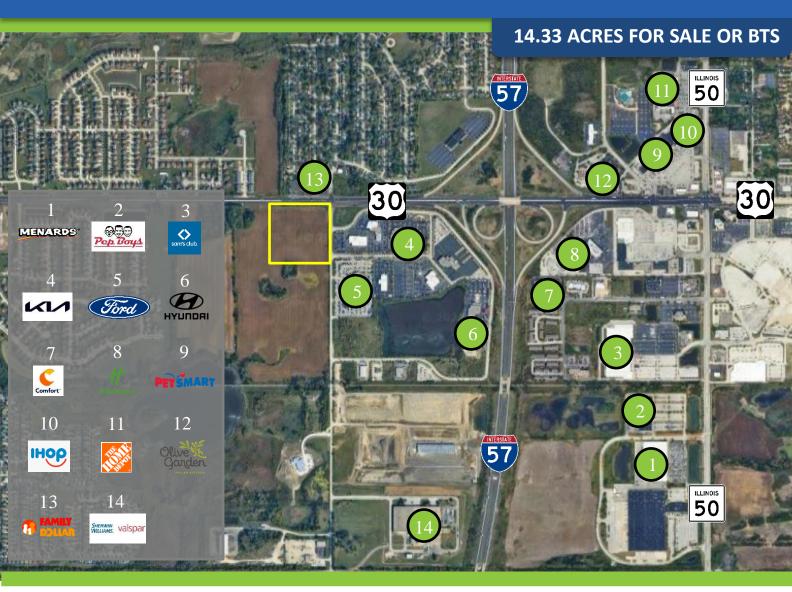

### **SPECIFICATIONS**

- Development site available on hard corner next to I-57 interchange
- Opportunity for build-to-suit & facility customization
- Trailer parking potential
- Utilities adjacent to site
- TIF eligible

LOT SIZE: 14.33 Acres

ZONING: Flexible (unincorporated Matteson)

**SALE PRICE: Subject to Offer** 

## **DEVELOPMENT PARCEL**

**14.33 ACRES FOR SALE OR BTS** 

www.entrecommercial.com

3550 Salt Creek Lane, Suite 104, Arlington Heights, IL. 60005