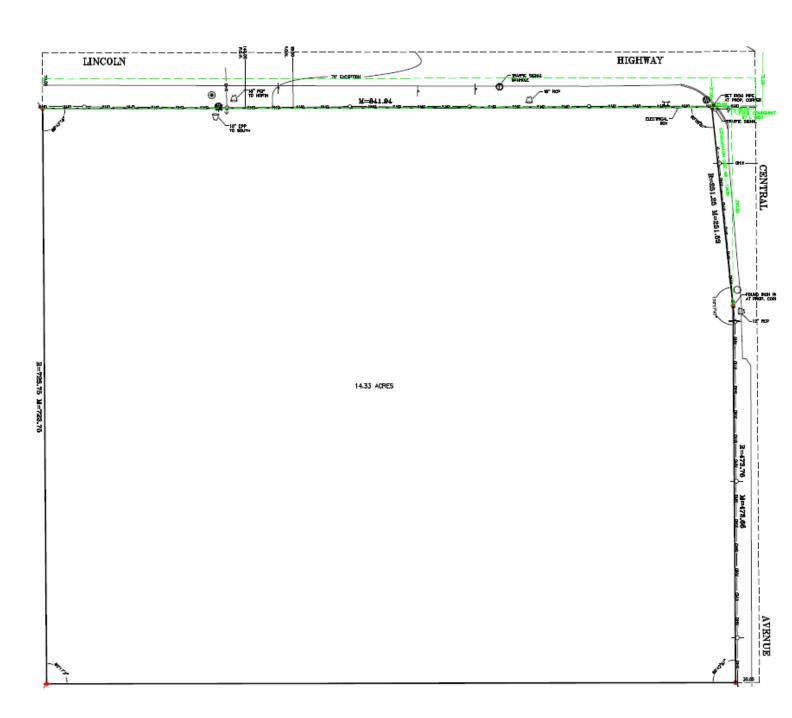

LOT SIZE: 14.33 Acres

ZONING: Flexible (unincorporated Matteson)

**SALE PRICE: Subject to Offer** 