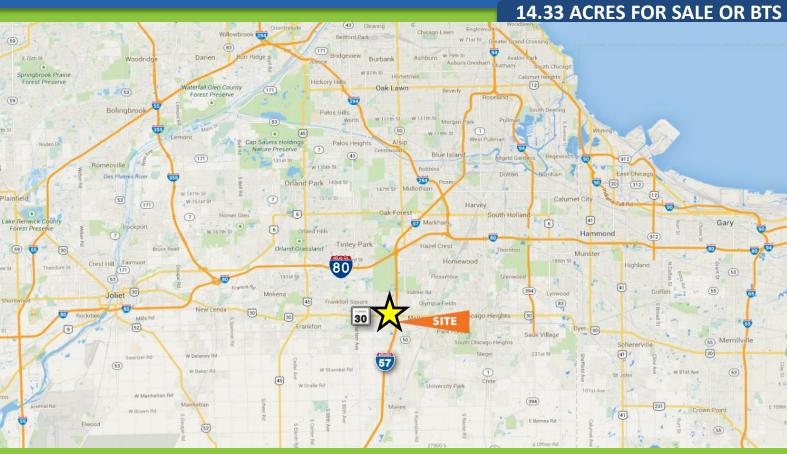

### **SPECIFICATIONS**

- Development site available on hard corner next to I-57 interchange
- Opportunity for build-to-suit & facility customization
- Trailer parking potential
- Utilities adjacent to site
- TIF eligible

## **DEVELOPMENT PARCEL**

**14.33 ACRES FOR SALE OR BTS** 

www.entrecommercial.com

3550 Salt Creek Lane, Suite 104, Arlington Heights, IL. 60005