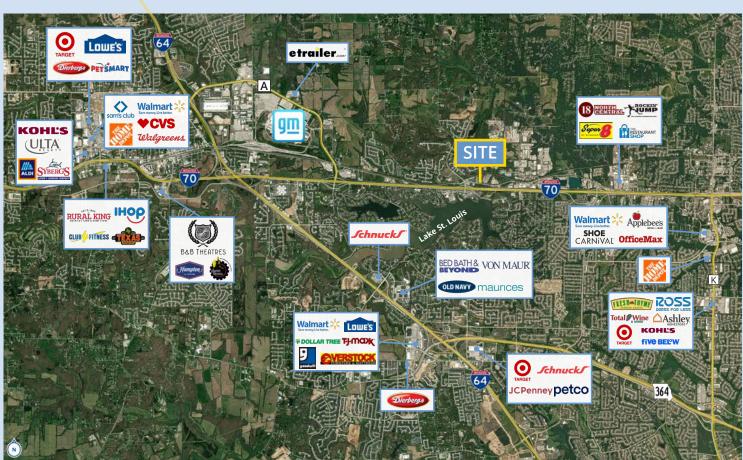

# 1969 West Terra Lane O'Fallon, MO 63366

#### **Property Highlights**

- 5,000 SF of professional office space
- Parking Ratio: 2.0/1,000
- Full kitchen, conference room
- Quick and easy access to I-70
- Located in a growing area with numerous amenities
- In close proximity to SSM Health St. Joseph Hospital-Lake St. Louis