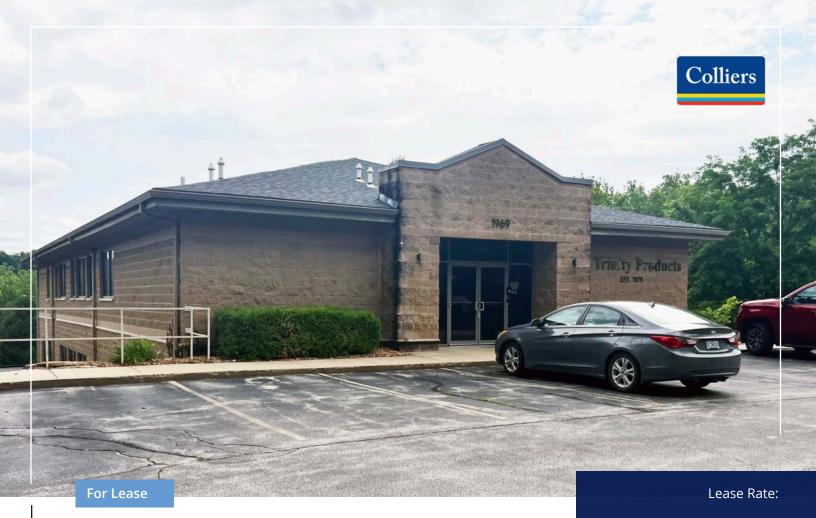

# 1969 West Terra Lane O'Fallon, MO 63366

#### **Property Highlights**

- 5,000 SF of professional office space
- Parking Ratio: 2.0/1,000
- Full kitchen, conference room
- Quick and easy access to I-70
- Located in a growing area with numerous amenities
- In close proximity to SSM Health St. Joseph Hospital-Lake St. Louis