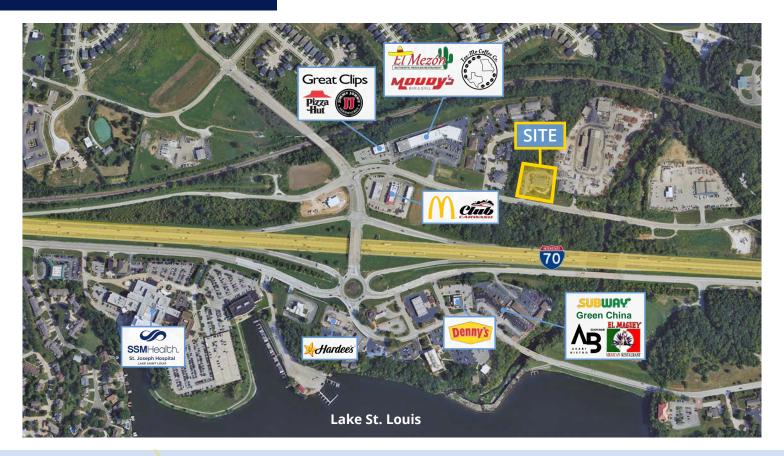

## Location

#### **Property Highlights**

- 5,000 SF of professional office space
- Parking Ratio: 2.0/1,000
- Full kitchen, conference room
- Quick and easy access to I-70
- Located in a growing area with numerous amenities
- In close proximity to SSM Health St. Joseph Hospital-Lake St. Louis