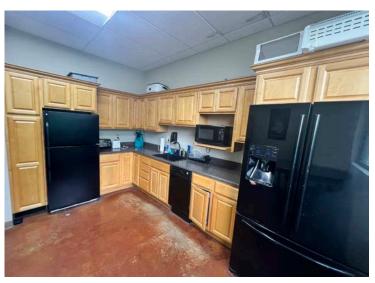

# Interior Photos

#### **Property Highlights**

- 5,000 SF of professional office space
- Parking Ratio: 2.0/1,000
- Full kitchen, conference room
- Quick and easy access to I-70
- Located in a growing area with numerous amenities
- In close proximity to SSM Health St. Joseph Hospital-Lake St. Louis