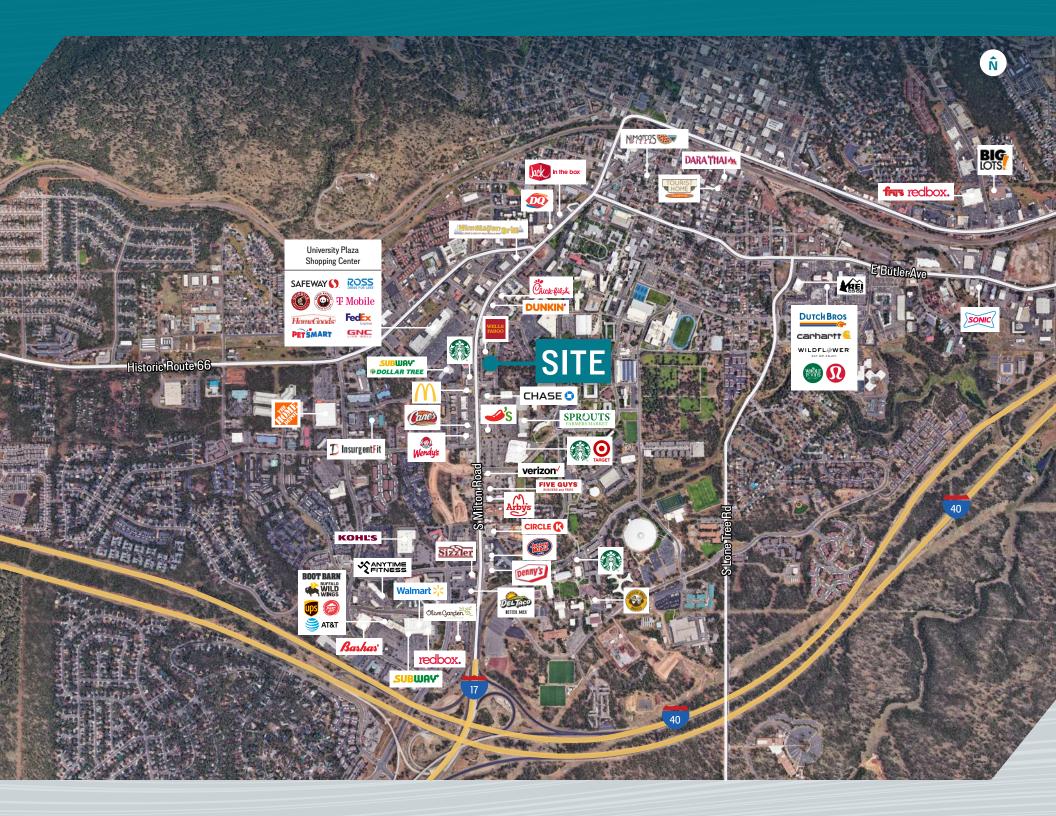

#### **PROPERTY HIGHLIGHTS**

- PADs available for ground lease only
- Drive-thru and patio availability
- Frontage on Milton Road in the heart of Flagstaff
- Excellent access from Milton Road and internal circulation
- Call for details and pricing