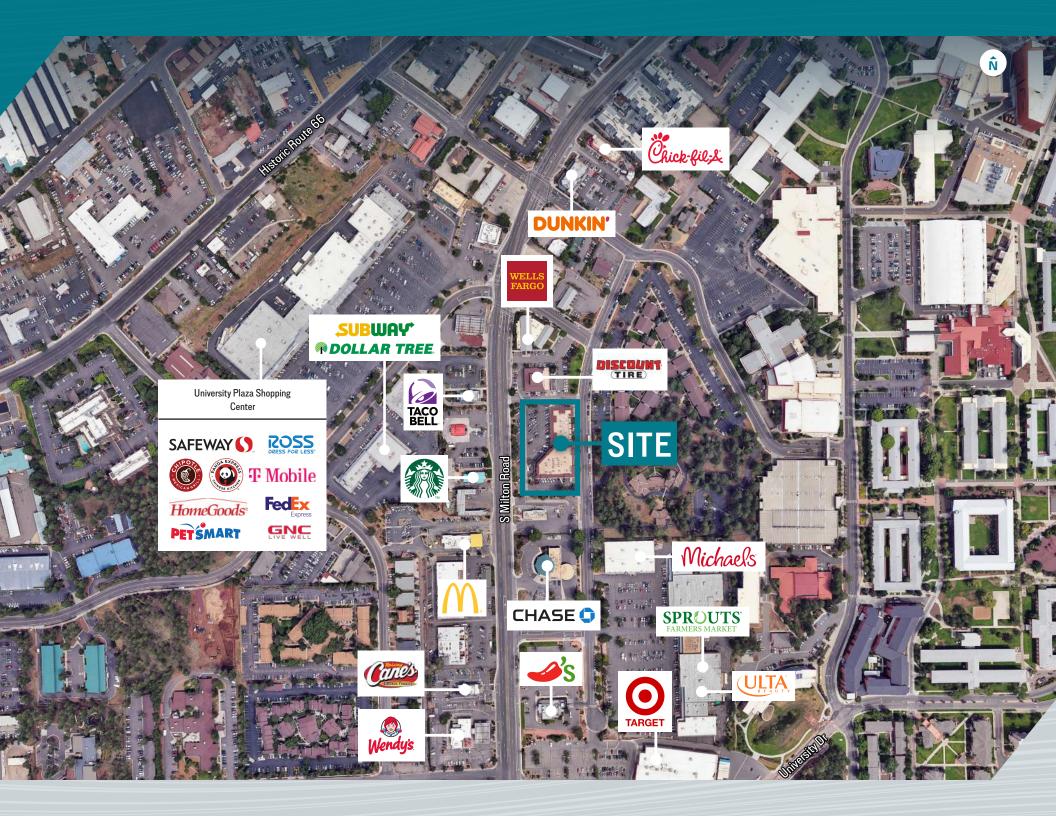

#### **PROPERTY HIGHLIGHTS**

- PADs available for ground lease only
- Drive-thru and patio availability
- Frontage on Milton Road in the heart of Flagstaff
- Excellent access from Milton Road and internal circulation
- Call for details and pricing