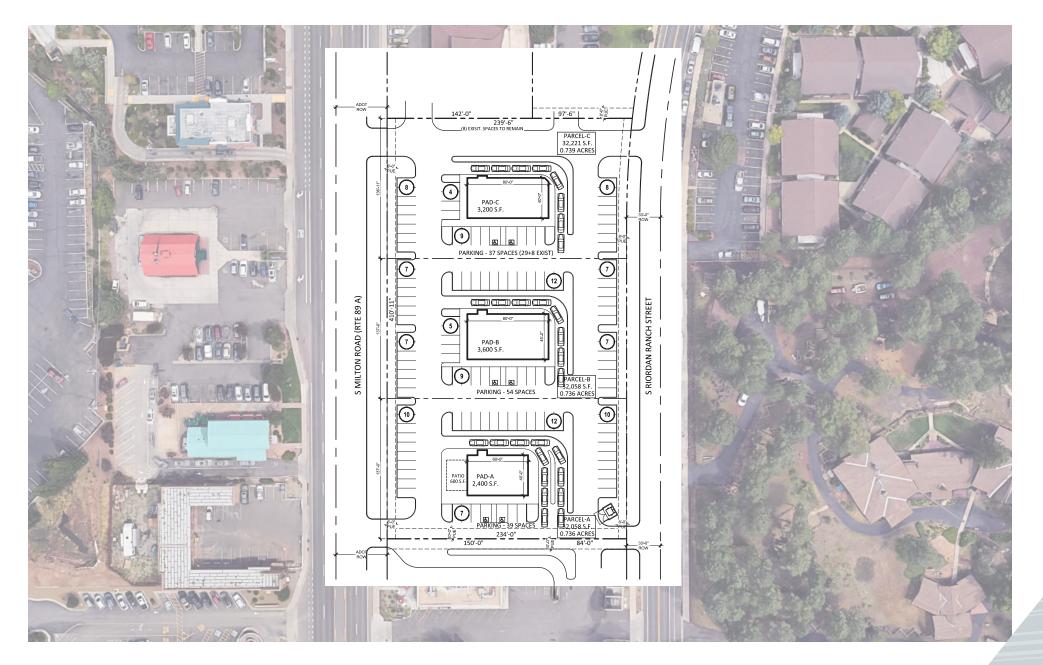

# Kachina Commons

1300 South Milton Road | Flagstaff, AZ 86001



#### ADDITIONAL INFORMATION:

Joe Doucett | Senior Managing Director t 602-952-3817 m 480-390-2262 joe.doucett@nmrk.com



#### **PROPERTY HIGHLIGHTS**

- PADs available for ground lease only
- Drive-thru and patio availability
- Frontage on Milton Road in the heart of Flagstaff
- Excellent access from Milton Road and internal circulation
- Call for details and pricing

**CONCEPTUAL SITE PLAN** 







## Kachina Commons

1300 South Milton Road | Flagstaff, AZ 86001



| 266 Days of sunshine per yea |
|------------------------------|
|------------------------------|



#1 in Outside magazine's top cities to live



**#1 Dog friendly destination by USA today** 



**#1 Best cities for startups** 



44% of Residents hold a bachelor's degree or higher



±6M Visitors each year

### **DEMOGRAPHIC PROFILE**

LATITUDE: 35.18767 | LONGITUDE: -111.66133

| POPULATION                   | 1-MILE   | <b>3-MILE</b> | 5-MILE    |
|------------------------------|----------|---------------|-----------|
| 2023 Estimated Population    | 22,660   | 54,819        | 75,222    |
| 2028 Projected Population    | 23,178   | 56,614        | 77,273    |
| 2023 Est. Daytime Population | 25,664   | 56,925