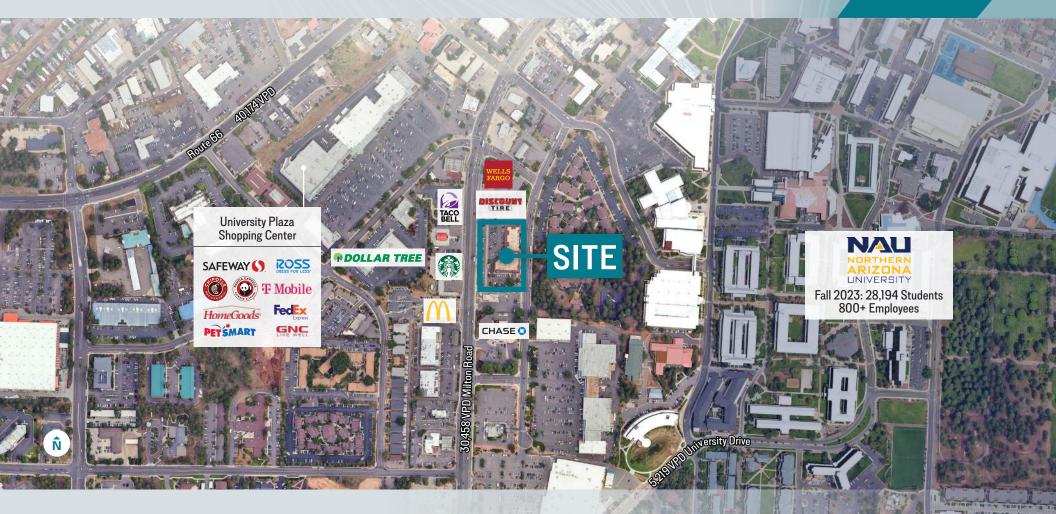

#### **PROPERTY HIGHLIGHTS**

- PADs available for ground lease only
- Drive-thru and patio availability
- Frontage on Milton Road in the heart of Flagstaff
- Excellent access from Milton Road and internal circulation
- Call for details and pricing