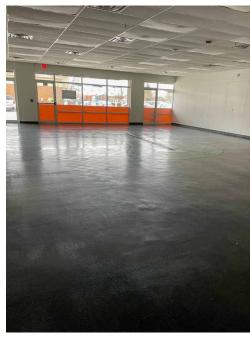

# Suite 103 - 2,004 SF

# Space includes:

- + Front Retail Area
- + Storage
- + Restroom
- + Work Room