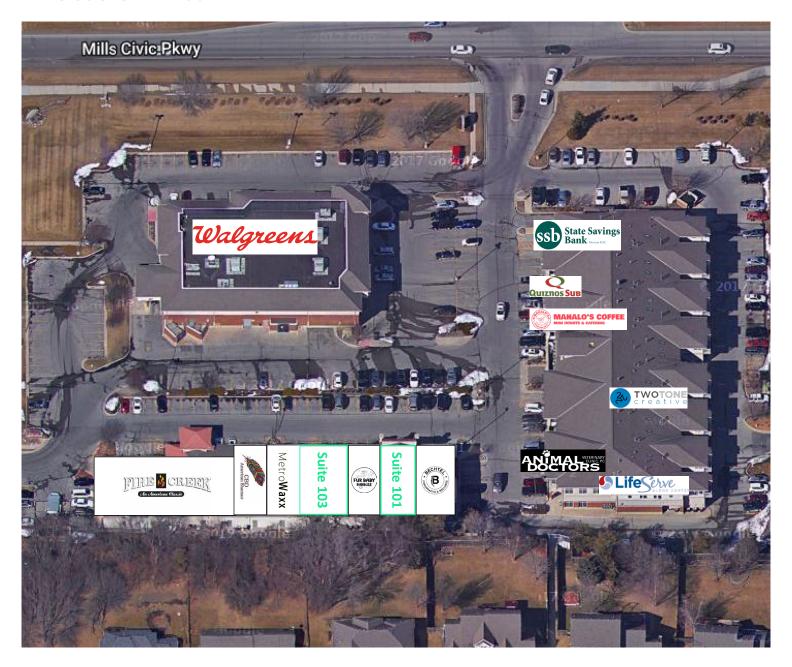

## **Available Space**

+ Suite 101 - 1,704 SF

+ Suite 103 - 2.004 SF

## **Property Features**

- + Traffic count of 28,160 VPD
- + Prime location near the intersection of I-35 & Mills Civic Parkway
- + Excellent value on prime Mills Civic Parkway corridor
- + Tenant mix includes Walgreens, State Savings Bank, LifeServe Blood Center, and Fire Creek Grill
- + Easy proximity to Hy-Vee, West Glen and Glen Oaks