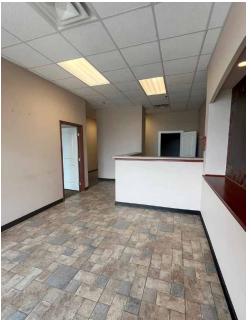

# Suite 103 - 2,004 SF

# Space includes:

- + Front Retail Area
- + Storage
- + Restroom
- + Work Room