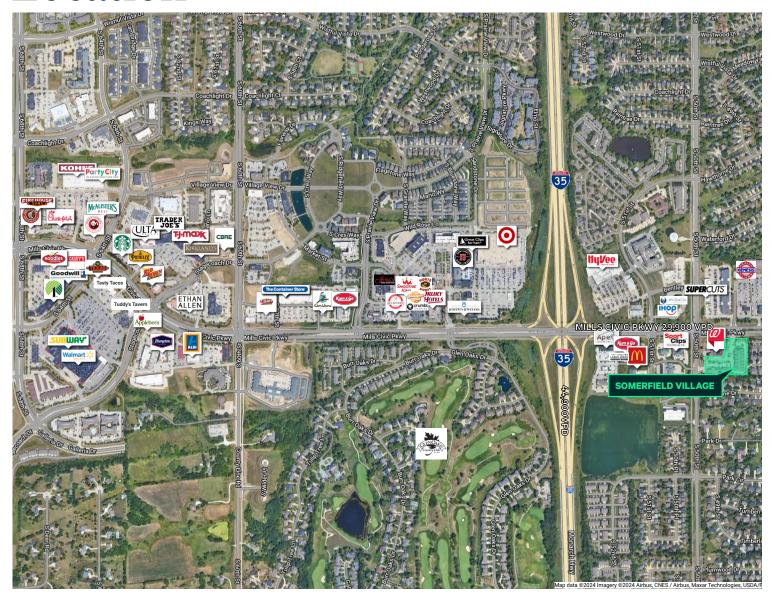

## **Property Features**

- + Traffic count of 28,160 VPD
- + Prime location near the intersection of I-35 & Mills Civic Parkway
- + Excellent value on prime Mills Civic Parkway corridor
- + Tenant mix includes Walgreens, State Savings Bank, LifeServe Blood Center, and Fire Creek Grill
- + Easy proximity to Hy-Vee, West Glen and Glen Oaks

# Location