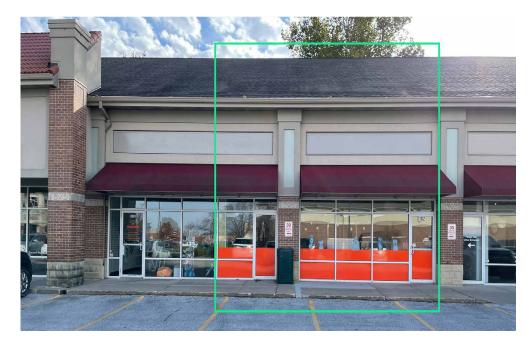

# Somerfield Village

4800 Mills Civic Parkway & 800 S 50th St West Des Moines, IA www.cbre.com/desmoines

## **Property Features**

- + Traffic count of 28,160 VPD
- + Prime location near the intersection of I-35 & Mills Civic Parkway
- + Excellent value on prime Mills Civic Parkway corridor
- + Tenant mix includes Walgreens, State Savings Bank, LifeServe Blood Center, and Fire Creek Grill
- + Easy proximity to Hy-Vee, West Glen and Glen Oaks