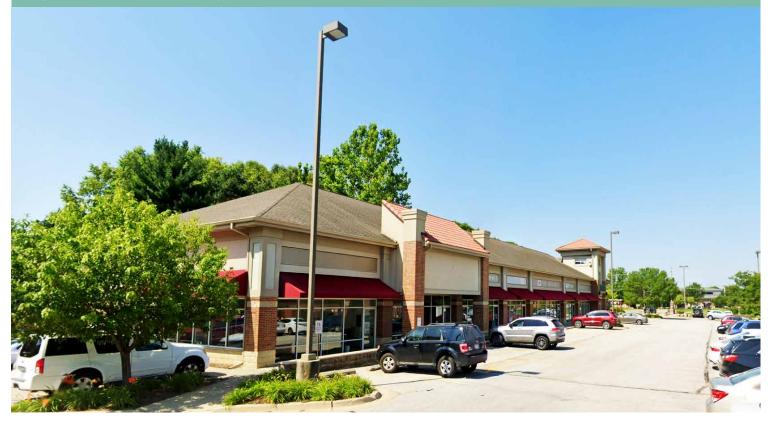

# Somerfield Village

4800 Mills Civic Parkway & 800 S 50th St West Des Moines, IA www.cbre.com/desmoines

## **Property Features**

- + Traffic count of 28,160 VPD
- + Prime location near the intersection of I-35 & Mills Civic Parkway
- + Excellent value on prime Mills Civic Parkway corridor
- + Tenant mix includes Walgreens, State Savings Bank, LifeServe Blood Center, and Fire Creek Grill
- + Easy proximity to Hy-Vee, West Glen and Glen Oaks