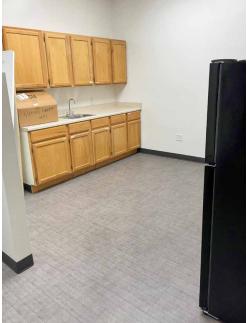

# Suite 103 - 2,004 SF

# Space includes:

- + Front Retail Area
- + Storage
- + Restroom
- + Work Room