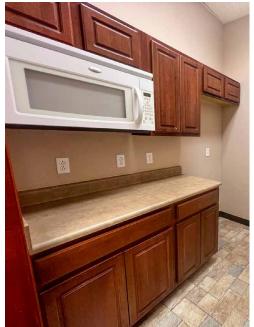

# Suite 101 - 1,704 SF

# Space includes:

- + Reception/Lobby
- + Three Private Offices
- + Conference Room
- + Breakroom
- + Restroom
- + Inventory/Copy Room