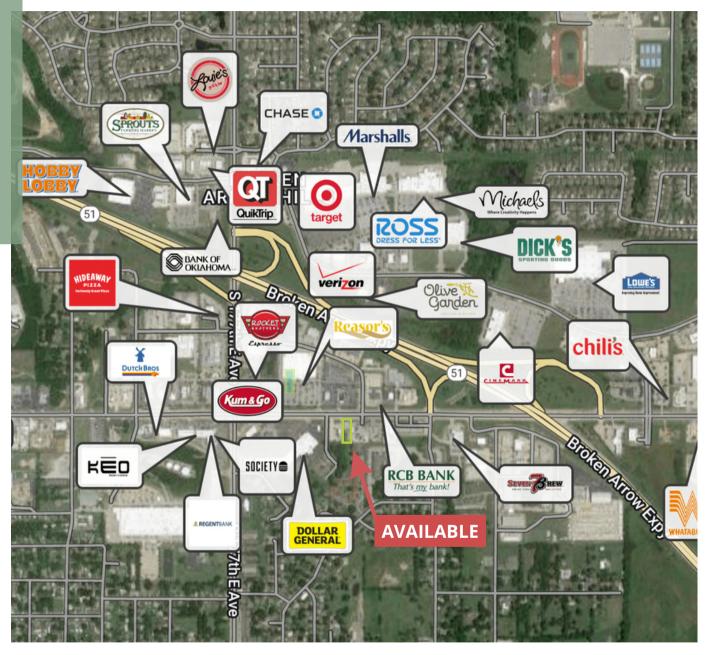

## PROPERTY OVERVIEW

- 18,400 sf of of land on 71st (Kenosha) just East of 177th street available for ground lease or Build to suit. The existing building has been cleared and the property is zoned CH. The site is approximately 80' by 234' feet deep
- Surrounded by established and new retail properties with excellent demographics
- Great tenants nearby include Reasor's , Discount Tire , 7Brew , Mazzio's, Chick Fil A , Walgreens, Andy's Frozen Yogurt , Salad and Go, Chipotle, Chili's etc.
- Excellent visibility and signage available
- Easy access to the Broken Arrow Highway
- Great location for Auto related, restaurant and other single tenant users.