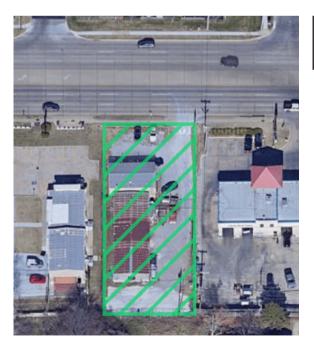

## PROPERTY OVERVIEW

- 18,400 sf of of land on 71st (Kenosha) just East of 177th street available for ground lease or Build to suit. The existing building has been cleared and the property is zoned CH. The site is approximately 80' by 234' feet deep
- Surrounded by established and new retail properties with excellent demographics
- Great tenants nearby include Reasor's , Discount Tire , 7Brew , Mazzio's, Chick Fil A , Walgreens, Andy's Frozen Yogurt , Salad and Go, Chipotle, Chili's etc.
- Excellent visibility and signage available
- Easy access to the Broken Arrow Highway
- Great location for Auto related, restaurant and other single tenant users.