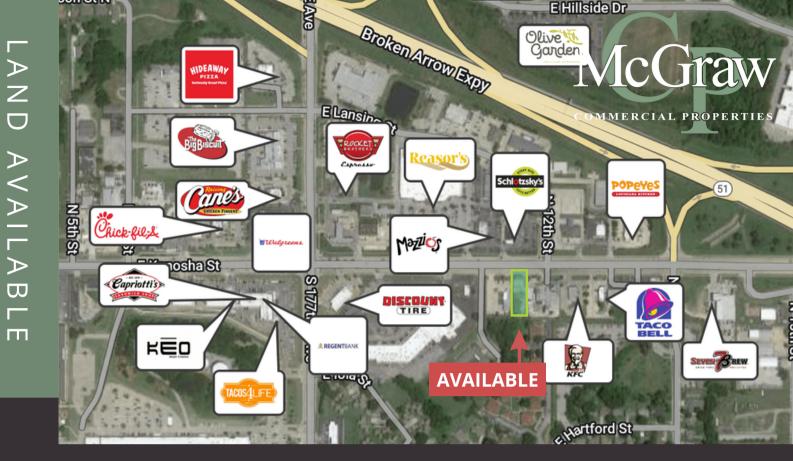

## PROPERTY OVERVIEW

- 18,400 sf of of land on 71st (Kenosha) just East of 177th street available for ground lease or Build to suit. The existing building has been cleared and the property is zoned CH. The site is approximately 80' by 234' feet deep
- Surrounded by established and new retail properties with excellent demographics
- Great tenants nearby include Reasor's , Discount Tire , 7Brew , Mazzio's, Chick Fil A , Walgreens, Andy's Frozen Yogurt , Salad and Go, Chipotle, Chili's etc.
- Excellent visibility and signage available
- Easy access to the Broken Arrow Highway
- Great location for Auto related, restaurant and other single tenant users.