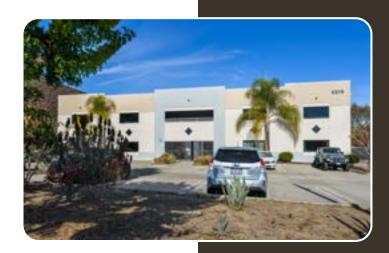

## PROPERTY OVERVIEW

**BUILDING SIZE** - ±18,508 SF

**LAND SIZE** - 1.04 ACRES

**PARKING STALLS** - 26

**ZONING** - M-1 (Allows for outside storage)

**LOADING** - Two (2) grade level loading door

**WAREHOUSE CLEAR HEIGHT** - 22-24'