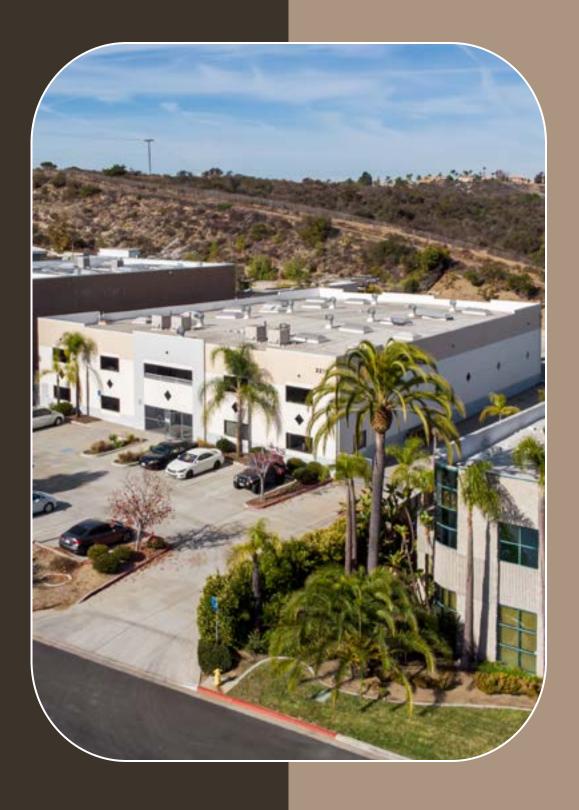

## PROPERTY OVERVIEW



**BUILDING SIZE** - ±18,508 SF



**LAND SIZE** - 1.04 ACRES



**PARKING STALLS** - 26



**ZONING** - M-1 (Allows for outside storage)



**LOADING** - Two (2) grade level loading door



**WAREHOUSE CLEAR HEIGHT** - 22-24'



**AVAILABLE** - Now



**LEASE RATE** - Contact broker for details



<sup>\*</sup>Contact broker to coordinate a tour.
Please do not disturb current tenant.

# SITE PLAN









### **GALLERY**















### LOCATION OVERVIEW



### CORPORATE NEIGHBORS







#### FOR LEASING INFORMATION CONTACT:

#### **CHRIS BAUMGART, SIOR**

Managing Director chris.baumgart@jll.com +1 858 736 1710 RE License #01888224