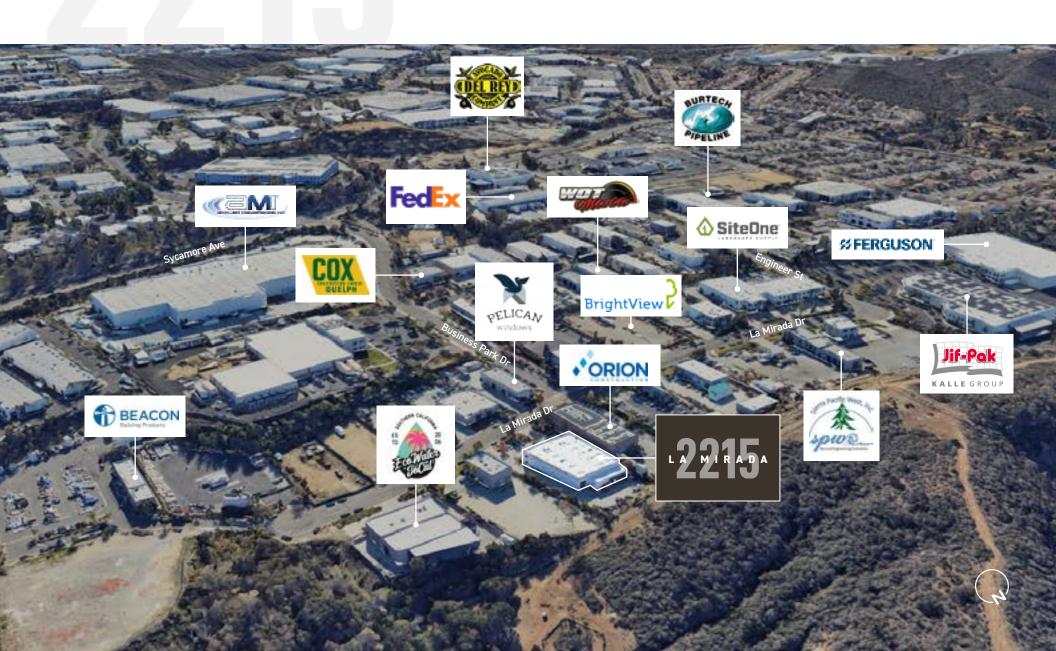

## PROPERTY OVERVIEW



**BUILDING SIZE** - ±18,508 SF



**LAND SIZE** - 1.04 ACRES



**PARKING STALLS** - 26



**ZONING** - M-1 (Allows for outside storage)



**LOADING** - Two (2) grade level loading door



**WAREHOUSE CLEAR HEIGHT** - 22-24'



**AVAILABLE** - Now



**LEASE RATE** - Contact broker for details



<sup>\*</sup>Contact broker to coordinate a tour.
Please do not disturb current tenant.

# SITE PLAN









### **GALLERY**















### LOCATION OVERVIEW



### CORPORATE NEIGHBORS







#### FOR LEASING INFORMATION CONTACT:

#### **CHRIS BAUMGART, SIOR**

Managing Director chris.baumgart@jll.com +1 858 736 1710 RE License #01888224