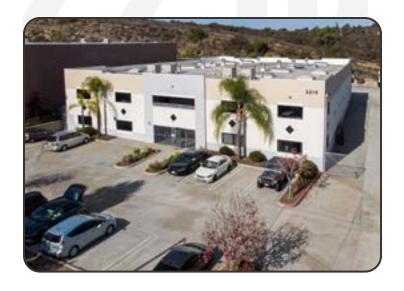

## PROPERTY OVERVIEW



**BUILDING SIZE** - ±18,508 SF



**LAND SIZE** - 1.04 ACRES



**PARKING STALLS** - 26



**ZONING** - M-1 (Allows for outside storage)



**LOADING** - Two (2) grade level loading door



**WAREHOUSE CLEAR HEIGHT** - 22-24'



**AVAILABLE** - Now



**LEASE RATE** - Contact broker for details



<sup>\*</sup>Contact broker to coordinate a tour.
Please do not disturb current tenant.

# SITE PLAN









### **GALLERY**















### LOCATION OVERVIEW



### CORPORATE NEIGHBORS







#### FOR LEASING INFORMATION CONTACT:

#### **CHRIS BAUMGART, SIOR**

Managing Director chris.baumgart@jll.com +1 858 736 1710 RE License #01888224