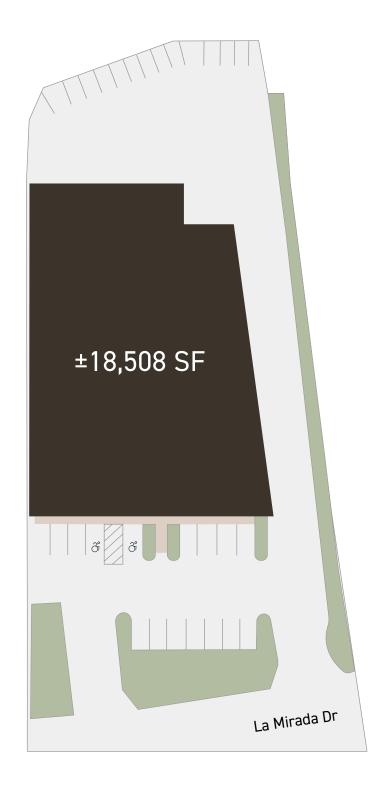

## PROPERTY OVERVIEW

**BUILDING SIZE** - ±18,508 SF

**LAND SIZE** - 1.04 ACRES

**PARKING STALLS** - 26

**ZONING** - M-1 (Allows for outside storage)

**LOADING** - Two (2) grade level loading door

**WAREHOUSE CLEAR HEIGHT** - 22-24'

# SITE PLAN