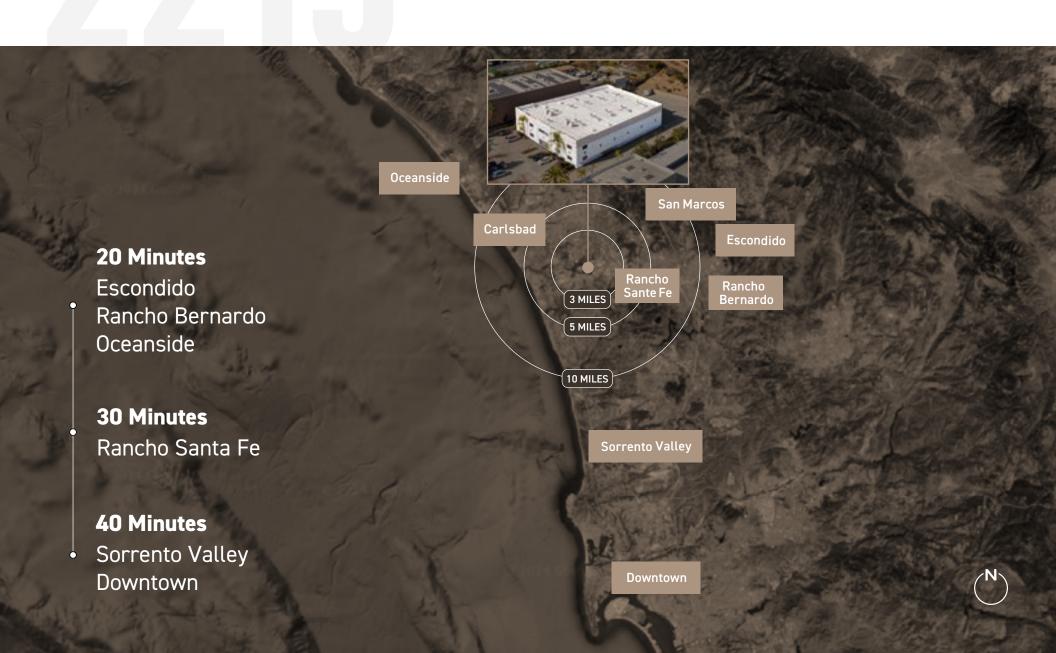

## PROPERTY OVERVIEW



**BUILDING SIZE** - ±18,508 SF



**LAND SIZE** - 1.04 ACRES



**PARKING STALLS** - 26



**ZONING** - M-1 (Allows for outside storage)



**LOADING** - Two (2) grade level loading door



**WAREHOUSE CLEAR HEIGHT** - 22-24'



**AVAILABLE** - Now



**LEASE RATE** - Contact broker for details



<sup>\*</sup>Contact broker to coordinate a tour.
Please do not disturb current tenant.

# SITE PLAN









### **GALLERY**















### LOCATION OVERVIEW



### CORPORATE NEIGHBORS







#### FOR LEASING INFORMATION CONTACT:

#### **CHRIS BAUMGART, SIOR**

Managing Director chris.baumgart@jll.com +1 858 736 1710 RE License #01888224