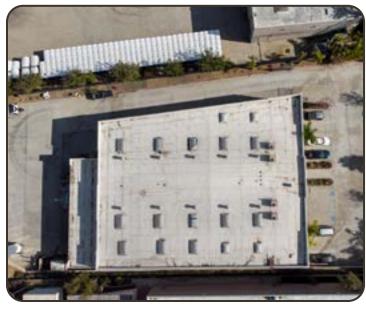

## PROPERTY OVERVIEW



**BUILDING SIZE** - ±18,508 SF



**LAND SIZE** - 1.04 ACRES



**PARKING STALLS** - 26



**ZONING** - M-1 (Allows for outside storage)



**LOADING** - Two (2) grade level loading door



**WAREHOUSE CLEAR HEIGHT** - 22-24'



**AVAILABLE** - Now



**LEASE RATE** - Contact broker for details



<sup>\*</sup>Contact broker to coordinate a tour.
Please do not disturb current tenant.

# SITE PLAN









### **GALLERY**















### LOCATION OVERVIEW



### CORPORATE NEIGHBORS







#### FOR LEASING INFORMATION CONTACT:

#### **CHRIS BAUMGART, SIOR**

Managing Director chris.baumgart@jll.com +1 858 736 1710 RE License #01888224