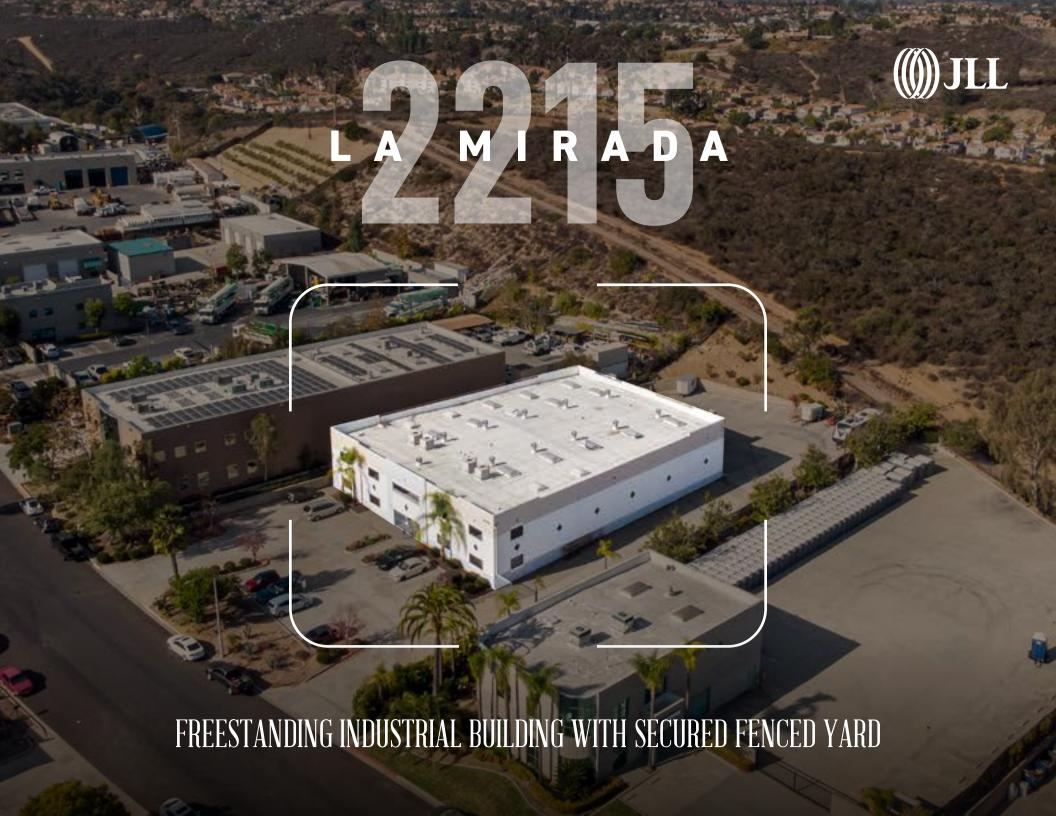

## PROPERTY OVERVIEW

**BUILDING SIZE** - ±18,508 SF

**LAND SIZE** - 1.04 ACRES

**PARKING STALLS** - 26

**ZONING** - M-1 (Allows for outside storage)

**LOADING** - Two (2) grade level loading door

**WAREHOUSE CLEAR HEIGHT** - 22-24'

**AVAILABLE** - Now

**LEASE RATE** - Contact broker for details

<sup>\*</sup>Contact broker to coordinate a tour.
Please do not disturb current tenant.