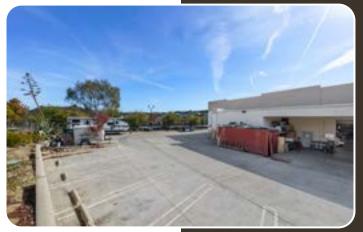

# SITE PLAN

## PROPERTY OVERVIEW

**BUILDING SIZE** - ±18,508 SF

**LAND SIZE** - 1.04 ACRES

**PARKING STALLS** - 26

**ZONING** - M-1 (Allows for outside storage)

**LOADING** - Two (2) grade level loading door

**WAREHOUSE CLEAR HEIGHT** - 22-24'