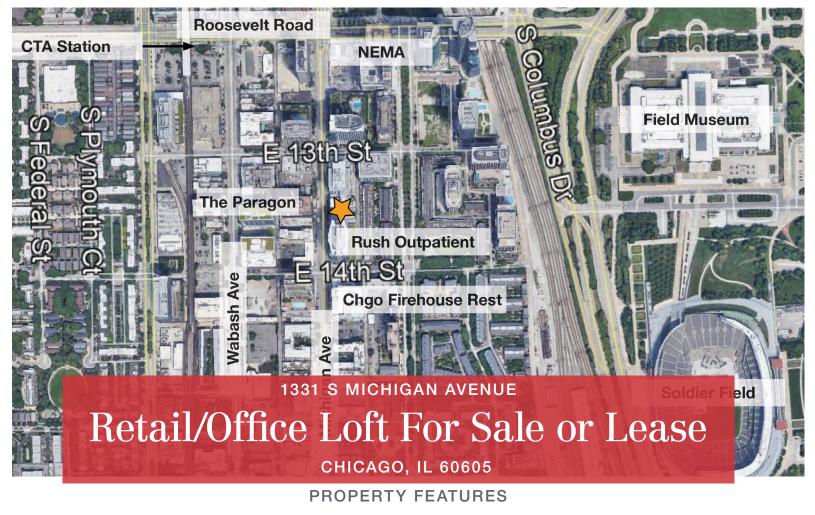

## 1331 S MICHIGAN AVENUE Retail/Office Loft For Sale or Lease CHICAGO, IL 60605

### PROPERTY HIGHLIGHTS

- Dynamic South Loop strategically located between the proposed One Central and The 78 transformative developments
- 3,000 11,700 SF, 3-story mixed use building
- 3,000 3,900 RSF storefront at street level and 3,900 RSF each on floors 2 and 3
- Average household income of \$82,250 within one mile
- 2016 remodel with 2 new stairwells, elevator and life safety upgrades
- Exposed brick walls / Column free space
- 12'0 13'0 ceiling height
- DX-7 zoning

- Located south of Roosevelt Road and Grant Park
- 16,800 vehicles per day on Michigan Avenue
- Near State & Roosevelt "L" green, red & orange lines
- 1,700 new luxury apartments developed within 2 block radius within the past 24 months
- Ideal medical, fitness or professional space
- Neighbors include: Rush Medical, The Paragon, NEMA and the Chicago Firehouse Restaurant
  - Lease Price: \$30 psf Net (1st floor)
- Lease Price:
- Sale Price: