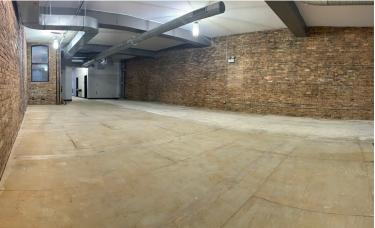

### PROPERTY HIGHLIGHTS

- Dynamic South Loop strategically located between the proposed One Central and The 78 transformative developments
- 3,000 11,700 SF, 3-story mixed use building
- 3,000 3,900 RSF storefront at street level and 3,900 RSF each on floors 2 and 3
- Average household income of \$82,250 within one mile
- 2016 remodel with 2 new stairwells, elevator and life safety upgrades
- Exposed brick walls / Column free space
- 12'0 13'0 ceiling height
- DX-7 zoning