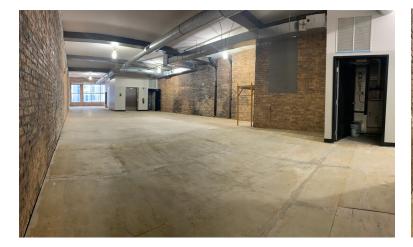

### PROPERTY HIGHLIGHTS

- Dynamic South Loop strategically located between the proposed One Central and The 78 transformative developments
- 3,000 11,700 SF, 3-story mixed use building
- 3,000 3,900 RSF storefront at street level and 3,900 RSF each on floors 2 and 3
- Average household income of \$82,250 within one mile
- 2016 remodel with 2 new stairwells, elevator and life safety upgrades
- Exposed brick walls / Column free space
- 12'0 13'0 ceiling height
- DX-7 zoning