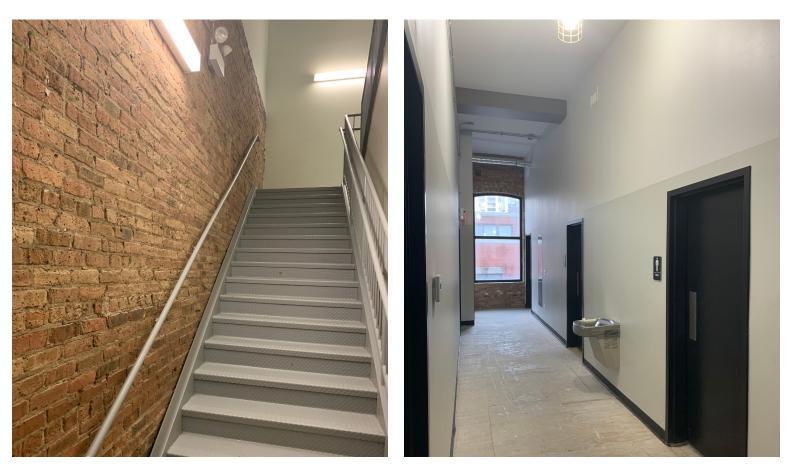

### PROPERTY HIGHLIGHTS

- Dynamic South Loop strategically located between the proposed One Central and The 78 transformative developments
- 3,000 11,700 SF, 3-story mixed use building
- 3,000 3,900 RSF storefront at street level and 3,900 RSF each on floors 2 and 3
- Average household income of \$82,250 within one mile
- 2016 remodel with 2 new stairwells, elevator and life safety upgrades
- Exposed brick walls / Column free space
- 12'0 13'0 ceiling height
- DX-7 zoning