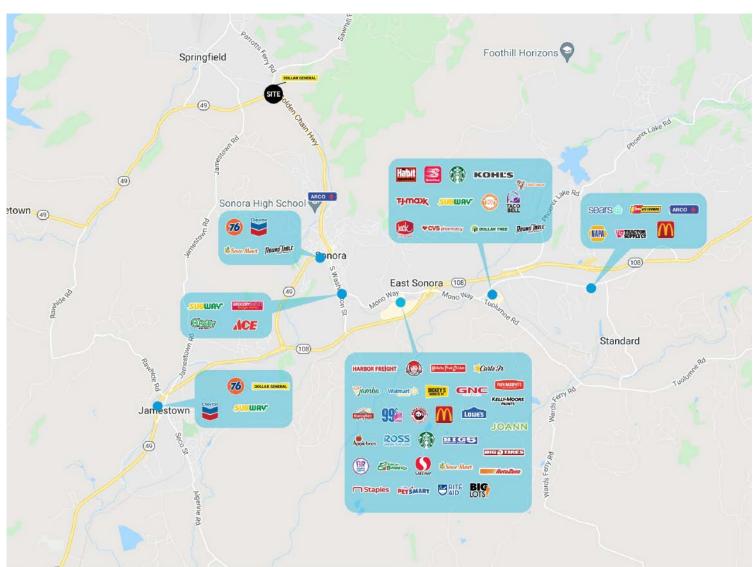

#### **LAND OVERVIEW**

Located in the town of Sonora, this trade area pulls residents from Jamestown, Tuolome, Columbia and many other regional small towns in the foothills. 10.7 acres of retail/apartment land.

### **LOCATION HIGHLIGHTS**

• The City of Sonora is accessible year round and conveniently located near Yosemite National Park and other regional favorites, including Columbia and Railtown State Historic Parks.