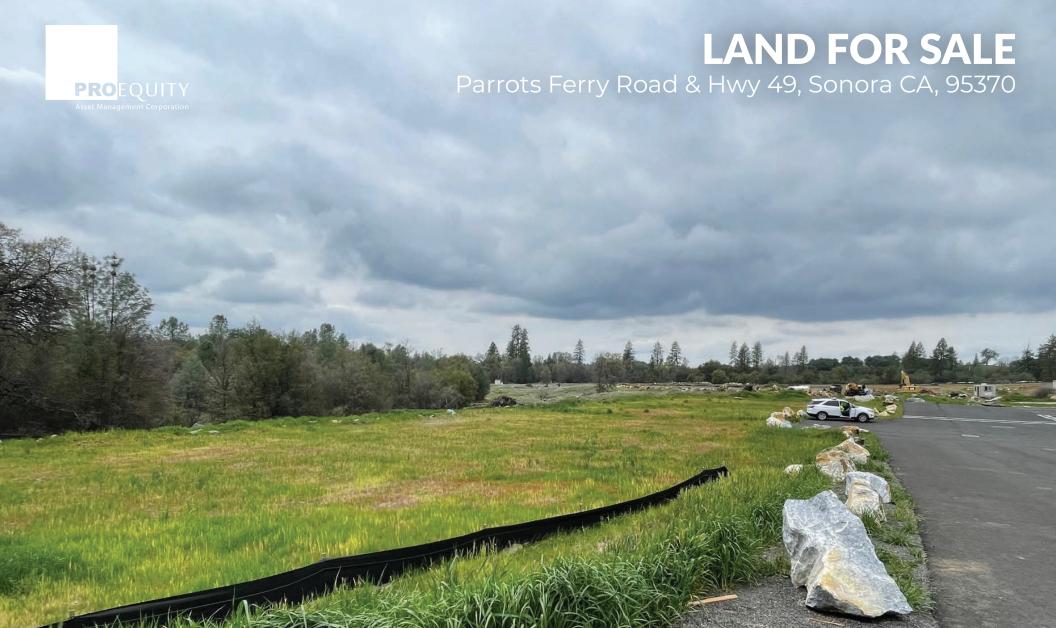

#### **LAND OVERVIEW**

Located in the town of Sonora, this trade area pulls residents from Jamestown, Tuolome, Columbia and many other regional small towns in the foothills. 10.7 acres of retail/apartment land.

### **PROPERTY HIGHLIGHTS**

- · New Dollar General Constructed.
- · Pads in front Available.
- · 500,000 visitors to Columbia State Park Pass by the site yearly.
- · 3,500-4,000 college students and 400 staff nearby at Columbia College.

# LAND FOR SALE

## Parrots Ferry Road & Hwy 49, Sonora CA, 95370