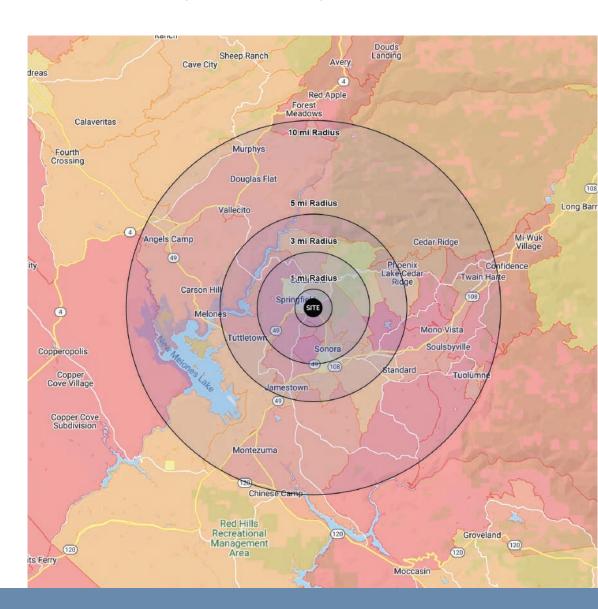

#### **LAND OVERVIEW**

Located in the town of Sonora, this trade area pulls residents from Jamestown, Tuolome, Columbia and many other regional small towns in the foothills. 10.7 acres of retail/apartment land.

## **DEMOGRAPHICS (2021 EST.)**

|            | 1 Mile   | 3 Miles  | 5 Miles  |
|------------|----------|----------|----------|
| Population | 1,331    | 12,801   | 23,368   |
| Med HH     | \$42,862 | \$52,672 | \$56,742 |

### **LOCATION HIGHLIGHTS**

• The City of Sonora is accessible year round and conveniently located near Yosemite National Park and other regional favorites, including Columbia and Railtown State Historic Parks.