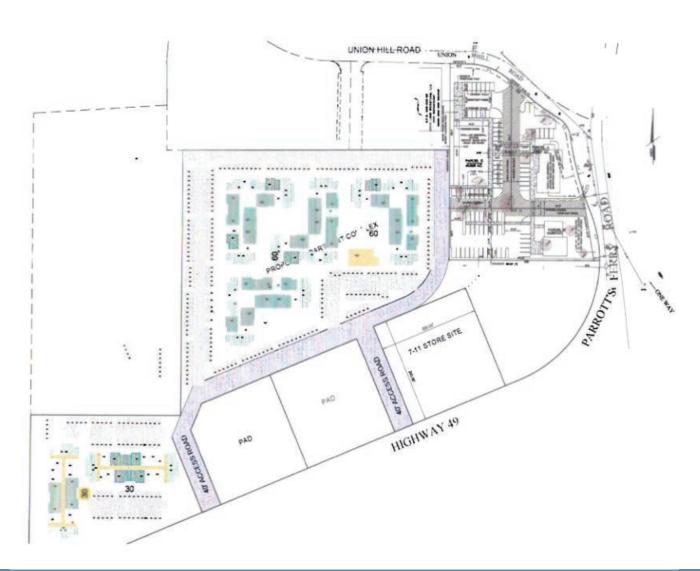

#### **LAND OVERVIEW**

Located in the town of Sonora, this trade area pulls residents from Jamestown, Tuolome, Columbia and many other regional small towns in the foothills. 10.7 acres of retail/apartment land.

### **PROPERTY HIGHLIGHTS**

- · New Dollar General Constructed.
- · Pads in front Available.
- · 500,000 visitors to Columbia State Park Pass by the site yearly.
- · 3,500-4,000 college students and 400 staff nearby at Columbia College.